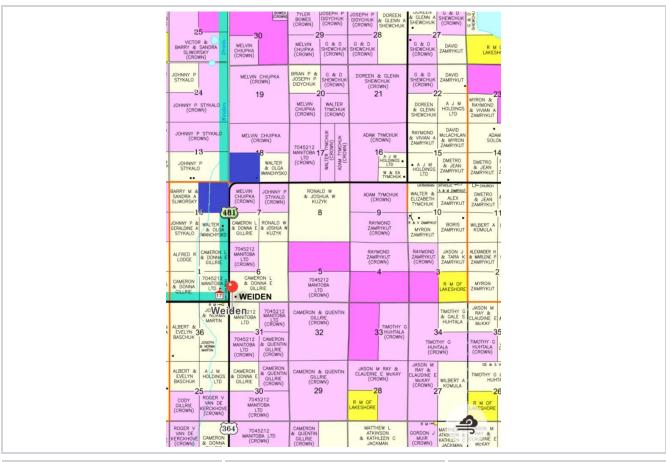

### Description

319 ACRES in the RMs of Lakeshore and Mossey River. Rorketon, MB. (Weiden area, west of Toutes Aides). 2 quarter sections located adjacently.SW-18-29-16w in RM of Lakeshore AND NE-12-29-17w in the RM of Mossey RiverASKING PRICE - \$400,000Yardsite on SW 18-29-16w has a 1982 built; 624 SF home with 672 SF double attached garage and a 1994 metal clad 1440 SF post shed. Seller says there are approx. 150 acres of workable land, and another approx. 90 acres improvable.For more info or to arrange a showing please call your REALTOR® of choice.MLS # 202400250