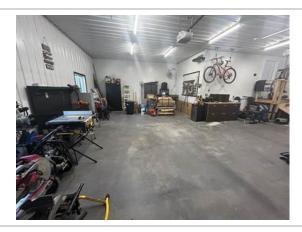

Lot size: 126 acres

Has Suite: **No** Year Built: **2007** 

Taxes: **\$2,877 (2023)**Development Level: **Built** 

FOR SALE – 126 Acre Hobby Farm / Acreage at Silver Ridge, MB. (in the RM of Alonsa)

One-of-a-Kind Property featuring Two Homes (2100 SF, 3BR/2 bath and 1500 SF 4BR/1.5 bath), Two Garages, Nice Shop, approx. 33 Acres Tame Hay land, well-sheltered, immaculate, truly a must see! Creek runs through also. Only 3 miles from Margaret Bruce Beach on Lake Manitoba. Lots of custom touches including new 4-season sunroom addition, new family room addition, 4 new decks, new shed, etc. Newer slate grey appliances, cell booster & internet included; Tractor, Implements, mowers and more are negotiable. A Pristine Private Getaway with many possibilities, you will be impressed!