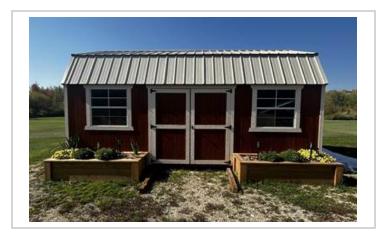

Lot size: 126 acres

Has Suite: **No** Year Built: **2007** 

Taxes: **\$2,877 (2023)**Development Level: **Built** 

FOR SALE – 126 Acre Hobby Farm / Acreage at Silver Ridge, MB. (in the RM of Alonsa)

One-of-a-Kind Property featuring Two Homes (2100 SF, 3BR/2 bath and 1500 SF 4BR/1.5 bath), Two Garages, Nice Shop, approx. 33 Acres Tame Hay land, well-sheltered, immaculate, truly a must see! Creek runs through also. Only 3 miles from Margaret Bruce Beach on Lake Manitoba. Lots of custom touches including new 4-season sunroom addition, new family room addition, 4 new decks, new shed, etc. Newer slate grey appliances, cell booster & internet included; Tractor, Implements, mowers and more are negotiable. A Pristine Private Getaway with many possibilities, you will be impressed!