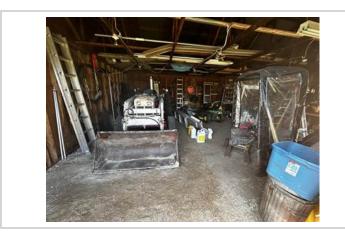

Lot size: 126 acres

Has Suite: **No** Year Built: **2007** 

Taxes: **\$2,877 (2023)**Development Level: **Built** 

FOR SALE – 126 Acre Hobby Farm / Acreage at Silver Ridge, MB. (in the RM of Alonsa)

One-of-a-Kind Property featuring Two Homes (2100 SF, 3BR/2 bath and 1500 SF 4BR/1.5 bath), Two Garages, Nice Shop, approx. 33 Acres Tame Hay land, well-sheltered, immaculate, truly a must see! Creek runs through also. Only 3 miles from Margaret Bruce Beach on Lake Manitoba. Lots of custom touches including new 4-season sunroom addition, new family room addition, 4 new decks, new shed, etc. Newer slate grey appliances, cell booster & internet included; Tractor, Implements, mowers and more are negotiable. A Pristine Private Getaway with many possibilities, you will be impressed!