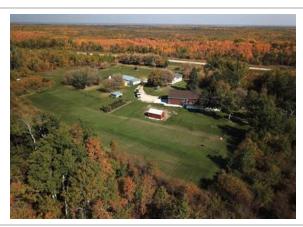

Lot size: 126 acres

Has Suite: **No** Year Built: **2007** 

Taxes: **\$2,877 (2023)**Development Level: **Built** 

FOR SALE – 126 Acre Hobby Farm / Acreage at Silver Ridge, MB. (in the RM of Alonsa)

One-of-a-Kind Property featuring Two Homes (2100 SF, 3BR/2 bath and 1500 SF 4BR/1.5 bath), Two Garages, Nice Shop, approx. 33 Acres Tame Hay land, well-sheltered, immaculate, truly a must see! Creek runs through also. Only 3 miles from Margaret Bruce Beach on Lake Manitoba. Lots of custom touches including new 4-season sunroom addition, new family room addition, 4 new decks, new shed, etc. Newer slate grey appliances, cell booster & internet included; Tractor, Implements, mowers and more are negotiable. A Pristine Private Getaway with many possibilities, you will be impressed!