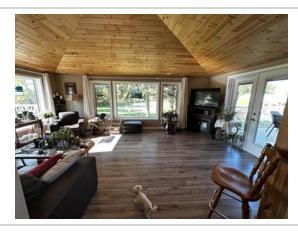

Lot size: 126 acres

Has Suite: **No** Year Built: **2007** 

Taxes: **\$2,877 (2023)**Development Level: **Built** 

FOR SALE – 126 Acre Hobby Farm / Acreage at Silver Ridge, MB. (in the RM of Alonsa)

One-of-a-Kind Property featuring Two Homes (2100 SF, 3BR/2 bath and 1500 SF 4BR/1.5 bath), Two Garages, Nice Shop, approx. 33 Acres Tame Hay land, well-sheltered, immaculate, truly a must see! Creek runs through also. Only 3 miles from Margaret Bruce Beach on Lake Manitoba. Lots of custom touches including new 4-season sunroom addition, new family room addition, 4 new decks, new shed, etc. Newer slate grey appliances, cell booster & internet included; Tractor, Implements, mowers and more are negotiable. A Pristine Private Getaway with many possibilities, you will be impressed!