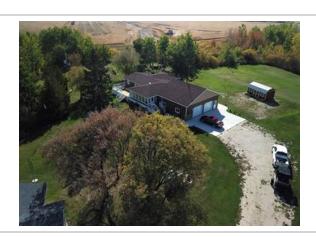

Lot size: 126 acres

Has Suite: **No** Year Built: **2007** 

Taxes: **\$2,877 (2023)**Development Level: **Built** 

FOR SALE – 126 Acre Hobby Farm / Acreage at Silver Ridge, MB. (in the RM of Alonsa)

One-of-a-Kind Property featuring Two Homes (2100 SF, 3BR/2 bath and 1500 SF 4BR/1.5 bath), Two Garages, Nice Shop, approx. 33 Acres Tame Hay land, well-sheltered, immaculate, truly a must see! Creek runs through also. Only 3 miles from Margaret Bruce Beach on Lake Manitoba. Lots of custom touches including new 4-season sunroom addition, new family room addition, 4 new decks, new shed, etc. Newer slate grey appliances, cell booster & internet included; Tractor, Implements, mowers and more are negotiable. A Pristine Private Getaway with many possibilities, you will be impressed!