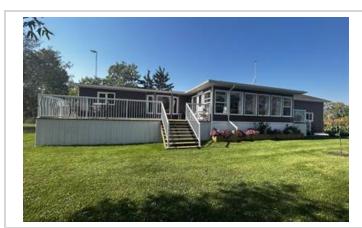

#### **Property Summary**

Type: Farm and Ranch

Style: **Other** 

Bedrooms: 7 "3 BR main house, 4 BR in 2nd house"

Bathrooms: 4 "2 bath main house, 1 1/2 in 2nd house"

Garage: **Double, Attached**Size: **2100 square feet** 

Lot size: 126 acres

Has Suite: **No** Year Built: **2007** 

Taxes: **\$2,877 (2023)**Development Level: **Built** 

FOR SALE – 126 Acre Hobby Farm / Acreage at Silver Ridge, MB. (in the RM of Alonsa)

One-of-a-Kind Property featuring Two Homes (2100 SF, 3BR/2 bath and 1500 SF 4BR/1.5 bath), Two Garages, Nice Shop, approx. 33 Acres Tame Hay land, well-sheltered, immaculate, truly a must see! Creek runs through also. Only 3 miles from Margaret Bruce Beach on Lake Manitoba. Lots of custom touches including new 4-season sunroom addition, new family room addition, 4 new decks, new shed, etc. Newer slate grey appliances, cell booster & internet included; Tractor, Implements, mowers and more are negotiable. A Pristine Private Getaway with many possibilities, you will be impressed!