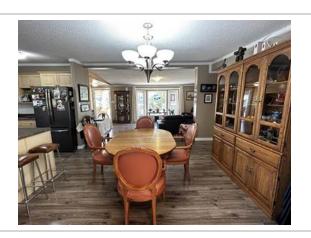

Lot size: 126 acres

Has Suite: **No** Year Built: **2007** 

Taxes: **\$2,877 (2023)**Development Level: **Built** 

FOR SALE – 126 Acre Hobby Farm / Acreage at Silver Ridge, MB. (in the RM of Alonsa)

One-of-a-Kind Property featuring Two Homes (2100 SF, 3BR/2 bath and 1500 SF 4BR/1.5 bath), Two Garages, Nice Shop, approx. 33 Acres Tame Hay land, well-sheltered, immaculate, truly a must see! Creek runs through also. Only 3 miles from Margaret Bruce Beach on Lake Manitoba. Lots of custom touches including new 4-season sunroom addition, new family room addition, 4 new decks, new shed, etc. Newer slate grey appliances, cell booster & internet included; Tractor, Implements, mowers and more are negotiable. A Pristine Private Getaway with many possibilities, you will be impressed!