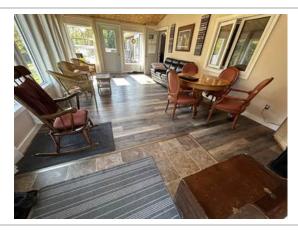

Lot size: 126 acres

Has Suite: **No** Year Built: **2007** 

Taxes: **\$2,877 (2023)**Development Level: **Built** 

FOR SALE – 126 Acre Hobby Farm / Acreage at Silver Ridge, MB. (in the RM of Alonsa)

One-of-a-Kind Property featuring Two Homes (2100 SF, 3BR/2 bath and 1500 SF 4BR/1.5 bath), Two Garages, Nice Shop, approx. 33 Acres Tame Hay land, well-sheltered, immaculate, truly a must see! Creek runs through also. Only 3 miles from Margaret Bruce Beach on Lake Manitoba. Lots of custom touches including new 4-season sunroom addition, new family room addition, 4 new decks, new shed, etc. Newer slate grey appliances, cell booster & internet included; Tractor, Implements, mowers and more are negotiable. A Pristine Private Getaway with many possibilities, you will be impressed!