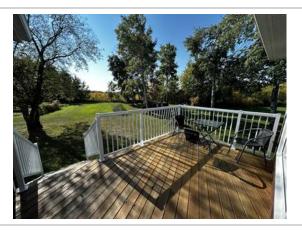

Lot size: 126 acres

Has Suite: **No** Year Built: **2007** 

Taxes: **\$2,877 (2023)**Development Level: **Built** 

FOR SALE – 126 Acre Hobby Farm / Acreage at Silver Ridge, MB. (in the RM of Alonsa)

One-of-a-Kind Property featuring Two Homes (2100 SF, 3BR/2 bath and 1500 SF 4BR/1.5 bath), Two Garages, Nice Shop, approx. 33 Acres Tame Hay land, well-sheltered, immaculate, truly a must see! Creek runs through also. Only 3 miles from Margaret Bruce Beach on Lake Manitoba. Lots of custom touches including new 4-season sunroom addition, new family room addition, 4 new decks, new shed, etc. Newer slate grey appliances, cell booster & internet included; Tractor, Implements, mowers and more are negotiable. A Pristine Private Getaway with many possibilities, you will be impressed!