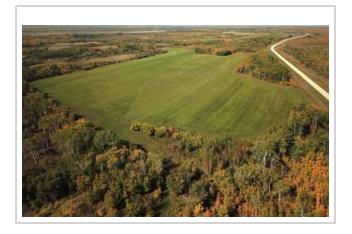

Lot size: 126 acres

Has Suite: **No** Year Built: **2007** 

Taxes: **\$2,877 (2023)**Development Level: **Built** 

FOR SALE – 126 Acre Hobby Farm / Acreage at Silver Ridge, MB. (in the RM of Alonsa)

One-of-a-Kind Property featuring Two Homes (2100 SF, 3BR/2 bath and 1500 SF 4BR/1.5 bath), Two Garages, Nice Shop, approx. 33 Acres Tame Hay land, well-sheltered, immaculate, truly a must see! Creek runs through also. Only 3 miles from Margaret Bruce Beach on Lake Manitoba. Lots of custom touches including new 4-season sunroom addition, new family room addition, 4 new decks, new shed, etc. Newer slate grey appliances, cell booster & internet included; Tractor, Implements, mowers and more are negotiable. A Pristine Private Getaway with many possibilities, you will be impressed!

MB Assessment database estimated land breakdown:
ISAFOLD/FINE SANDY CLAY LOAM 30.87 acres
SLOUGH – BUSH 41.09 acres
BUSH AND SCRUB 40 acres
ACREAGE 9.41 acres
BUSH AND PASTURE 4.94 acres

2023 Property Taxes - \$2,877.49