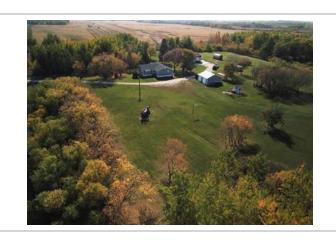

Lot size: 126 acres

Has Suite: **No** Year Built: **2007** 

Taxes: **\$2,877 (2023)**Development Level: **Built** 

FOR SALE – 126 Acre Hobby Farm / Acreage at Silver Ridge, MB. (in the RM of Alonsa)

One-of-a-Kind Property featuring Two Homes (2100 SF, 3BR/2 bath and 1500 SF 4BR/1.5 bath), Two Garages, Nice Shop, approx. 33 Acres Tame Hay land, well-sheltered, immaculate, truly a must see! Creek runs through also. Only 3 miles from Margaret Bruce Beach on Lake Manitoba. Lots of custom touches including new 4-season sunroom addition, new family room addition, 4 new decks, new shed, etc. Newer slate grey appliances, cell booster & internet included; Tractor, Implements, mowers and more are negotiable. A Pristine Private Getaway with many possibilities, you will be impressed!