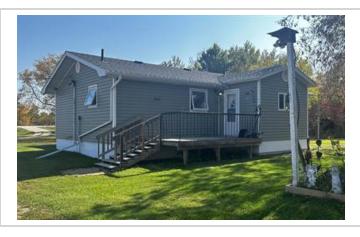

Lot size: 126 acres

Has Suite: **No** Year Built: **2007** 

Taxes: **\$2,877 (2023)**Development Level: **Built** 

FOR SALE – 126 Acre Hobby Farm / Acreage at Silver Ridge, MB. (in the RM of Alonsa)

One-of-a-Kind Property featuring Two Homes (2100 SF, 3BR/2 bath and 1500 SF 4BR/1.5 bath), Two Garages, Nice Shop, approx. 33 Acres Tame Hay land, well-sheltered, immaculate, truly a must see! Creek runs through also. Only 3 miles from Margaret Bruce Beach on Lake Manitoba. Lots of custom touches including new 4-season sunroom addition, new family room addition, 4 new decks, new shed, etc. Newer slate grey appliances, cell booster & internet included; Tractor, Implements, mowers and more are negotiable. A Pristine Private Getaway with many possibilities, you will be impressed!