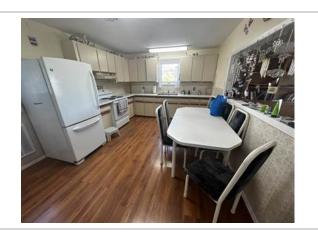

Lot size: 126 acres

Has Suite: **No** Year Built: **2007** 

Taxes: **\$2,877 (2023)**Development Level: **Built** 

FOR SALE – 126 Acre Hobby Farm / Acreage at Silver Ridge, MB. (in the RM of Alonsa)

One-of-a-Kind Property featuring Two Homes (2100 SF, 3BR/2 bath and 1500 SF 4BR/1.5 bath), Two Garages, Nice Shop, approx. 33 Acres Tame Hay land, well-sheltered, immaculate, truly a must see! Creek runs through also. Only 3 miles from Margaret Bruce Beach on Lake Manitoba. Lots of custom touches including new 4-season sunroom addition, new family room addition, 4 new decks, new shed, etc. Newer slate grey appliances, cell booster & internet included; Tractor, Implements, mowers and more are negotiable. A Pristine Private Getaway with many possibilities, you will be impressed!