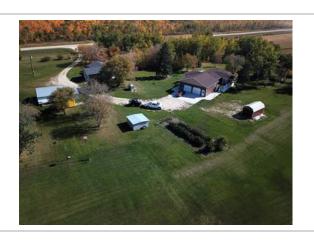

Lot size: 126 acres

Has Suite: **No** Year Built: **2007** 

Taxes: **\$2,877 (2023)**Development Level: **Built** 

FOR SALE – 126 Acre Hobby Farm / Acreage at Silver Ridge, MB. (in the RM of Alonsa)

One-of-a-Kind Property featuring Two Homes (2100 SF, 3BR/2 bath and 1500 SF 4BR/1.5 bath), Two Garages, Nice Shop, approx. 33 Acres Tame Hay land, well-sheltered, immaculate, truly a must see! Creek runs through also. Only 3 miles from Margaret Bruce Beach on Lake Manitoba. Lots of custom touches including new 4-season sunroom addition, new family room addition, 4 new decks, new shed, etc. Newer slate grey appliances, cell booster & internet included; Tractor, Implements, mowers and more are negotiable. A Pristine Private Getaway with many possibilities, you will be impressed!