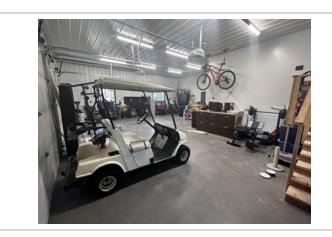

Lot size: 126 acres

Has Suite: **No** Year Built: **2007** 

Taxes: **\$2,877 (2023)**Development Level: **Built** 

FOR SALE – 126 Acre Hobby Farm / Acreage at Silver Ridge, MB. (in the RM of Alonsa)

One-of-a-Kind Property featuring Two Homes (2100 SF, 3BR/2 bath and 1500 SF 4BR/1.5 bath), Two Garages, Nice Shop, approx. 33 Acres Tame Hay land, well-sheltered, immaculate, truly a must see! Creek runs through also. Only 3 miles from Margaret Bruce Beach on Lake Manitoba. Lots of custom touches including new 4-season sunroom addition, new family room addition, 4 new decks, new shed, etc. Newer slate grey appliances, cell booster & internet included; Tractor, Implements, mowers and more are negotiable. A Pristine Private Getaway with many possibilities, you will be impressed!