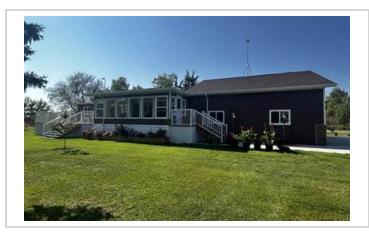

#### **Property Summary**

Type: Farm and Ranch

Style: **Other** 

Bedrooms: 7 "3 BR main house, 4 BR in 2nd house"

Bathrooms: 4 "2 bath main house, 1 1/2 in 2nd house"

Garage: **Double, Attached**Size: **2100 square feet** 

Lot size: 126 acres

Has Suite: **No** Year Built: **2007** 

Taxes: **\$2,877 (2023)**Development Level: **Built** 

FOR SALE – 126 Acre Hobby Farm / Acreage at Silver Ridge, MB. (in the RM of Alonsa)

One-of-a-Kind Property featuring Two Homes (2100 SF, 3BR/2 bath and 1500 SF 4BR/1.5 bath), Two Garages, Nice Shop, approx. 33 Acres Tame Hay land, well-sheltered, immaculate, truly a must see! Creek runs through also. Only 3 miles from Margaret Bruce Beach on Lake Manitoba. Lots of custom touches including new 4-season sunroom addition, new family room addition, 4 new decks, new shed, etc. Newer slate grey appliances, cell booster & internet included; Tractor, Implements, mowers and more are negotiable. A Pristine Private Getaway with many possibilities, you will be impressed!