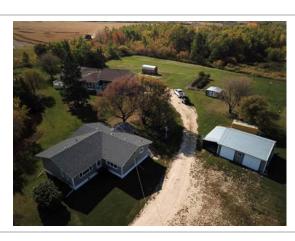

Lot size: 126 acres

Has Suite: **No** Year Built: **2007** 

Taxes: **\$2,877 (2023)**Development Level: **Built** 

FOR SALE – 126 Acre Hobby Farm / Acreage at Silver Ridge, MB. (in the RM of Alonsa)

One-of-a-Kind Property featuring Two Homes (2100 SF, 3BR/2 bath and 1500 SF 4BR/1.5 bath), Two Garages, Nice Shop, approx. 33 Acres Tame Hay land, well-sheltered, immaculate, truly a must see! Creek runs through also. Only 3 miles from Margaret Bruce Beach on Lake Manitoba. Lots of custom touches including new 4-season sunroom addition, new family room addition, 4 new decks, new shed, etc. Newer slate grey appliances, cell booster & internet included; Tractor, Implements, mowers and more are negotiable. A Pristine Private Getaway with many possibilities, you will be impressed!