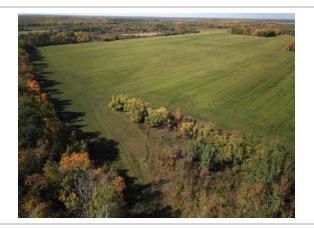

Lot size: 126 acres

Has Suite: **No** Year Built: **2007** 

Taxes: **\$2,877 (2023)**Development Level: **Built** 

FOR SALE – 126 Acre Hobby Farm / Acreage at Silver Ridge, MB. (in the RM of Alonsa)

One-of-a-Kind Property featuring Two Homes (2100 SF, 3BR/2 bath and 1500 SF 4BR/1.5 bath), Two Garages, Nice Shop, approx. 33 Acres Tame Hay land, well-sheltered, immaculate, truly a must see! Creek runs through also. Only 3 miles from Margaret Bruce Beach on Lake Manitoba. Lots of custom touches including new 4-season sunroom addition, new family room addition, 4 new decks, new shed, etc. Newer slate grey appliances, cell booster & internet included; Tractor, Implements, mowers and more are negotiable. A Pristine Private Getaway with many possibilities, you will be impressed!

MB Assessment database estimated land breakdown:
ISAFOLD/FINE SANDY CLAY LOAM 30.87 acres
SLOUGH – BUSH 41.09 acres
BUSH AND SCRUB 40 acres
ACREAGE 9.41 acres
BUSH AND PASTURE 4.94 acres

2023 Property Taxes - \$2,877.49