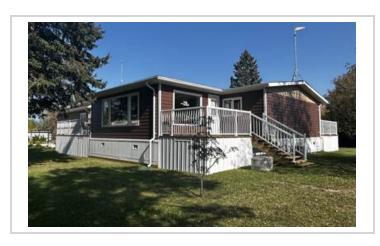

#### **Property Summary**

Type: Farm and Ranch

Style: **Other** 

Bedrooms: 7 "3 BR main house, 4 BR in 2nd house"

Bathrooms: 4 "2 bath main house, 1 1/2 in 2nd house"

Garage: **Double, Attached**Size: **2100 square feet** 

Lot size: 126 acres

Has Suite: **No** Year Built: **2007** 

Taxes: **\$2,877 (2023)**Development Level: **Built** 

FOR SALE – 126 Acre Hobby Farm / Acreage at Silver Ridge, MB. (in the RM of Alonsa)

One-of-a-Kind Property featuring Two Homes (2100 SF, 3BR/2 bath and 1500 SF 4BR/1.5 bath), Two Garages, Nice Shop, approx. 33 Acres Tame Hay land, well-sheltered, immaculate, truly a must see! Creek runs through also. Only 3 miles from Margaret Bruce Beach on Lake Manitoba. Lots of custom touches including new 4-season sunroom addition, new family room addition, 4 new decks, new shed, etc. Newer slate grey appliances, cell booster & internet included; Tractor, Implements, mowers and more are negotiable. A Pristine Private Getaway with many possibilities, you will be impressed!