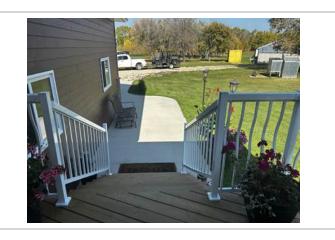

Lot size: 126 acres

Has Suite: **No** Year Built: **2007** 

Taxes: **\$2,877 (2023)**Development Level: **Built** 

FOR SALE – 126 Acre Hobby Farm / Acreage at Silver Ridge, MB. (in the RM of Alonsa)

One-of-a-Kind Property featuring Two Homes (2100 SF, 3BR/2 bath and 1500 SF 4BR/1.5 bath), Two Garages, Nice Shop, approx. 33 Acres Tame Hay land, well-sheltered, immaculate, truly a must see! Creek runs through also. Only 3 miles from Margaret Bruce Beach on Lake Manitoba. Lots of custom touches including new 4-season sunroom addition, new family room addition, 4 new decks, new shed, etc. Newer slate grey appliances, cell booster & internet included; Tractor, Implements, mowers and more are negotiable. A Pristine Private Getaway with many possibilities, you will be impressed!