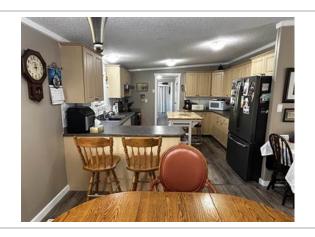

#### **Property Summary**

Type: Farm and Ranch

Style: **Other** 

Bedrooms: 7 "3 BR main house, 4 BR in 2nd house"

Bathrooms: 4 "2 bath main house, 1 1/2 in 2nd house"

Garage: **Double, Attached**Size: **2100 square feet** 

Lot size: 126 acres

Has Suite: **No** Year Built: **2007** 

Taxes: **\$2,877 (2023)**Development Level: **Built** 

FOR SALE – 126 Acre Hobby Farm / Acreage at Silver Ridge, MB. (in the RM of Alonsa)

One-of-a-Kind Property featuring Two Homes (2100 SF, 3BR/2 bath and 1500 SF 4BR/1.5 bath), Two Garages, Nice Shop, approx. 33 Acres Tame Hay land, well-sheltered, immaculate, truly a must see! Creek runs through also. Only 3 miles from Margaret Bruce Beach on Lake Manitoba. Lots of custom touches including new 4-season sunroom addition, new family room addition, 4 new decks, new shed, etc. Newer slate grey appliances, cell booster & internet included; Tractor, Implements, mowers and more are negotiable. A Pristine Private Getaway with many possibilities, you will be impressed!