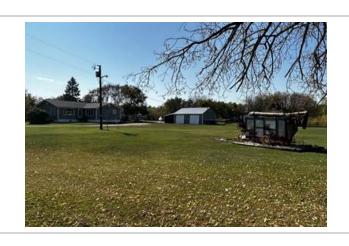

Lot size: 126 acres

Has Suite: **No** Year Built: **2007** 

Taxes: **\$2,877 (2023)**Development Level: **Built** 

FOR SALE – 126 Acre Hobby Farm / Acreage at Silver Ridge, MB. (in the RM of Alonsa)

One-of-a-Kind Property featuring Two Homes (2100 SF, 3BR/2 bath and 1500 SF 4BR/1.5 bath), Two Garages, Nice Shop, approx. 33 Acres Tame Hay land, well-sheltered, immaculate, truly a must see! Creek runs through also. Only 3 miles from Margaret Bruce Beach on Lake Manitoba. Lots of custom touches including new 4-season sunroom addition, new family room addition, 4 new decks, new shed, etc. Newer slate grey appliances, cell booster & internet included; Tractor, Implements, mowers and more are negotiable. A Pristine Private Getaway with many possibilities, you will be impressed!