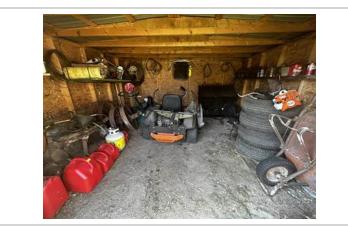

Lot size: 126 acres

Has Suite: **No** Year Built: **2007** 

Taxes: **\$2,877 (2023)**Development Level: **Built** 

FOR SALE – 126 Acre Hobby Farm / Acreage at Silver Ridge, MB. (in the RM of Alonsa)

One-of-a-Kind Property featuring Two Homes (2100 SF, 3BR/2 bath and 1500 SF 4BR/1.5 bath), Two Garages, Nice Shop, approx. 33 Acres Tame Hay land, well-sheltered, immaculate, truly a must see! Creek runs through also. Only 3 miles from Margaret Bruce Beach on Lake Manitoba. Lots of custom touches including new 4-season sunroom addition, new family room addition, 4 new decks, new shed, etc. Newer slate grey appliances, cell booster & internet included; Tractor, Implements, mowers and more are negotiable. A Pristine Private Getaway with many possibilities, you will be impressed!