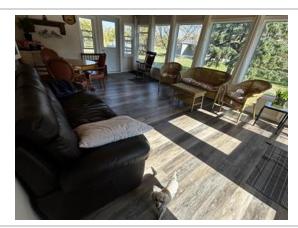

Lot size: 126 acres

Has Suite: **No** Year Built: **2007** 

Taxes: **\$2,877 (2023)**Development Level: **Built** 

FOR SALE – 126 Acre Hobby Farm / Acreage at Silver Ridge, MB. (in the RM of Alonsa)

One-of-a-Kind Property featuring Two Homes (2100 SF, 3BR/2 bath and 1500 SF 4BR/1.5 bath), Two Garages, Nice Shop, approx. 33 Acres Tame Hay land, well-sheltered, immaculate, truly a must see! Creek runs through also. Only 3 miles from Margaret Bruce Beach on Lake Manitoba. Lots of custom touches including new 4-season sunroom addition, new family room addition, 4 new decks, new shed, etc. Newer slate grey appliances, cell booster & internet included; Tractor, Implements, mowers and more are negotiable. A Pristine Private Getaway with many possibilities, you will be impressed!