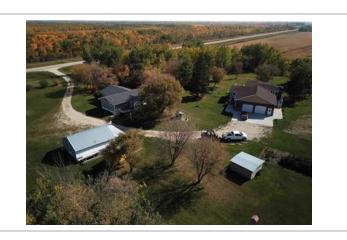

Lot size: 126 acres

Has Suite: **No** Year Built: **2007** 

Taxes: **\$2,877 (2023)**Development Level: **Built** 

FOR SALE – 126 Acre Hobby Farm / Acreage at Silver Ridge, MB. (in the RM of Alonsa)

One-of-a-Kind Property featuring Two Homes (2100 SF, 3BR/2 bath and 1500 SF 4BR/1.5 bath), Two Garages, Nice Shop, approx. 33 Acres Tame Hay land, well-sheltered, immaculate, truly a must see! Creek runs through also. Only 3 miles from Margaret Bruce Beach on Lake Manitoba. Lots of custom touches including new 4-season sunroom addition, new family room addition, 4 new decks, new shed, etc. Newer slate grey appliances, cell booster & internet included; Tractor, Implements, mowers and more are negotiable. A Pristine Private Getaway with many possibilities, you will be impressed!