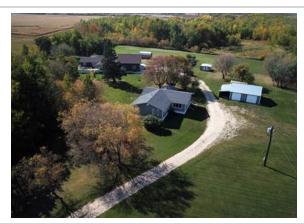

Lot size: 126 acres

Has Suite: **No** Year Built: **2007** 

Taxes: **\$2,877 (2023)**Development Level: **Built** 

FOR SALE – 126 Acre Hobby Farm / Acreage at Silver Ridge, MB. (in the RM of Alonsa)

One-of-a-Kind Property featuring Two Homes (2100 SF, 3BR/2 bath and 1500 SF 4BR/1.5 bath), Two Garages, Nice Shop, approx. 33 Acres Tame Hay land, well-sheltered, immaculate, truly a must see! Creek runs through also. Only 3 miles from Margaret Bruce Beach on Lake Manitoba. Lots of custom touches including new 4-season sunroom addition, new family room addition, 4 new decks, new shed, etc. Newer slate grey appliances, cell booster & internet included; Tractor, Implements, mowers and more are negotiable. A Pristine Private Getaway with many possibilities, you will be impressed!