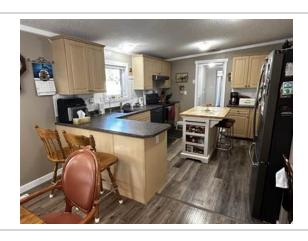

#### **Property Summary**

Type: Farm and Ranch

Style: **Other** 

Bedrooms: 7 "3 BR main house, 4 BR in 2nd house"

Bathrooms: 4 "2 bath main house, 1 1/2 in 2nd house"

Garage: **Double, Attached**Size: **2100 square feet** 

Lot size: 126 acres

Has Suite: **No** Year Built: **2007** 

Taxes: **\$2,877 (2023)**Development Level: **Built** 

FOR SALE – 126 Acre Hobby Farm / Acreage at Silver Ridge, MB. (in the RM of Alonsa)

One-of-a-Kind Property featuring Two Homes (2100 SF, 3BR/2 bath and 1500 SF 4BR/1.5 bath), Two Garages, Nice Shop, approx. 33 Acres Tame Hay land, well-sheltered, immaculate, truly a must see! Creek runs through also. Only 3 miles from Margaret Bruce Beach on Lake Manitoba. Lots of custom touches including new 4-season sunroom addition, new family room addition, 4 new decks, new shed, etc. Newer slate grey appliances, cell booster & internet included; Tractor, Implements, mowers and more are negotiable. A Pristine Private Getaway with many possibilities, you will be impressed!