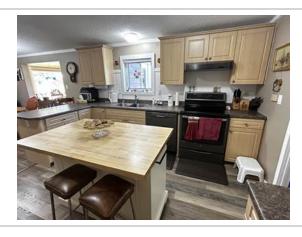

#### **Property Summary**

Type: Farm and Ranch

Style: **Other** 

Bedrooms: 7 "3 BR main house, 4 BR in 2nd house"

Bathrooms: 4 "2 bath main house, 1 1/2 in 2nd house"

Garage: **Double, Attached**Size: **2100 square feet** 

Lot size: 126 acres

Has Suite: **No** Year Built: **2007** 

Taxes: **\$2,877 (2023)**Development Level: **Built** 

FOR SALE – 126 Acre Hobby Farm / Acreage at Silver Ridge, MB. (in the RM of Alonsa)

One-of-a-Kind Property featuring Two Homes (2100 SF, 3BR/2 bath and 1500 SF 4BR/1.5 bath), Two Garages, Nice Shop, approx. 33 Acres Tame Hay land, well-sheltered, immaculate, truly a must see! Creek runs through also. Only 3 miles from Margaret Bruce Beach on Lake Manitoba. Lots of custom touches including new 4-season sunroom addition, new family room addition, 4 new decks, new shed, etc. Newer slate grey appliances, cell booster & internet included; Tractor, Implements, mowers and more are negotiable. A Pristine Private Getaway with many possibilities, you will be impressed!