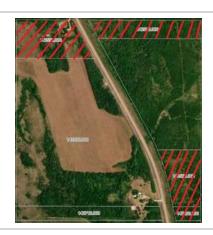

GPS Co-ordinates: 50.823716, -98.883761

Property Legal Description: (2 parcels)

NE 23-21-11W - 116.90 ACRES - Roll No: 143500 - title 3121614 Lot/Plan 1—2221 - 9.41 ACRES - Roll No: 143710 - title 2797127

MB Assessment database estimated land breakdown:
ISAFOLD/FINE SANDY CLAY LOAM 30.87 acres
SLOUGH – BUSH 41.09 acres
BUSH AND SCRUB 40 acres
ACREAGE 9.41 acres
BUSH AND PASTURE 4.94 acres

2023 Property Taxes - \$2,877.49