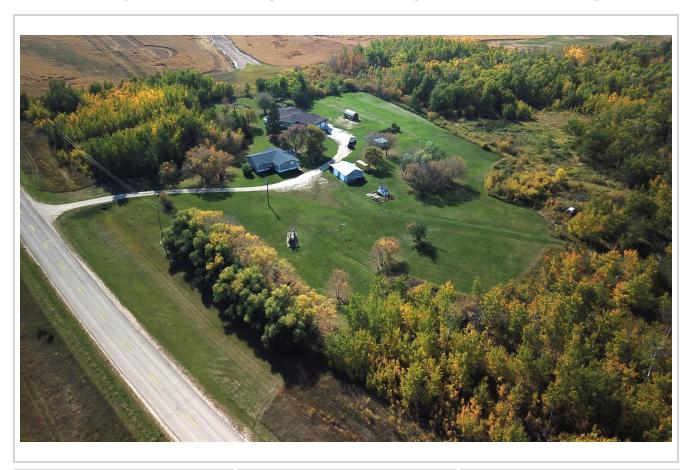

Lot size: 126 acres

Has Suite: **No** Year Built: **2007** 

Taxes: **\$2,877 (2023)**Development Level: **Built** 

FOR SALE – 126 Acre Hobby Farm / Acreage at Silver Ridge, MB. (in the RM of Alonsa)

One-of-a-Kind Property featuring Two Homes (2100 SF, 3BR/2 bath and 1500 SF 4BR/1.5 bath), Two Garages, Nice Shop, approx. 33 Acres Tame Hay land, well-sheltered, immaculate, truly a must see! Creek runs through also. Only 3 miles from Margaret Bruce Beach on Lake Manitoba. Lots of custom touches including new 4-season sunroom addition, new family room addition, 4 new decks, new shed, etc. Newer slate grey appliances, cell booster & internet included; Tractor, Implements, mowers and more are negotiable. A Pristine Private Getaway with many possibilities, you will be impressed!

For more info or to arrange a showing please contact your REALTOR© of choice. MLS # 202326773

Asking price - \$464,900 \$455,900 REDUCED

LOCATION / DIRECTIONS:

From Junction of Hwy 50 and PR-278: head north 1  $\frac{1}{2}$  miles to lane on west side of hwy.

GPS Co-ordinates: 50.823716, -98.883761

Property Legal Description: (2 parcels)

NE 23-21-11W - 116.90 ACRES - Roll No: 143500 - title 3121614 Lot/Plan 1—2221 - 9.41 ACRES - Roll No: 143710 - title 2797127