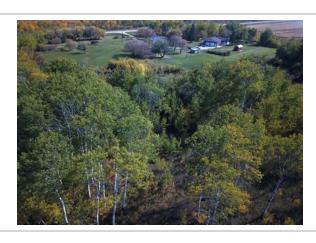

Lot size: 126 acres

Has Suite: **No** Year Built: **2007** 

Taxes: **\$2,877 (2023)**Development Level: **Built** 

FOR SALE – 126 Acre Hobby Farm / Acreage at Silver Ridge, MB. (in the RM of Alonsa)

One-of-a-Kind Property featuring Two Homes (2100 SF, 3BR/2 bath and 1500 SF 4BR/1.5 bath), Two Garages, Nice Shop, approx. 33 Acres Tame Hay land, well-sheltered, immaculate, truly a must see! Creek runs through also. Only 3 miles from Margaret Bruce Beach on Lake Manitoba. Lots of custom touches including new 4-season sunroom addition, new family room addition, 4 new decks, new shed, etc. Newer slate grey appliances, cell booster & internet included; Tractor, Implements, mowers and more are negotiable. A Pristine Private Getaway with many possibilities, you will be impressed!