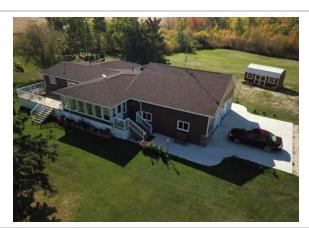

#### **Property Summary**

Type: Farm and Ranch

Style: **Other** 

Bedrooms: 7 "3 BR main house, 4 BR in 2nd house"

Bathrooms: 4 "2 bath main house, 1 1/2 in 2nd house"

Garage: **Double, Attached**Size: **2100 square feet** 

Lot size: 126 acres

Has Suite: **No** Year Built: **2007** 

Taxes: **\$2,877 (2023)**Development Level: **Built** 

FOR SALE – 126 Acre Hobby Farm / Acreage at Silver Ridge, MB. (in the RM of Alonsa)

One-of-a-Kind Property featuring Two Homes (2100 SF, 3BR/2 bath and 1500 SF 4BR/1.5 bath), Two Garages, Nice Shop, approx. 33 Acres Tame Hay land, well-sheltered, immaculate, truly a must see! Creek runs through also. Only 3 miles from Margaret Bruce Beach on Lake Manitoba. Lots of custom touches including new 4-season sunroom addition, new family room addition, 4 new decks, new shed, etc. Newer slate grey appliances, cell booster & internet included; Tractor, Implements, mowers and more are negotiable. A Pristine Private Getaway with many possibilities, you will be impressed!