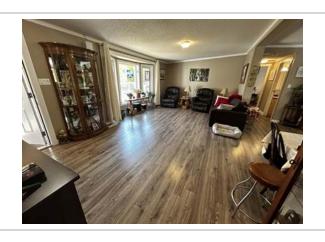

#### **Property Summary**

Type: Farm and Ranch

Style: **Other** 

Bedrooms: 7 "3 BR main house, 4 BR in 2nd house"

Bathrooms: 4 "2 bath main house, 1 1/2 in 2nd house"

Garage: **Double, Attached**Size: **2100 square feet** 

Lot size: 126 acres

Has Suite: **No** Year Built: **2007** 

Taxes: **\$2,877 (2023)**Development Level: **Built** 

FOR SALE – 126 Acre Hobby Farm / Acreage at Silver Ridge, MB. (in the RM of Alonsa)

One-of-a-Kind Property featuring Two Homes (2100 SF, 3BR/2 bath and 1500 SF 4BR/1.5 bath), Two Garages, Nice Shop, approx. 33 Acres Tame Hay land, well-sheltered, immaculate, truly a must see! Creek runs through also. Only 3 miles from Margaret Bruce Beach on Lake Manitoba. Lots of custom touches including new 4-season sunroom addition, new family room addition, 4 new decks, new shed, etc. Newer slate grey appliances, cell booster & internet included; Tractor, Implements, mowers and more are negotiable. A Pristine Private Getaway with many possibilities, you will be impressed!