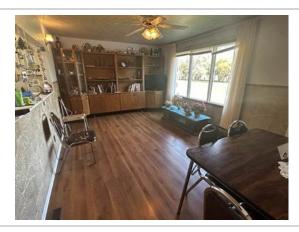

Lot size: 126 acres

Has Suite: **No** Year Built: **2007** 

Taxes: **\$2,877 (2023)**Development Level: **Built** 

FOR SALE – 126 Acre Hobby Farm / Acreage at Silver Ridge, MB. (in the RM of Alonsa)

One-of-a-Kind Property featuring Two Homes (2100 SF, 3BR/2 bath and 1500 SF 4BR/1.5 bath), Two Garages, Nice Shop, approx. 33 Acres Tame Hay land, well-sheltered, immaculate, truly a must see! Creek runs through also. Only 3 miles from Margaret Bruce Beach on Lake Manitoba. Lots of custom touches including new 4-season sunroom addition, new family room addition, 4 new decks, new shed, etc. Newer slate grey appliances, cell booster & internet included; Tractor, Implements, mowers and more are negotiable. A Pristine Private Getaway with many possibilities, you will be impressed!