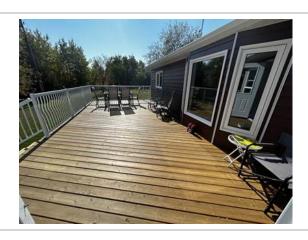

Lot size: 126 acres

Has Suite: **No** Year Built: **2007** 

Taxes: **\$2,877 (2023)**Development Level: **Built** 

FOR SALE – 126 Acre Hobby Farm / Acreage at Silver Ridge, MB. (in the RM of Alonsa)

One-of-a-Kind Property featuring Two Homes (2100 SF, 3BR/2 bath and 1500 SF 4BR/1.5 bath), Two Garages, Nice Shop, approx. 33 Acres Tame Hay land, well-sheltered, immaculate, truly a must see! Creek runs through also. Only 3 miles from Margaret Bruce Beach on Lake Manitoba. Lots of custom touches including new 4-season sunroom addition, new family room addition, 4 new decks, new shed, etc. Newer slate grey appliances, cell booster & internet included; Tractor, Implements, mowers and more are negotiable. A Pristine Private Getaway with many possibilities, you will be impressed!