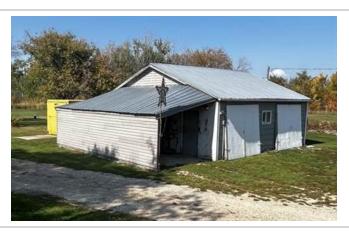

Lot size: 126 acres

Has Suite: **No** Year Built: **2007** 

Taxes: **\$2,877 (2023)**Development Level: **Built** 

FOR SALE – 126 Acre Hobby Farm / Acreage at Silver Ridge, MB. (in the RM of Alonsa)

One-of-a-Kind Property featuring Two Homes (2100 SF, 3BR/2 bath and 1500 SF 4BR/1.5 bath), Two Garages, Nice Shop, approx. 33 Acres Tame Hay land, well-sheltered, immaculate, truly a must see! Creek runs through also. Only 3 miles from Margaret Bruce Beach on Lake Manitoba. Lots of custom touches including new 4-season sunroom addition, new family room addition, 4 new decks, new shed, etc. Newer slate grey appliances, cell booster & internet included; Tractor, Implements, mowers and more are negotiable. A Pristine Private Getaway with many possibilities, you will be impressed!