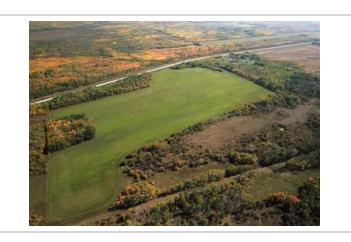

Lot size: 126 acres

Has Suite: **No** Year Built: **2007** 

Taxes: **\$2,877 (2023)**Development Level: **Built** 

FOR SALE – 126 Acre Hobby Farm / Acreage at Silver Ridge, MB. (in the RM of Alonsa)

One-of-a-Kind Property featuring Two Homes (2100 SF, 3BR/2 bath and 1500 SF 4BR/1.5 bath), Two Garages, Nice Shop, approx. 33 Acres Tame Hay land, well-sheltered, immaculate, truly a must see! Creek runs through also. Only 3 miles from Margaret Bruce Beach on Lake Manitoba. Lots of custom touches including new 4-season sunroom addition, new family room addition, 4 new decks, new shed, etc. Newer slate grey appliances, cell booster & internet included; Tractor, Implements, mowers and more are negotiable. A Pristine Private Getaway with many possibilities, you will be impressed!

MB Assessment database estimated land breakdown:
ISAFOLD/FINE SANDY CLAY LOAM 30.87 acres
SLOUGH – BUSH 41.09 acres
BUSH AND SCRUB 40 acres
ACREAGE 9.41 acres
BUSH AND PASTURE 4.94 acres

2023 Property Taxes - \$2,877.49