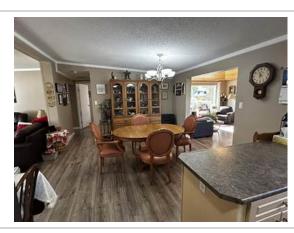

#### **Property Summary**

Type: Farm and Ranch

Style: **Other** 

Bedrooms: 7 "3 BR main house, 4 BR in 2nd house"

Bathrooms: 4 "2 bath main house, 1 1/2 in 2nd house"

Garage: **Double, Attached**Size: **2100 square feet** 

Lot size: 126 acres

Has Suite: **No** Year Built: **2007** 

Taxes: **\$2,877 (2023)**Development Level: **Built** 

FOR SALE – 126 Acre Hobby Farm / Acreage at Silver Ridge, MB. (in the RM of Alonsa)

One-of-a-Kind Property featuring Two Homes (2100 SF, 3BR/2 bath and 1500 SF 4BR/1.5 bath), Two Garages, Nice Shop, approx. 33 Acres Tame Hay land, well-sheltered, immaculate, truly a must see! Creek runs through also. Only 3 miles from Margaret Bruce Beach on Lake Manitoba. Lots of custom touches including new 4-season sunroom addition, new family room addition, 4 new decks, new shed, etc. Newer slate grey appliances, cell booster & internet included; Tractor, Implements, mowers and more are negotiable. A Pristine Private Getaway with many possibilities, you will be impressed!