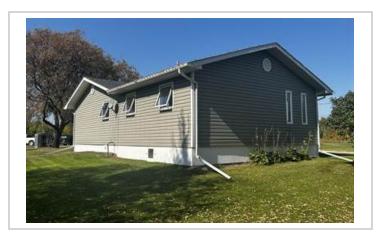

Lot size: 126 acres

Has Suite: **No** Year Built: **2007** 

Taxes: **\$2,877 (2023)**Development Level: **Built** 

FOR SALE – 126 Acre Hobby Farm / Acreage at Silver Ridge, MB. (in the RM of Alonsa)

One-of-a-Kind Property featuring Two Homes (2100 SF, 3BR/2 bath and 1500 SF 4BR/1.5 bath), Two Garages, Nice Shop, approx. 33 Acres Tame Hay land, well-sheltered, immaculate, truly a must see! Creek runs through also. Only 3 miles from Margaret Bruce Beach on Lake Manitoba. Lots of custom touches including new 4-season sunroom addition, new family room addition, 4 new decks, new shed, etc. Newer slate grey appliances, cell booster & internet included; Tractor, Implements, mowers and more are negotiable. A Pristine Private Getaway with many possibilities, you will be impressed!