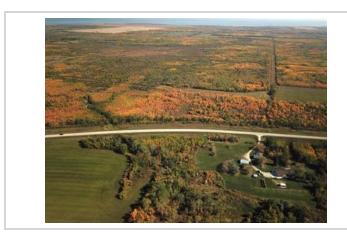

Lot size: 126 acres

Has Suite: **No** Year Built: **2007** 

Taxes: **\$2,877 (2023)**Development Level: **Built** 

FOR SALE – 126 Acre Hobby Farm / Acreage at Silver Ridge, MB. (in the RM of Alonsa)

One-of-a-Kind Property featuring Two Homes (2100 SF, 3BR/2 bath and 1500 SF 4BR/1.5 bath), Two Garages, Nice Shop, approx. 33 Acres Tame Hay land, well-sheltered, immaculate, truly a must see! Creek runs through also. Only 3 miles from Margaret Bruce Beach on Lake Manitoba. Lots of custom touches including new 4-season sunroom addition, new family room addition, 4 new decks, new shed, etc. Newer slate grey appliances, cell booster & internet included; Tractor, Implements, mowers and more are negotiable. A Pristine Private Getaway with many possibilities, you will be impressed!

MB Assessment database estimated land breakdown:
ISAFOLD/FINE SANDY CLAY LOAM 30.87 acres
SLOUGH – BUSH 41.09 acres
BUSH AND SCRUB 40 acres
ACREAGE 9.41 acres
BUSH AND PASTURE 4.94 acres

2023 Property Taxes - \$2,877.49