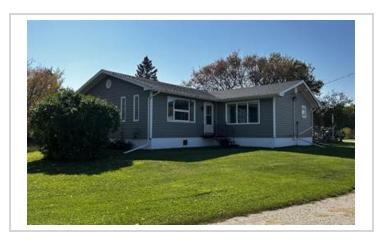

# **\$464,900** \$455,900 PRICE REDUCED!

126 Acre Hobby Farm / Acreage at Silver Ridge, MB., Silver Ridge, R0H 1M0

• Type: Farm and Ranch • Style: Other • Bedrooms: 7 • Bathrooms: 4 • Size: 2100 square feet

#### **Property Summary**

Type: Farm and Ranch

Style: **Other** 

Bedrooms: 7 "3 BR main house, 4 BR in 2nd house"

Bathrooms: 4 "2 bath main house, 1 1/2 in 2nd house"

Garage: **Double, Attached**Size: **2100 square feet** 

Lot size: 126 acres

Has Suite: **No** Year Built: **2007** 

Taxes: **\$2,877 (2023)**Development Level: **Built** 

FOR SALE – 126 Acre Hobby Farm / Acreage at Silver Ridge, MB. (in the RM of Alonsa)

One-of-a-Kind Property featuring Two Homes (2100 SF, 3BR/2 bath and 1500 SF 4BR/1.5 bath), Two Garages, Nice Shop, approx. 33 Acres Tame Hay land, well-sheltered, immaculate, truly a must see! Creek runs through also. Only 3 miles from Margaret Bruce Beach on Lake Manitoba. Lots of custom touches including new 4-season sunroom addition, new family room addition, 4 new decks, new shed, etc. Newer slate grey appliances, cell booster & internet included; Tractor, Implements, mowers and more are negotiable. A Pristine Private Getaway with many possibilities, you will be impressed!