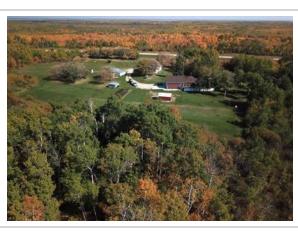

Lot size: 126 acres

Has Suite: **No** Year Built: **2007** 

Taxes: **\$2,877 (2023)**Development Level: **Built** 

FOR SALE – 126 Acre Hobby Farm / Acreage at Silver Ridge, MB. (in the RM of Alonsa)

One-of-a-Kind Property featuring Two Homes (2100 SF, 3BR/2 bath and 1500 SF 4BR/1.5 bath), Two Garages, Nice Shop, approx. 33 Acres Tame Hay land, well-sheltered, immaculate, truly a must see! Creek runs through also. Only 3 miles from Margaret Bruce Beach on Lake Manitoba. Lots of custom touches including new 4-season sunroom addition, new family room addition, 4 new decks, new shed, etc. Newer slate grey appliances, cell booster & internet included; Tractor, Implements, mowers and more are negotiable. A Pristine Private Getaway with many possibilities, you will be impressed!