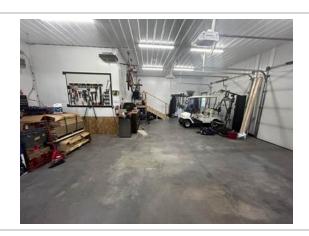

Lot size: 126 acres

Has Suite: **No** Year Built: **2007** 

Taxes: **\$2,877 (2023)**Development Level: **Built** 

FOR SALE – 126 Acre Hobby Farm / Acreage at Silver Ridge, MB. (in the RM of Alonsa)

One-of-a-Kind Property featuring Two Homes (2100 SF, 3BR/2 bath and 1500 SF 4BR/1.5 bath), Two Garages, Nice Shop, approx. 33 Acres Tame Hay land, well-sheltered, immaculate, truly a must see! Creek runs through also. Only 3 miles from Margaret Bruce Beach on Lake Manitoba. Lots of custom touches including new 4-season sunroom addition, new family room addition, 4 new decks, new shed, etc. Newer slate grey appliances, cell booster & internet included; Tractor, Implements, mowers and more are negotiable. A Pristine Private Getaway with many possibilities, you will be impressed!