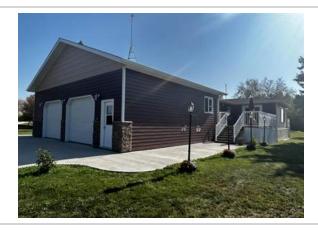

#### **Property Summary**

Type: Farm and Ranch

Style: **Other** 

Bedrooms: 7 "3 BR main house, 4 BR in 2nd house"

Bathrooms: 4 "2 bath main house, 1 1/2 in 2nd house"

Garage: **Double, Attached**Size: **2100 square feet** 

Lot size: 126 acres

Has Suite: **No** Year Built: **2007** 

Taxes: **\$2,877 (2023)**Development Level: **Built** 

FOR SALE – 126 Acre Hobby Farm / Acreage at Silver Ridge, MB. (in the RM of Alonsa)

One-of-a-Kind Property featuring Two Homes (2100 SF, 3BR/2 bath and 1500 SF 4BR/1.5 bath), Two Garages, Nice Shop, approx. 33 Acres Tame Hay land, well-sheltered, immaculate, truly a must see! Creek runs through also. Only 3 miles from Margaret Bruce Beach on Lake Manitoba. Lots of custom touches including new 4-season sunroom addition, new family room addition, 4 new decks, new shed, etc. Newer slate grey appliances, cell booster & internet included; Tractor, Implements, mowers and more are negotiable. A Pristine Private Getaway with many possibilities, you will be impressed!