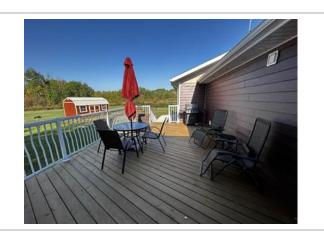

Lot size: 126 acres

Has Suite: **No** Year Built: **2007** 

Taxes: **\$2,877 (2023)**Development Level: **Built** 

FOR SALE – 126 Acre Hobby Farm / Acreage at Silver Ridge, MB. (in the RM of Alonsa)

One-of-a-Kind Property featuring Two Homes (2100 SF, 3BR/2 bath and 1500 SF 4BR/1.5 bath), Two Garages, Nice Shop, approx. 33 Acres Tame Hay land, well-sheltered, immaculate, truly a must see! Creek runs through also. Only 3 miles from Margaret Bruce Beach on Lake Manitoba. Lots of custom touches including new 4-season sunroom addition, new family room addition, 4 new decks, new shed, etc. Newer slate grey appliances, cell booster & internet included; Tractor, Implements, mowers and more are negotiable. A Pristine Private Getaway with many possibilities, you will be impressed!