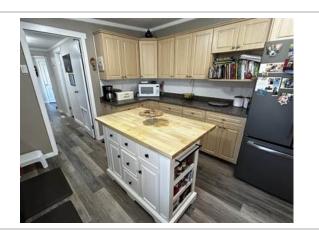

#### **Property Summary**

Type: Farm and Ranch

Style: **Other** 

Bedrooms: 7 "3 BR main house, 4 BR in 2nd house"

Bathrooms: 4 "2 bath main house, 1 1/2 in 2nd house"

Garage: **Double, Attached**Size: **2100 square feet** 

Lot size: 126 acres

Has Suite: **No** Year Built: **2007** 

Taxes: **\$2,877 (2023)**Development Level: **Built** 

FOR SALE – 126 Acre Hobby Farm / Acreage at Silver Ridge, MB. (in the RM of Alonsa)

One-of-a-Kind Property featuring Two Homes (2100 SF, 3BR/2 bath and 1500 SF 4BR/1.5 bath), Two Garages, Nice Shop, approx. 33 Acres Tame Hay land, well-sheltered, immaculate, truly a must see! Creek runs through also. Only 3 miles from Margaret Bruce Beach on Lake Manitoba. Lots of custom touches including new 4-season sunroom addition, new family room addition, 4 new decks, new shed, etc. Newer slate grey appliances, cell booster & internet included; Tractor, Implements, mowers and more are negotiable. A Pristine Private Getaway with many possibilities, you will be impressed!