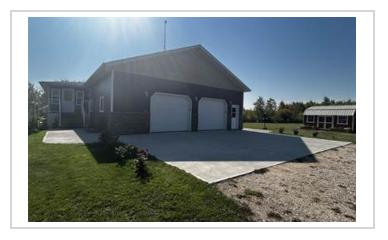

#### **Property Summary**

Type: Farm and Ranch

Style: **Other** 

Bedrooms: 7 "3 BR main house, 4 BR in 2nd house"

Bathrooms: 4 "2 bath main house, 1 1/2 in 2nd house"

Garage: **Double, Attached**Size: **2100 square feet** 

Lot size: 126 acres

Has Suite: **No** Year Built: **2007** 

Taxes: **\$2,877 (2023)**Development Level: **Built** 

FOR SALE – 126 Acre Hobby Farm / Acreage at Silver Ridge, MB. (in the RM of Alonsa)

One-of-a-Kind Property featuring Two Homes (2100 SF, 3BR/2 bath and 1500 SF 4BR/1.5 bath), Two Garages, Nice Shop, approx. 33 Acres Tame Hay land, well-sheltered, immaculate, truly a must see! Creek runs through also. Only 3 miles from Margaret Bruce Beach on Lake Manitoba. Lots of custom touches including new 4-season sunroom addition, new family room addition, 4 new decks, new shed, etc. Newer slate grey appliances, cell booster & internet included; Tractor, Implements, mowers and more are negotiable. A Pristine Private Getaway with many possibilities, you will be impressed!