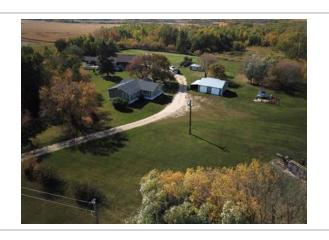

# **\$464,900** \$455,900 PRICE REDUCED!

126 Acre Hobby Farm / Acreage at Silver Ridge, MB., Silver Ridge, R0H 1M0

• Type: Farm and Ranch • Style: Other • Bedrooms: 7 • Bathrooms: 4 • Size: 2100 square feet

Lot size: 126 acres

Has Suite: **No** Year Built: **2007** 

Taxes: **\$2,877 (2023)**Development Level: **Built** 

FOR SALE – 126 Acre Hobby Farm / Acreage at Silver Ridge, MB. (in the RM of Alonsa)

One-of-a-Kind Property featuring Two Homes (2100 SF, 3BR/2 bath and 1500 SF 4BR/1.5 bath), Two Garages, Nice Shop, approx. 33 Acres Tame Hay land, well-sheltered, immaculate, truly a must see! Creek runs through also. Only 3 miles from Margaret Bruce Beach on Lake Manitoba. Lots of custom touches including new 4-season sunroom addition, new family room addition, 4 new decks, new shed, etc. Newer slate grey appliances, cell booster & internet included; Tractor, Implements, mowers and more are negotiable. A Pristine Private Getaway with many possibilities, you will be impressed!