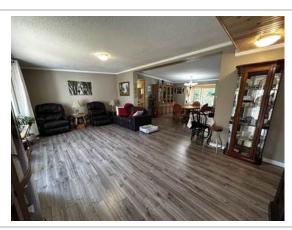

#### **Property Summary**

Type: Farm and Ranch

Style: **Other** 

Bedrooms: 7 "3 BR main house, 4 BR in 2nd house"

Bathrooms: 4 "2 bath main house, 1 1/2 in 2nd house"

Garage: **Double, Attached**Size: **2100 square feet** 

Lot size: 126 acres

Has Suite: **No** Year Built: **2007** 

Taxes: **\$2,877 (2023)**Development Level: **Built** 

FOR SALE – 126 Acre Hobby Farm / Acreage at Silver Ridge, MB. (in the RM of Alonsa)

One-of-a-Kind Property featuring Two Homes (2100 SF, 3BR/2 bath and 1500 SF 4BR/1.5 bath), Two Garages, Nice Shop, approx. 33 Acres Tame Hay land, well-sheltered, immaculate, truly a must see! Creek runs through also. Only 3 miles from Margaret Bruce Beach on Lake Manitoba. Lots of custom touches including new 4-season sunroom addition, new family room addition, 4 new decks, new shed, etc. Newer slate grey appliances, cell booster & internet included; Tractor, Implements, mowers and more are negotiable. A Pristine Private Getaway with many possibilities, you will be impressed!