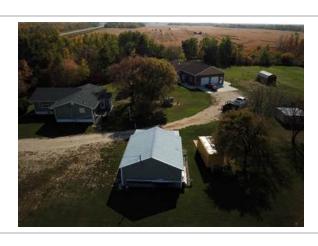

Lot size: 126 acres

Has Suite: **No** Year Built: **2007** 

Taxes: **\$2,877 (2023)**Development Level: **Built** 

FOR SALE – 126 Acre Hobby Farm / Acreage at Silver Ridge, MB. (in the RM of Alonsa)

One-of-a-Kind Property featuring Two Homes (2100 SF, 3BR/2 bath and 1500 SF 4BR/1.5 bath), Two Garages, Nice Shop, approx. 33 Acres Tame Hay land, well-sheltered, immaculate, truly a must see! Creek runs through also. Only 3 miles from Margaret Bruce Beach on Lake Manitoba. Lots of custom touches including new 4-season sunroom addition, new family room addition, 4 new decks, new shed, etc. Newer slate grey appliances, cell booster & internet included; Tractor, Implements, mowers and more are negotiable. A Pristine Private Getaway with many possibilities, you will be impressed!