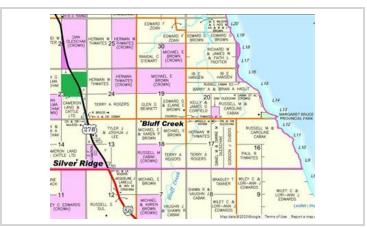

For more info or to arrange a showing please contact your REALTOR© of choice. MLS # 202326773

Asking price - \$464,900 \$455,900 REDUCED

LOCATION / DIRECTIONS:

From Junction of Hwy 50 and PR-278: head north 1  $\frac{1}{2}$  miles to lane on west side of hwy.

GPS Co-ordinates: 50.823716, -98.883761

Property Legal Description: (2 parcels)

NE 23-21-11W - 116.90 ACRES - Roll No: 143500 - title 3121614 Lot/Plan 1—2221 - 9.41 ACRES - Roll No: 143710 - title 2797127