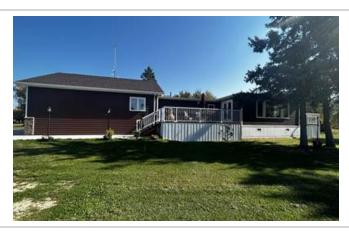

#### **Property Summary**

Type: Farm and Ranch

Style: **Other** 

Bedrooms: 7 "3 BR main house, 4 BR in 2nd house"

Bathrooms: 4 "2 bath main house, 1 1/2 in 2nd house"

Garage: **Double, Attached**Size: **2100 square feet** 

Lot size: 126 acres

Has Suite: **No** Year Built: **2007** 

Taxes: **\$2,877 (2023)**Development Level: **Built** 

FOR SALE – 126 Acre Hobby Farm / Acreage at Silver Ridge, MB. (in the RM of Alonsa)

One-of-a-Kind Property featuring Two Homes (2100 SF, 3BR/2 bath and 1500 SF 4BR/1.5 bath), Two Garages, Nice Shop, approx. 33 Acres Tame Hay land, well-sheltered, immaculate, truly a must see! Creek runs through also. Only 3 miles from Margaret Bruce Beach on Lake Manitoba. Lots of custom touches including new 4-season sunroom addition, new family room addition, 4 new decks, new shed, etc. Newer slate grey appliances, cell booster & internet included; Tractor, Implements, mowers and more are negotiable. A Pristine Private Getaway with many possibilities, you will be impressed!