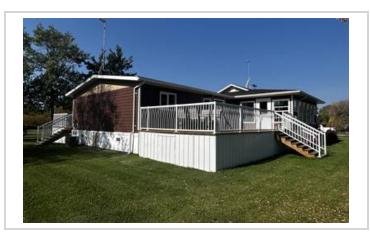

#### **Property Summary**

Type: Farm and Ranch

Style: **Other** 

Bedrooms: 7 "3 BR main house, 4 BR in 2nd house"

Bathrooms: 4 "2 bath main house, 1 1/2 in 2nd house"

Garage: **Double, Attached**Size: **2100 square feet** 

Lot size: 126 acres

Has Suite: **No** Year Built: **2007** 

Taxes: **\$2,877 (2023)**Development Level: **Built** 

FOR SALE – 126 Acre Hobby Farm / Acreage at Silver Ridge, MB. (in the RM of Alonsa)

One-of-a-Kind Property featuring Two Homes (2100 SF, 3BR/2 bath and 1500 SF 4BR/1.5 bath), Two Garages, Nice Shop, approx. 33 Acres Tame Hay land, well-sheltered, immaculate, truly a must see! Creek runs through also. Only 3 miles from Margaret Bruce Beach on Lake Manitoba. Lots of custom touches including new 4-season sunroom addition, new family room addition, 4 new decks, new shed, etc. Newer slate grey appliances, cell booster & internet included; Tractor, Implements, mowers and more are negotiable. A Pristine Private Getaway with many possibilities, you will be impressed!