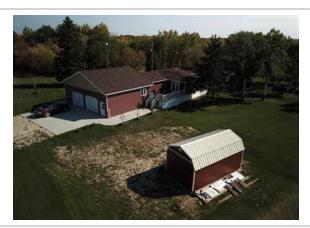

#### **Property Summary**

Type: Farm and Ranch

Style: **Other** 

Bedrooms: 7 "3 BR main house, 4 BR in 2nd house"

Bathrooms: 4 "2 bath main house, 1 1/2 in 2nd house"

Garage: **Double, Attached**Size: **2100 square feet** 

Lot size: 126 acres

Has Suite: **No** Year Built: **2007** 

Taxes: **\$2,877 (2023)**Development Level: **Built** 

FOR SALE – 126 Acre Hobby Farm / Acreage at Silver Ridge, MB. (in the RM of Alonsa)

One-of-a-Kind Property featuring Two Homes (2100 SF, 3BR/2 bath and 1500 SF 4BR/1.5 bath), Two Garages, Nice Shop, approx. 33 Acres Tame Hay land, well-sheltered, immaculate, truly a must see! Creek runs through also. Only 3 miles from Margaret Bruce Beach on Lake Manitoba. Lots of custom touches including new 4-season sunroom addition, new family room addition, 4 new decks, new shed, etc. Newer slate grey appliances, cell booster & internet included; Tractor, Implements, mowers and more are negotiable. A Pristine Private Getaway with many possibilities, you will be impressed!