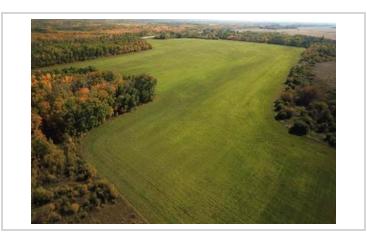

Lot size: 126 acres

Has Suite: **No** Year Built: **2007** 

Taxes: **\$2,877 (2023)**Development Level: **Built** 

FOR SALE – 126 Acre Hobby Farm / Acreage at Silver Ridge, MB. (in the RM of Alonsa)

One-of-a-Kind Property featuring Two Homes (2100 SF, 3BR/2 bath and 1500 SF 4BR/1.5 bath), Two Garages, Nice Shop, approx. 33 Acres Tame Hay land, well-sheltered, immaculate, truly a must see! Creek runs through also. Only 3 miles from Margaret Bruce Beach on Lake Manitoba. Lots of custom touches including new 4-season sunroom addition, new family room addition, 4 new decks, new shed, etc. Newer slate grey appliances, cell booster & internet included; Tractor, Implements, mowers and more are negotiable. A Pristine Private Getaway with many possibilities, you will be impressed!

MB Assessment database estimated land breakdown:
ISAFOLD/FINE SANDY CLAY LOAM 30.87 acres
SLOUGH – BUSH 41.09 acres
BUSH AND SCRUB 40 acres
ACREAGE 9.41 acres
BUSH AND PASTURE 4.94 acres

2023 Property Taxes - \$2,877.49