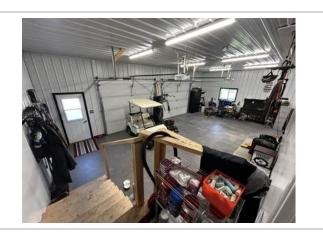

Lot size: 126 acres

Has Suite: **No** Year Built: **2007** 

Taxes: **\$2,877 (2023)**Development Level: **Built** 

FOR SALE – 126 Acre Hobby Farm / Acreage at Silver Ridge, MB. (in the RM of Alonsa)

One-of-a-Kind Property featuring Two Homes (2100 SF, 3BR/2 bath and 1500 SF 4BR/1.5 bath), Two Garages, Nice Shop, approx. 33 Acres Tame Hay land, well-sheltered, immaculate, truly a must see! Creek runs through also. Only 3 miles from Margaret Bruce Beach on Lake Manitoba. Lots of custom touches including new 4-season sunroom addition, new family room addition, 4 new decks, new shed, etc. Newer slate grey appliances, cell booster & internet included; Tractor, Implements, mowers and more are negotiable. A Pristine Private Getaway with many possibilities, you will be impressed!