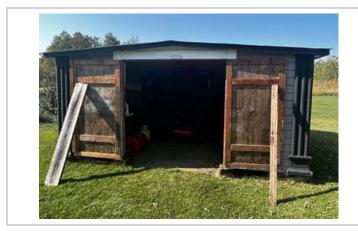

Lot size: 126 acres

Has Suite: **No** Year Built: **2007** 

Taxes: **\$2,877 (2023)**Development Level: **Built** 

FOR SALE – 126 Acre Hobby Farm / Acreage at Silver Ridge, MB. (in the RM of Alonsa)

One-of-a-Kind Property featuring Two Homes (2100 SF, 3BR/2 bath and 1500 SF 4BR/1.5 bath), Two Garages, Nice Shop, approx. 33 Acres Tame Hay land, well-sheltered, immaculate, truly a must see! Creek runs through also. Only 3 miles from Margaret Bruce Beach on Lake Manitoba. Lots of custom touches including new 4-season sunroom addition, new family room addition, 4 new decks, new shed, etc. Newer slate grey appliances, cell booster & internet included; Tractor, Implements, mowers and more are negotiable. A Pristine Private Getaway with many possibilities, you will be impressed!