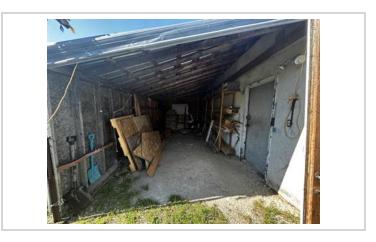

Lot size: 126 acres

Has Suite: **No** Year Built: **2007** 

Taxes: **\$2,877 (2023)**Development Level: **Built** 

FOR SALE – 126 Acre Hobby Farm / Acreage at Silver Ridge, MB. (in the RM of Alonsa)

One-of-a-Kind Property featuring Two Homes (2100 SF, 3BR/2 bath and 1500 SF 4BR/1.5 bath), Two Garages, Nice Shop, approx. 33 Acres Tame Hay land, well-sheltered, immaculate, truly a must see! Creek runs through also. Only 3 miles from Margaret Bruce Beach on Lake Manitoba. Lots of custom touches including new 4-season sunroom addition, new family room addition, 4 new decks, new shed, etc. Newer slate grey appliances, cell booster & internet included; Tractor, Implements, mowers and more are negotiable. A Pristine Private Getaway with many possibilities, you will be impressed!