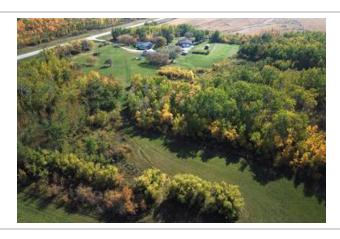

Lot size: 126 acres

Has Suite: **No** Year Built: **2007** 

Taxes: **\$2,877 (2023)**Development Level: **Built** 

FOR SALE – 126 Acre Hobby Farm / Acreage at Silver Ridge, MB. (in the RM of Alonsa)

One-of-a-Kind Property featuring Two Homes (2100 SF, 3BR/2 bath and 1500 SF 4BR/1.5 bath), Two Garages, Nice Shop, approx. 33 Acres Tame Hay land, well-sheltered, immaculate, truly a must see! Creek runs through also. Only 3 miles from Margaret Bruce Beach on Lake Manitoba. Lots of custom touches including new 4-season sunroom addition, new family room addition, 4 new decks, new shed, etc. Newer slate grey appliances, cell booster & internet included; Tractor, Implements, mowers and more are negotiable. A Pristine Private Getaway with many possibilities, you will be impressed!