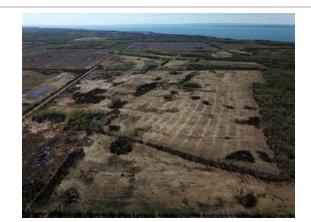

#### Description

2,820 Acre Cattle Ranch in the RM of Lakeshore. Rorketon, MB. (Moose Bay area; near Lake Dauphin) 18 quarters of land mostly connected, Featuring 2 yardsites with 3 homes. 2 Metal clad equipment sheds, metal clad shop and garage, other sheds, etc. Seller says there are approx. 955 acres of workable land, and another approx. 1270 acres could be improved for farming if required. Several Miles of New Fencing put up in 2023. Good gravel on one quarter, would make a good feedlot quarter. Farm should carry up to 350 cow/calf pairs. For more info or to arrange a showing please call your REALTOR® of choice.MLS # 202400241LAND PARCELS:NE 25-27-17w 160 ACRES roll 52500NW 25-27-17w 160 ACRES roll 52600SW 25-27-17w 160 ACRES roll 52800NE 35-27-17w 160 ACRES roll 54200NW 35-27-17w 160 ACRES roll 54300SE 36-27-17w 160 ACRES roll 54800SW 36-27-17w 160 ACRES roll 54900NE 3-28-17w 100 ACRES roll 86700SE 3-28-17w 160 ACRES roll 87100NE 10-28-17w 160 ACRES roll 88500NW 10-28-17w 160 ACRES roll 88600SE 10-28-17w 160 ACRES roll 88700SE 12-28-17w 160 ACRES roll 89700NW 13-28-17w 160 ACRES roll 90000NE 14-28-17w 160 ACRES roll 90300SW 14-28-17w 160 ACRES roll 90600NE 16-28-17w 160 ACRES roll 91100SE 16-28-17w 160 ACRES roll 91300