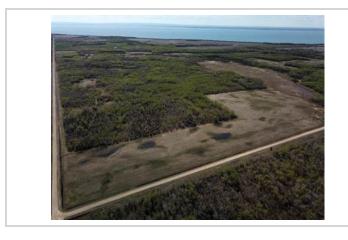

#### Description

2,820 Acre Cattle Ranch in the RM of Lakeshore. Rorketon, MB. (Moose Bay area; near Lake Dauphin) 18 quarters of land mostly connected, Featuring 2 yardsites with 3 homes. 2 Metal clad equipment sheds, metal clad shop and garage, other sheds, etc. Seller says there are approx. 955 acres of workable land, and another approx. 1270 acres could be improved for farming if required. Several Miles of New Fencing put up in 2023. Good gravel on one quarter, would make a good feedlot quarter. Farm should carry up to 350 cow/calf pairs. For more info or to arrange a showing please call your REALTOR® of choice.MLS # 202400241LAND PARCELS:NE 25-27-17w 160 ACRES roll 52500NW 25-27-17w 160 ACRES roll 52600SW 25-27-17w 160 ACRES roll 52800NE 35-27-17w 160 ACRES roll 54200NW 35-27-17w 160 ACRES roll 54300SE 36-27-17w 160 ACRES roll 54800SW 36-27-17w 160 ACRES roll 54900NE 3-28-17w 100 ACRES roll 86700SE 3-28-17w 160 ACRES roll 87100NE 10-28-17w 160 ACRES roll 88500NW 10-28-17w 160 ACRES roll 88600SE 10-28-17w 160 ACRES roll 88700SE 12-28-17w 160 ACRES roll 89700NW 13-28-17w 160 ACRES roll 90000NE 14-28-17w 160 ACRES roll 90300SW 14-28-17w 160 ACRES roll 90600NE 16-28-17w 160 ACRES roll 91100SE 16-28-17w 160 ACRES roll 91300