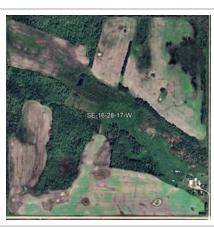

#### Description

2,820 Acre Cattle Ranch in the RM of Lakeshore. Rorketon, MB. (Moose Bay area; near Lake Dauphin) 18 quarters of land mostly connected, Featuring 2 yardsites with 3 homes. 2 Metal clad equipment sheds, metal clad shop and garage, other sheds, etc. Seller says there are approx. 955 acres of workable land, and another approx. 1270 acres could be improved for farming if required. Several Miles of New Fencing put up in 2023. Good gravel on one quarter, would make a good feedlot quarter. Farm should carry up to 350 cow/calf pairs. For more info or to arrange a showing please call your REALTOR® of choice.MLS # 202400241LAND PARCELS:NE 25-27-17w 160 ACRES roll 52500NW 25-27-17w 160 ACRES roll 52600SW 25-27-17w 160 ACRES roll 52800NE 35-27-17w 160 ACRES roll 54200NW 35-27-17w 160 ACRES roll 54300SE 36-27-17w 160 ACRES roll 54800SW 36-27-17w 160 ACRES roll 54900NE 3-28-17w 100 ACRES roll 86700SE 3-28-17w 160 ACRES roll 87100NE 10-28-17w 160 ACRES roll 88500NW 10-28-17w 160 ACRES roll 88600SE 10-28-17w 160 ACRES roll 88700SE 12-28-17w 160 ACRES roll 89700NW 13-28-17w 160 ACRES roll 90000NE 14-28-17w 160 ACRES roll 90300SW 14-28-17w 160 ACRES roll 90600NE 16-28-17w 160 ACRES roll 91100SE 16-28-17w 160 ACRES roll 91300