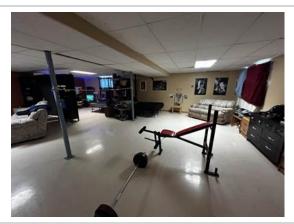

#### **Property Summary**

Type: Farm and Ranch

Style: Single Story "3 homes on 2 yardsites"

Garage: No

Lot size: **2820 acres** 

Has Suite: **No** Year Built: **2002** 

Taxes: **\$13,664 (2023)** 

Development Level: Built

#### Description

2,820 Acre Cattle Ranch in the RM of Lakeshore. Rorketon, MB. (Moose Bay area; near Lake Dauphin) 18 quarters of land mostly connected, Featuring 2 yardsites with 3 homes. 2 Metal clad equipment sheds, metal clad shop and garage, other sheds, etc. Seller says there are approx. 955 acres of workable land, and another approx. 1270 acres could be improved for farming if required. Several Miles of New Fencing put up in 2023. Good gravel on one quarter, would make a good feedlot quarter. Farm should carry up to 350 cow/calf pairs. For more info or to arrange a showing please call your REALTOR® of choice.MLS # 202400241LAND PARCELS:NE 25-27-17w 160 ACRES roll 52500NW 25-27-17w 160 ACRES roll 52600SW 25-27-17w 160 ACRES roll 52800NE 35-27-17w 160 ACRES roll 54200NW 35-27-17w 160 ACRES roll 54300SE 36-27-17w 160 ACRES roll 54800SW 36-27-17w 160 ACRES roll 54900NE 3-28-17w 100 ACRES roll 86700SE 3-28-17w 160 ACRES roll 87100NE 10-28-17w 160 ACRES roll 88500NW 10-28-17w 160 ACRES roll 88600SE 10-28-17w 160 ACRES roll 88700SE 12-28-17w 160 ACRES roll 89700NW 13-28-17w 160 ACRES roll 90000NE 14-28-17w 160 ACRES roll 90300SW 14-28-17w 160 ACRES roll 90600NE 16-28-17w 160 ACRES roll 91100SE 16-28-17w 160 ACRES roll 91300