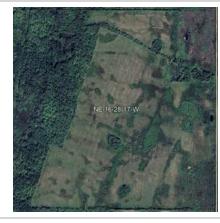

#### Description

2,820 Acre Cattle Ranch in the RM of Lakeshore. Rorketon, MB. (Moose Bay area; near Lake Dauphin) 18 quarters of land mostly connected, Featuring 2 yardsites with 3 homes. 2 Metal clad equipment sheds, metal clad shop and garage, other sheds, etc. Seller says there are approx. 955 acres of workable land, and another approx. 1270 acres could be improved for farming if required. Several Miles of New Fencing put up in 2023. Good gravel on one quarter, would make a good feedlot quarter. Farm should carry up to 350 cow/calf pairs. For more info or to arrange a showing please call your REALTOR® of choice.MLS # 202400241LAND PARCELS:NE 25-27-17w 160 ACRES roll 52500NW 25-27-17w 160 ACRES roll 52600SW 25-27-17w 160 ACRES roll 52800NE 35-27-17w 160 ACRES roll 54200NW 35-27-17w 160 ACRES roll 54300SE 36-27-17w 160 ACRES roll 54800SW 36-27-17w 160 ACRES roll 54900NE 3-28-17w 100 ACRES roll 86700SE 3-28-17w 160 ACRES roll 87100NE 10-28-17w 160 ACRES roll 88500NW 10-28-17w 160 ACRES roll 88600SE 10-28-17w 160 ACRES roll 88700SE 12-28-17w 160 ACRES roll 89700NW 13-28-17w 160 ACRES roll 90000NE 14-28-17w 160 ACRES roll 90300SW 14-28-17w 160 ACRES roll 90600NE 16-28-17w 160 ACRES roll 91100SE 16-28-17w 160 ACRES roll 91300