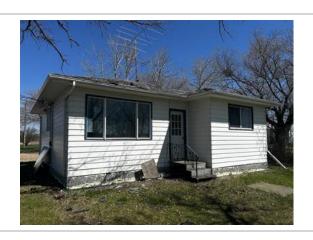

#### **Property Summary**

Type: Farm and Ranch

Style: Single Story "3 homes on 2 yardsites"

Garage: No

Lot size: **2820 acres** 

Has Suite: **No** Year Built: **2002** 

Taxes: **\$13,664 (2023)** 

Development Level: Built

#### Description

2,820 Acre Cattle Ranch in the RM of Lakeshore. Rorketon, MB. (Moose Bay area; near Lake Dauphin) 18 quarters of land mostly connected, Featuring 2 yardsites with 3 homes. 2 Metal clad equipment sheds, metal clad shop and garage, other sheds, etc. Seller says there are approx. 955 acres of workable land, and another approx. 1270 acres could be improved for farming if required. Several Miles of New Fencing put up in 2023. Good gravel on one quarter, would make a good feedlot quarter. Farm should carry up to 350 cow/calf pairs. For more info or to arrange a showing please call your REALTOR® of choice.MLS # 202400241LAND PARCELS:NE 25-27-17w 160 ACRES roll 52500NW 25-27-17w 160 ACRES roll 52600SW 25-27-17w 160 ACRES roll 52800NE 35-27-17w 160 ACRES roll 54200NW 35-27-17w 160 ACRES roll 54300SE 36-27-17w 160 ACRES roll 54800SW 36-27-17w 160 ACRES roll 54900NE 3-28-17w 100 ACRES roll 86700SE 3-28-17w 160 ACRES roll 87100NE 10-28-17w 160 ACRES roll 88500NW 10-28-17w 160 ACRES roll 88600SE 10-28-17w 160 ACRES roll 88700SE 12-28-17w 160 ACRES roll 89700NW 13-28-17w 160 ACRES roll 90000NE 14-28-17w 160 ACRES roll 90300SW 14-28-17w 160 ACRES roll 90600NE 16-28-17w 160 ACRES roll 91100SE 16-28-17w 160 ACRES roll 91300