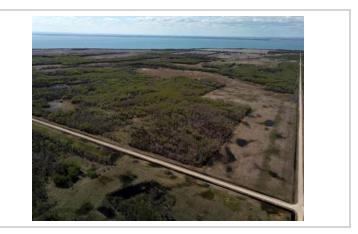

#### Description

2,820 Acre Cattle Ranch in the RM of Lakeshore. Rorketon, MB. (Moose Bay area; near Lake Dauphin) 18 quarters of land mostly connected, Featuring 2 yardsites with 3 homes. 2 Metal clad equipment sheds, metal clad shop and garage, other sheds, etc. Seller says there are approx. 955 acres of workable land, and another approx. 1270 acres could be improved for farming if required. Several Miles of New Fencing put up in 2023. Good gravel on one quarter, would make a good feedlot quarter. Farm should carry up to 350 cow/calf pairs. For more info or to arrange a showing please call your REALTOR® of choice.MLS # 202400241LAND PARCELS:NE 25-27-17w 160 ACRES roll 52500NW 25-27-17w 160 ACRES roll 52600SW 25-27-17w 160 ACRES roll 52800NE 35-27-17w 160 ACRES roll 54200NW 35-27-17w 160 ACRES roll 54300SE 36-27-17w 160 ACRES roll 54800SW 36-27-17w 160 ACRES roll 54900NE 3-28-17w 100 ACRES roll 86700SE 3-28-17w 160 ACRES roll 87100NE 10-28-17w 160 ACRES roll 88500NW 10-28-17w 160 ACRES roll 88600SE 10-28-17w 160 ACRES roll 88700SE 12-28-17w 160 ACRES roll 89700NW 13-28-17w 160 ACRES roll 90000NE 14-28-17w 160 ACRES roll 90300SW 14-28-17w 160 ACRES roll 90600NE 16-28-17w 160 ACRES roll 91100SE 16-28-17w 160 ACRES roll 91300