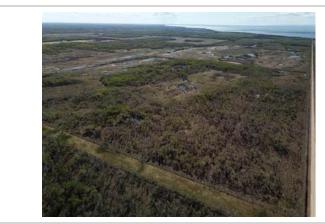

#### Description

2,820 Acre Cattle Ranch in the RM of Lakeshore. Rorketon, MB. (Moose Bay area; near Lake Dauphin) 18 quarters of land mostly connected, Featuring 2 yardsites with 3 homes. 2 Metal clad equipment sheds, metal clad shop and garage, other sheds, etc. Seller says there are approx. 955 acres of workable land, and another approx. 1270 acres could be improved for farming if required. Several Miles of New Fencing put up in 2023. Good gravel on one quarter, would make a good feedlot quarter. Farm should carry up to 350 cow/calf pairs. For more info or to arrange a showing please call your REALTOR® of choice.MLS # 202400241LAND PARCELS:NE 25-27-17w 160 ACRES roll 52500NW 25-27-17w 160 ACRES roll 52600SW 25-27-17w 160 ACRES roll 52800NE 35-27-17w 160 ACRES roll 54200NW 35-27-17w 160 ACRES roll 54300SE 36-27-17w 160 ACRES roll 54800SW 36-27-17w 160 ACRES roll 54900NE 3-28-17w 100 ACRES roll 86700SE 3-28-17w 160 ACRES roll 87100NE 10-28-17w 160 ACRES roll 88500NW 10-28-17w 160 ACRES roll 88600SE 10-28-17w 160 ACRES roll 88700SE 12-28-17w 160 ACRES roll 89700NW 13-28-17w 160 ACRES roll 90000NE 14-28-17w 160 ACRES roll 90300SW 14-28-17w 160 ACRES roll 90600NE 16-28-17w 160 ACRES roll 91100SE 16-28-17w 160 ACRES roll 91300