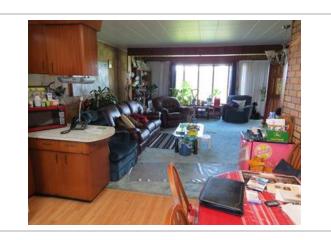

#### **Property Summary**

Type: Farm and Ranch

Style: Single Story "3 homes on 2 yardsites"

Garage: No

Lot size: **2820 acres** 

Has Suite: **No** Year Built: **2002** 

Taxes: **\$13,664 (2023)** 

Development Level: Built

#### Description

2,820 Acre Cattle Ranch in the RM of Lakeshore. Rorketon, MB. (Moose Bay area; near Lake Dauphin) 18 quarters of land mostly connected, Featuring 2 yardsites with 3 homes. 2 Metal clad equipment sheds, metal clad shop and garage, other sheds, etc. Seller says there are approx. 955 acres of workable land, and another approx. 1270 acres could be improved for farming if required. Several Miles of New Fencing put up in 2023. Good gravel on one quarter, would make a good feedlot quarter. Farm should carry up to 350 cow/calf pairs. For more info or to arrange a showing please call your REALTOR® of choice.MLS # 202400241LAND PARCELS:NE 25-27-17w 160 ACRES roll 52500NW 25-27-17w 160 ACRES roll 52600SW 25-27-17w 160 ACRES roll 52800NE 35-27-17w 160 ACRES roll 54200NW 35-27-17w 160 ACRES roll 54300SE 36-27-17w 160 ACRES roll 54800SW 36-27-17w 160 ACRES roll 54900NE 3-28-17w 100 ACRES roll 86700SE 3-28-17w 160 ACRES roll 87100NE 10-28-17w 160 ACRES roll 88500NW 10-28-17w 160 ACRES roll 88600SE 10-28-17w 160 ACRES roll 88700SE 12-28-17w 160 ACRES roll 89700NW 13-28-17w 160 ACRES roll 90000NE 14-28-17w 160 ACRES roll 90300SW 14-28-17w 160 ACRES roll 90600NE 16-28-17w 160 ACRES roll 91100SE 16-28-17w 160 ACRES roll 91300