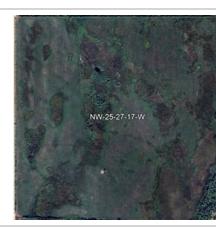

#### Description

2,820 Acre Cattle Ranch in the RM of Lakeshore. Rorketon, MB. (Moose Bay area; near Lake Dauphin) 18 quarters of land mostly connected, Featuring 2 yardsites with 3 homes. 2 Metal clad equipment sheds, metal clad shop and garage, other sheds, etc. Seller says there are approx. 955 acres of workable land, and another approx. 1270 acres could be improved for farming if required. Several Miles of New Fencing put up in 2023. Good gravel on one quarter, would make a good feedlot quarter. Farm should carry up to 350 cow/calf pairs. For more info or to arrange a showing please call your REALTOR® of choice.MLS # 202400241LAND PARCELS:NE 25-27-17w 160 ACRES roll 52500NW 25-27-17w 160 ACRES roll 52600SW 25-27-17w 160 ACRES roll 52800NE 35-27-17w 160 ACRES roll 54200NW 35-27-17w 160 ACRES roll 54300SE 36-27-17w 160 ACRES roll 54800SW 36-27-17w 160 ACRES roll 54900NE 3-28-17w 100 ACRES roll 86700SE 3-28-17w 160 ACRES roll 87100NE 10-28-17w 160 ACRES roll 88500NW 10-28-17w 160 ACRES roll 88600SE 10-28-17w 160 ACRES roll 88700SE 12-28-17w 160 ACRES roll 89700NW 13-28-17w 160 ACRES roll 90000NE 14-28-17w 160 ACRES roll 90300SW 14-28-17w 160 ACRES roll 90600NE 16-28-17w 160 ACRES roll 91100SE 16-28-17w 160 ACRES roll 91300