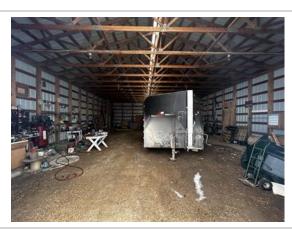

#### Description

2,820 Acre Cattle Ranch in the RM of Lakeshore. Rorketon, MB. (Moose Bay area; near Lake Dauphin) 18 quarters of land mostly connected, Featuring 2 yardsites with 3 homes. 2 Metal clad equipment sheds, metal clad shop and garage, other sheds, etc. Seller says there are approx. 955 acres of workable land, and another approx. 1270 acres could be improved for farming if required. Several Miles of New Fencing put up in 2023. Good gravel on one quarter, would make a good feedlot quarter. Farm should carry up to 350 cow/calf pairs. For more info or to arrange a showing please call your REALTOR® of choice.MLS # 202400241LAND PARCELS:NE 25-27-17w 160 ACRES roll 52500NW 25-27-17w 160 ACRES roll 52600SW 25-27-17w 160 ACRES roll 52800NE 35-27-17w 160 ACRES roll 54200NW 35-27-17w 160 ACRES roll 54300SE 36-27-17w 160 ACRES roll 54800SW 36-27-17w 160 ACRES roll 54900NE 3-28-17w 100 ACRES roll 86700SE 3-28-17w 160 ACRES roll 87100NE 10-28-17w 160 ACRES roll 88500NW 10-28-17w 160 ACRES roll 88600SE 10-28-17w 160 ACRES roll 88700SE 12-28-17w 160 ACRES roll 89700NW 13-28-17w 160 ACRES roll 90000NE 14-28-17w 160 ACRES roll 90300SW 14-28-17w 160 ACRES roll 90600NE 16-28-17w 160 ACRES roll 91100SE 16-28-17w 160 ACRES roll 91300