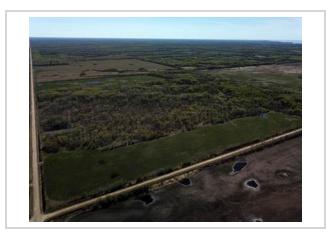

#### Description

2,820 Acre Cattle Ranch in the RM of Lakeshore. Rorketon, MB. (Moose Bay area; near Lake Dauphin) 18 quarters of land mostly connected, Featuring 2 yardsites with 3 homes. 2 Metal clad equipment sheds, metal clad shop and garage, other sheds, etc. Seller says there are approx. 955 acres of workable land, and another approx. 1270 acres could be improved for farming if required. Several Miles of New Fencing put up in 2023. Good gravel on one quarter, would make a good feedlot quarter. Farm should carry up to 350 cow/calf pairs. For more info or to arrange a showing please call your REALTOR® of choice.MLS # 202400241LAND PARCELS:NE 25-27-17w 160 ACRES roll 52500NW 25-27-17w 160 ACRES roll 52600SW 25-27-17w 160 ACRES roll 52800NE 35-27-17w 160 ACRES roll 54200NW 35-27-17w 160 ACRES roll 54300SE 36-27-17w 160 ACRES roll 54800SW 36-27-17w 160 ACRES roll 54900NE 3-28-17w 100 ACRES roll 86700SE 3-28-17w 160 ACRES roll 87100NE 10-28-17w 160 ACRES roll 88500NW 10-28-17w 160 ACRES roll 88600SE 10-28-17w 160 ACRES roll 88700SE 12-28-17w 160 ACRES roll 89700NW 13-28-17w 160 ACRES roll 90000NE 14-28-17w 160 ACRES roll 90300SW 14-28-17w 160 ACRES roll 90600NE 16-28-17w 160 ACRES roll 91100SE 16-28-17w 160 ACRES roll 91300