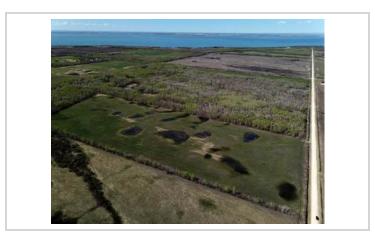

#### Description

2,820 Acre Cattle Ranch in the RM of Lakeshore. Rorketon, MB. (Moose Bay area; near Lake Dauphin) 18 quarters of land mostly connected, Featuring 2 yardsites with 3 homes. 2 Metal clad equipment sheds, metal clad shop and garage, other sheds, etc. Seller says there are approx. 955 acres of workable land, and another approx. 1270 acres could be improved for farming if required. Several Miles of New Fencing put up in 2023. Good gravel on one quarter, would make a good feedlot quarter. Farm should carry up to 350 cow/calf pairs. For more info or to arrange a showing please call your REALTOR® of choice.MLS # 202400241LAND PARCELS:NE 25-27-17w 160 ACRES roll 52500NW 25-27-17w 160 ACRES roll 52600SW 25-27-17w 160 ACRES roll 52800NE 35-27-17w 160 ACRES roll 54200NW 35-27-17w 160 ACRES roll 54300SE 36-27-17w 160 ACRES roll 54800SW 36-27-17w 160 ACRES roll 54900NE 3-28-17w 100 ACRES roll 86700SE 3-28-17w 160 ACRES roll 87100NE 10-28-17w 160 ACRES roll 88500NW 10-28-17w 160 ACRES roll 88600SE 10-28-17w 160 ACRES roll 88700SE 12-28-17w 160 ACRES roll 89700NW 13-28-17w 160 ACRES roll 90000NE 14-28-17w 160 ACRES roll 90300SW 14-28-17w 160 ACRES roll 90600NE 16-28-17w 160 ACRES roll 91100SE 16-28-17w 160 ACRES roll 91300