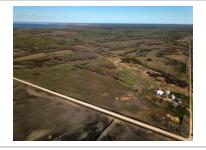

#### Description

2,820 Acre Cattle Ranch in the RM of Lakeshore. Rorketon, MB. (Moose Bay area; near Lake Dauphin) 18 quarters of land mostly connected, Featuring 2 yardsites with 3 homes. 2 Metal clad equipment sheds, metal clad shop and garage, other sheds, etc. Seller says there are approx. 955 acres of workable land, and another approx. 1270 acres could be improved for farming if required. Several Miles of New Fencing put up in 2023. Good gravel on one quarter, would make a good feedlot quarter. Farm should carry up to 350 cow/calf pairs. For more info or to arrange a showing please call your REALTOR® of choice.MLS # 202400241LAND PARCELS:NE 25-27-17w 160 ACRES roll 52500NW 25-27-17w 160 ACRES roll 52600SW 25-27-17w 160 ACRES roll 52800NE 35-27-17w 160 ACRES roll 54200NW 35-27-17w 160 ACRES roll 54300SE 36-27-17w 160 ACRES roll 54800SW 36-27-17w 160 ACRES roll 54900NE 3-28-17w 100 ACRES roll 86700SE 3-28-17w 160 ACRES roll 87100NE 10-28-17w 160 ACRES roll 88500NW 10-28-17w 160 ACRES roll 88600SE 10-28-17w 160 ACRES roll 88700SE 12-28-17w 160 ACRES roll 89700NW 13-28-17w 160 ACRES roll 90000NE 14-28-17w 160 ACRES roll 90300SW 14-28-17w 160 ACRES roll 90600NE 16-28-17w 160 ACRES roll 91100SE 16-28-17w 160 ACRES roll 91300