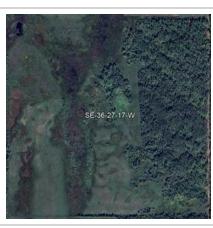

#### Description

2,820 Acre Cattle Ranch in the RM of Lakeshore. Rorketon, MB. (Moose Bay area; near Lake Dauphin) 18 quarters of land mostly connected, Featuring 2 yardsites with 3 homes. 2 Metal clad equipment sheds, metal clad shop and garage, other sheds, etc. Seller says there are approx. 955 acres of workable land, and another approx. 1270 acres could be improved for farming if required. Several Miles of New Fencing put up in 2023. Good gravel on one quarter, would make a good feedlot quarter. Farm should carry up to 350 cow/calf pairs. For more info or to arrange a showing please call your REALTOR® of choice.MLS # 202400241LAND PARCELS:NE 25-27-17w 160 ACRES roll 52500NW 25-27-17w 160 ACRES roll 52600SW 25-27-17w 160 ACRES roll 52800NE 35-27-17w 160 ACRES roll 54200NW 35-27-17w 160 ACRES roll 54300SE 36-27-17w 160 ACRES roll 54800SW 36-27-17w 160 ACRES roll 54900NE 3-28-17w 100 ACRES roll 86700SE 3-28-17w 160 ACRES roll 87100NE 10-28-17w 160 ACRES roll 88500NW 10-28-17w 160 ACRES roll 88600SE 10-28-17w 160 ACRES roll 88700SE 12-28-17w 160 ACRES roll 89700NW 13-28-17w 160 ACRES roll 90000NE 14-28-17w 160 ACRES roll 90300SW 14-28-17w 160 ACRES roll 90600NE 16-28-17w 160 ACRES roll 91100SE 16-28-17w 160 ACRES roll 91300