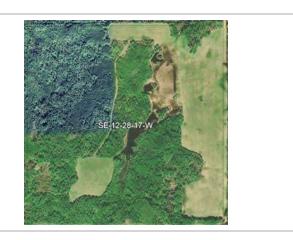

#### Description

2,820 Acre Cattle Ranch in the RM of Lakeshore. Rorketon, MB. (Moose Bay area; near Lake Dauphin) 18 quarters of land mostly connected, Featuring 2 yardsites with 3 homes. 2 Metal clad equipment sheds, metal clad shop and garage, other sheds, etc. Seller says there are approx. 955 acres of workable land, and another approx. 1270 acres could be improved for farming if required. Several Miles of New Fencing put up in 2023. Good gravel on one quarter, would make a good feedlot quarter. Farm should carry up to 350 cow/calf pairs. For more info or to arrange a showing please call your REALTOR® of choice.MLS # 202400241LAND PARCELS:NE 25-27-17w 160 ACRES roll 52500NW 25-27-17w 160 ACRES roll 52600SW 25-27-17w 160 ACRES roll 52800NE 35-27-17w 160 ACRES roll 54200NW 35-27-17w 160 ACRES roll 54300SE 36-27-17w 160 ACRES roll 54800SW 36-27-17w 160 ACRES roll 54900NE 3-28-17w 100 ACRES roll 86700SE 3-28-17w 160 ACRES roll 87100NE 10-28-17w 160 ACRES roll 88500NW 10-28-17w 160 ACRES roll 88600SE 10-28-17w 160 ACRES roll 88700SE 12-28-17w 160 ACRES roll 89700NW 13-28-17w 160 ACRES roll 90000NE 14-28-17w 160 ACRES roll 90300SW 14-28-17w 160 ACRES roll 90600NE 16-28-17w 160 ACRES roll 91100SE 16-28-17w 160 ACRES roll 91300