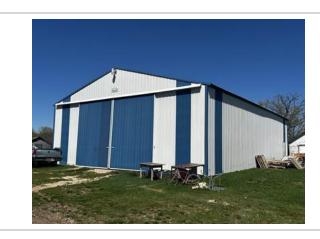

#### Description

2,820 Acre Cattle Ranch in the RM of Lakeshore. Rorketon, MB. (Moose Bay area; near Lake Dauphin) 18 quarters of land mostly connected, Featuring 2 yardsites with 3 homes. 2 Metal clad equipment sheds, metal clad shop and garage, other sheds, etc. Seller says there are approx. 955 acres of workable land, and another approx. 1270 acres could be improved for farming if required. Several Miles of New Fencing put up in 2023. Good gravel on one quarter, would make a good feedlot quarter. Farm should carry up to 350 cow/calf pairs. For more info or to arrange a showing please call your REALTOR® of choice.MLS # 202400241LAND PARCELS:NE 25-27-17w 160 ACRES roll 52500NW 25-27-17w 160 ACRES roll 52600SW 25-27-17w 160 ACRES roll 52800NE 35-27-17w 160 ACRES roll 54200NW 35-27-17w 160 ACRES roll 54300SE 36-27-17w 160 ACRES roll 54800SW 36-27-17w 160 ACRES roll 54900NE 3-28-17w 100 ACRES roll 86700SE 3-28-17w 160 ACRES roll 87100NE 10-28-17w 160 ACRES roll 88500NW 10-28-17w 160 ACRES roll 88600SE 10-28-17w 160 ACRES roll 88700SE 12-28-17w 160 ACRES roll 89700NW 13-28-17w 160 ACRES roll 90000NE 14-28-17w 160 ACRES roll 90300SW 14-28-17w 160 ACRES roll 90600NE 16-28-17w 160 ACRES roll 91100SE 16-28-17w 160 ACRES roll 91300