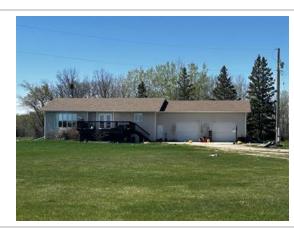

#### **Property Summary**

Type: Farm and Ranch

Style: Single Story "3 homes on 2 yardsites"

Garage: No

Lot size: **2820 acres** 

Has Suite: **No** Year Built: **2002** 

Taxes: **\$13,664 (2023)** 

Development Level: Built

#### Description

2,820 Acre Cattle Ranch in the RM of Lakeshore. Rorketon, MB. (Moose Bay area; near Lake Dauphin) 18 quarters of land mostly connected, Featuring 2 yardsites with 3 homes. 2 Metal clad equipment sheds, metal clad shop and garage, other sheds, etc. Seller says there are approx. 955 acres of workable land, and another approx. 1270 acres could be improved for farming if required. Several Miles of New Fencing put up in 2023. Good gravel on one quarter, would make a good feedlot quarter. Farm should carry up to 350 cow/calf pairs. For more info or to arrange a showing please call your REALTOR® of choice.MLS # 202400241LAND PARCELS:NE 25-27-17w 160 ACRES roll 52500NW 25-27-17w 160 ACRES roll 52600SW 25-27-17w 160 ACRES roll 52800NE 35-27-17w 160 ACRES roll 54200NW 35-27-17w 160 ACRES roll 54300SE 36-27-17w 160 ACRES roll 54800SW 36-27-17w 160 ACRES roll 54900NE 3-28-17w 100 ACRES roll 86700SE 3-28-17w 160 ACRES roll 87100NE 10-28-17w 160 ACRES roll 88500NW 10-28-17w 160 ACRES roll 88600SE 10-28-17w 160 ACRES roll 88700SE 12-28-17w 160 ACRES roll 89700NW 13-28-17w 160 ACRES roll 90000NE 14-28-17w 160 ACRES roll 90300SW 14-28-17w 160 ACRES roll 90600NE 16-28-17w 160 ACRES roll 91100SE 16-28-17w 160 ACRES roll 91300