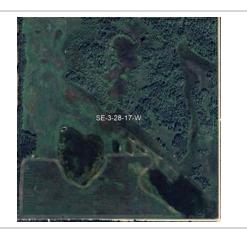

#### Description

2,820 Acre Cattle Ranch in the RM of Lakeshore. Rorketon, MB. (Moose Bay area; near Lake Dauphin) 18 quarters of land mostly connected, Featuring 2 yardsites with 3 homes. 2 Metal clad equipment sheds, metal clad shop and garage, other sheds, etc. Seller says there are approx. 955 acres of workable land, and another approx. 1270 acres could be improved for farming if required. Several Miles of New Fencing put up in 2023. Good gravel on one quarter, would make a good feedlot quarter. Farm should carry up to 350 cow/calf pairs. For more info or to arrange a showing please call your REALTOR® of choice.MLS # 202400241LAND PARCELS:NE 25-27-17w 160 ACRES roll 52500NW 25-27-17w 160 ACRES roll 52600SW 25-27-17w 160 ACRES roll 52800NE 35-27-17w 160 ACRES roll 54200NW 35-27-17w 160 ACRES roll 54300SE 36-27-17w 160 ACRES roll 54800SW 36-27-17w 160 ACRES roll 54900NE 3-28-17w 100 ACRES roll 86700SE 3-28-17w 160 ACRES roll 87100NE 10-28-17w 160 ACRES roll 88500NW 10-28-17w 160 ACRES roll 88600SE 10-28-17w 160 ACRES roll 88700SE 12-28-17w 160 ACRES roll 89700NW 13-28-17w 160 ACRES roll 90000NE 14-28-17w 160 ACRES roll 90300SW 14-28-17w 160 ACRES roll 90600NE 16-28-17w 160 ACRES roll 91100SE 16-28-17w 160 ACRES roll 91300