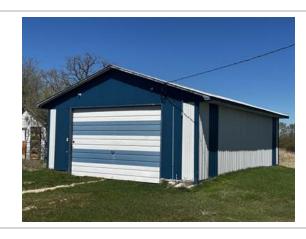

#### Description

2,820 Acre Cattle Ranch in the RM of Lakeshore. Rorketon, MB. (Moose Bay area; near Lake Dauphin) 18 quarters of land mostly connected, Featuring 2 yardsites with 3 homes. 2 Metal clad equipment sheds, metal clad shop and garage, other sheds, etc. Seller says there are approx. 955 acres of workable land, and another approx. 1270 acres could be improved for farming if required. Several Miles of New Fencing put up in 2023. Good gravel on one quarter, would make a good feedlot quarter. Farm should carry up to 350 cow/calf pairs. For more info or to arrange a showing please call your REALTOR® of choice.MLS # 202400241LAND PARCELS:NE 25-27-17w 160 ACRES roll 52500NW 25-27-17w 160 ACRES roll 52600SW 25-27-17w 160 ACRES roll 52800NE 35-27-17w 160 ACRES roll 54200NW 35-27-17w 160 ACRES roll 54300SE 36-27-17w 160 ACRES roll 54800SW 36-27-17w 160 ACRES roll 54900NE 3-28-17w 100 ACRES roll 86700SE 3-28-17w 160 ACRES roll 87100NE 10-28-17w 160 ACRES roll 88500NW 10-28-17w 160 ACRES roll 88600SE 10-28-17w 160 ACRES roll 88700SE 12-28-17w 160 ACRES roll 89700NW 13-28-17w 160 ACRES roll 90000NE 14-28-17w 160 ACRES roll 90300SW 14-28-17w 160 ACRES roll 90600NE 16-28-17w 160 ACRES roll 91100SE 16-28-17w 160 ACRES roll 91300