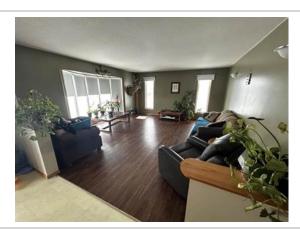

#### **Property Summary**

Type: Farm and Ranch

Style: Single Story "3 homes on 2 yardsites"

Garage: No

Lot size: **2820 acres** 

Has Suite: **No** Year Built: **2002** 

Taxes: **\$13,664 (2023)** 

Development Level: Built

#### Description

2,820 Acre Cattle Ranch in the RM of Lakeshore. Rorketon, MB. (Moose Bay area; near Lake Dauphin) 18 quarters of land mostly connected, Featuring 2 yardsites with 3 homes. 2 Metal clad equipment sheds, metal clad shop and garage, other sheds, etc. Seller says there are approx. 955 acres of workable land, and another approx. 1270 acres could be improved for farming if required. Several Miles of New Fencing put up in 2023. Good gravel on one quarter, would make a good feedlot quarter. Farm should carry up to 350 cow/calf pairs. For more info or to arrange a showing please call your REALTOR® of choice.MLS # 202400241LAND PARCELS:NE 25-27-17w 160 ACRES roll 52500NW 25-27-17w 160 ACRES roll 52600SW 25-27-17w 160 ACRES roll 52800NE 35-27-17w 160 ACRES roll 54200NW 35-27-17w 160 ACRES roll 54300SE 36-27-17w 160 ACRES roll 54800SW 36-27-17w 160 ACRES roll 54900NE 3-28-17w 100 ACRES roll 86700SE 3-28-17w 160 ACRES roll 87100NE 10-28-17w 160 ACRES roll 88500NW 10-28-17w 160 ACRES roll 88600SE 10-28-17w 160 ACRES roll 88700SE 12-28-17w 160 ACRES roll 89700NW 13-28-17w 160 ACRES roll 90000NE 14-28-17w 160 ACRES roll 90300SW 14-28-17w 160 ACRES roll 90600NE 16-28-17w 160 ACRES roll 91100SE 16-28-17w 160 ACRES roll 91300