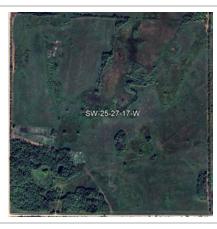

#### Description

2,820 Acre Cattle Ranch in the RM of Lakeshore. Rorketon, MB. (Moose Bay area; near Lake Dauphin) 18 quarters of land mostly connected, Featuring 2 yardsites with 3 homes. 2 Metal clad equipment sheds, metal clad shop and garage, other sheds, etc. Seller says there are approx. 955 acres of workable land, and another approx. 1270 acres could be improved for farming if required. Several Miles of New Fencing put up in 2023. Good gravel on one quarter, would make a good feedlot quarter. Farm should carry up to 350 cow/calf pairs. For more info or to arrange a showing please call your REALTOR® of choice.MLS # 202400241LAND PARCELS:NE 25-27-17w 160 ACRES roll 52500NW 25-27-17w 160 ACRES roll 52600SW 25-27-17w 160 ACRES roll 52800NE 35-27-17w 160 ACRES roll 54200NW 35-27-17w 160 ACRES roll 54300SE 36-27-17w 160 ACRES roll 54800SW 36-27-17w 160 ACRES roll 54900NE 3-28-17w 100 ACRES roll 86700SE 3-28-17w 160 ACRES roll 87100NE 10-28-17w 160 ACRES roll 88500NW 10-28-17w 160 ACRES roll 88600SE 10-28-17w 160 ACRES roll 88700SE 12-28-17w 160 ACRES roll 89700NW 13-28-17w 160 ACRES roll 90000NE 14-28-17w 160 ACRES roll 90300SW 14-28-17w 160 ACRES roll 90600NE 16-28-17w 160 ACRES roll 91100SE 16-28-17w 160 ACRES roll 91300