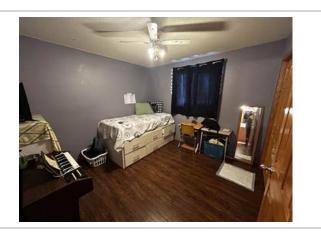

#### **Property Summary**

Type: Farm and Ranch

Style: Single Story "3 homes on 2 yardsites"

Garage: No

Lot size: **2820 acres** 

Has Suite: **No** Year Built: **2002** 

Taxes: **\$13,664 (2023)** 

Development Level: Built

#### Description

2,820 Acre Cattle Ranch in the RM of Lakeshore. Rorketon, MB. (Moose Bay area; near Lake Dauphin) 18 quarters of land mostly connected, Featuring 2 yardsites with 3 homes. 2 Metal clad equipment sheds, metal clad shop and garage, other sheds, etc. Seller says there are approx. 955 acres of workable land, and another approx. 1270 acres could be improved for farming if required. Several Miles of New Fencing put up in 2023. Good gravel on one quarter, would make a good feedlot quarter. Farm should carry up to 350 cow/calf pairs. For more info or to arrange a showing please call your REALTOR® of choice.MLS # 202400241LAND PARCELS:NE 25-27-17w 160 ACRES roll 52500NW 25-27-17w 160 ACRES roll 52600SW 25-27-17w 160 ACRES roll 52800NE 35-27-17w 160 ACRES roll 54200NW 35-27-17w 160 ACRES roll 54300SE 36-27-17w 160 ACRES roll 54800SW 36-27-17w 160 ACRES roll 54900NE 3-28-17w 100 ACRES roll 86700SE 3-28-17w 160 ACRES roll 87100NE 10-28-17w 160 ACRES roll 88500NW 10-28-17w 160 ACRES roll 88600SE 10-28-17w 160 ACRES roll 88700SE 12-28-17w 160 ACRES roll 89700NW 13-28-17w 160 ACRES roll 90000NE 14-28-17w 160 ACRES roll 90300SW 14-28-17w 160 ACRES roll 90600NE 16-28-17w 160 ACRES roll 91100SE 16-28-17w 160 ACRES roll 91300