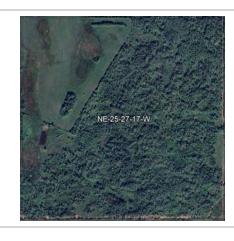

#### Description

2,820 Acre Cattle Ranch in the RM of Lakeshore. Rorketon, MB. (Moose Bay area; near Lake Dauphin) 18 quarters of land mostly connected, Featuring 2 yardsites with 3 homes. 2 Metal clad equipment sheds, metal clad shop and garage, other sheds, etc. Seller says there are approx. 955 acres of workable land, and another approx. 1270 acres could be improved for farming if required. Several Miles of New Fencing put up in 2023. Good gravel on one quarter, would make a good feedlot quarter. Farm should carry up to 350 cow/calf pairs. For more info or to arrange a showing please call your REALTOR® of choice.MLS # 202400241LAND PARCELS:NE 25-27-17w 160 ACRES roll 52500NW 25-27-17w 160 ACRES roll 52600SW 25-27-17w 160 ACRES roll 52800NE 35-27-17w 160 ACRES roll 54200NW 35-27-17w 160 ACRES roll 54300SE 36-27-17w 160 ACRES roll 54800SW 36-27-17w 160 ACRES roll 54900NE 3-28-17w 100 ACRES roll 86700SE 3-28-17w 160 ACRES roll 87100NE 10-28-17w 160 ACRES roll 88500NW 10-28-17w 160 ACRES roll 88600SE 10-28-17w 160 ACRES roll 88700SE 12-28-17w 160 ACRES roll 89700NW 13-28-17w 160 ACRES roll 90000NE 14-28-17w 160 ACRES roll 90300SW 14-28-17w 160 ACRES roll 90600NE 16-28-17w 160 ACRES roll 91100SE 16-28-17w 160 ACRES roll 91300