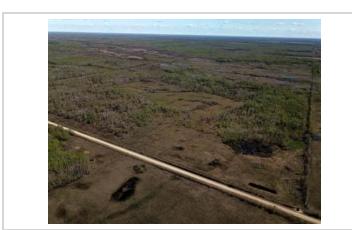

#### Description

2,820 Acre Cattle Ranch in the RM of Lakeshore. Rorketon, MB. (Moose Bay area; near Lake Dauphin) 18 quarters of land mostly connected, Featuring 2 yardsites with 3 homes. 2 Metal clad equipment sheds, metal clad shop and garage, other sheds, etc. Seller says there are approx. 955 acres of workable land, and another approx. 1270 acres could be improved for farming if required. Several Miles of New Fencing put up in 2023. Good gravel on one quarter, would make a good feedlot quarter. Farm should carry up to 350 cow/calf pairs. For more info or to arrange a showing please call your REALTOR® of choice.MLS # 202400241LAND PARCELS:NE 25-27-17w 160 ACRES roll 52500NW 25-27-17w 160 ACRES roll 52600SW 25-27-17w 160 ACRES roll 52800NE 35-27-17w 160 ACRES roll 54200NW 35-27-17w 160 ACRES roll 54300SE 36-27-17w 160 ACRES roll 54800SW 36-27-17w 160 ACRES roll 54900NE 3-28-17w 100 ACRES roll 86700SE 3-28-17w 160 ACRES roll 87100NE 10-28-17w 160 ACRES roll 88500NW 10-28-17w 160 ACRES roll 88600SE 10-28-17w 160 ACRES roll 88700SE 12-28-17w 160 ACRES roll 89700NW 13-28-17w 160 ACRES roll 90000NE 14-28-17w 160 ACRES roll 90300SW 14-28-17w 160 ACRES roll 90600NE 16-28-17w 160 ACRES roll 91100SE 16-28-17w 160 ACRES roll 91300