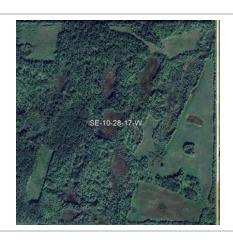

#### Description

2,820 Acre Cattle Ranch in the RM of Lakeshore. Rorketon, MB. (Moose Bay area; near Lake Dauphin) 18 quarters of land mostly connected, Featuring 2 yardsites with 3 homes. 2 Metal clad equipment sheds, metal clad shop and garage, other sheds, etc. Seller says there are approx. 955 acres of workable land, and another approx. 1270 acres could be improved for farming if required. Several Miles of New Fencing put up in 2023. Good gravel on one quarter, would make a good feedlot quarter. Farm should carry up to 350 cow/calf pairs. For more info or to arrange a showing please call your REALTOR® of choice.MLS # 202400241LAND PARCELS:NE 25-27-17w 160 ACRES roll 52500NW 25-27-17w 160 ACRES roll 52600SW 25-27-17w 160 ACRES roll 52800NE 35-27-17w 160 ACRES roll 54200NW 35-27-17w 160 ACRES roll 54300SE 36-27-17w 160 ACRES roll 54800SW 36-27-17w 160 ACRES roll 54900NE 3-28-17w 100 ACRES roll 86700SE 3-28-17w 160 ACRES roll 87100NE 10-28-17w 160 ACRES roll 88500NW 10-28-17w 160 ACRES roll 88600SE 10-28-17w 160 ACRES roll 88700SE 12-28-17w 160 ACRES roll 89700NW 13-28-17w 160 ACRES roll 90000NE 14-28-17w 160 ACRES roll 90300SW 14-28-17w 160 ACRES roll 90600NE 16-28-17w 160 ACRES roll 91100SE 16-28-17w 160 ACRES roll 91300