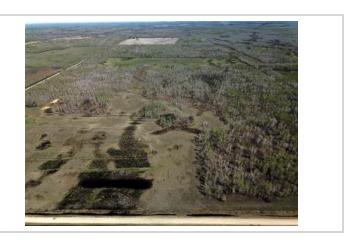

#### Description

2,820 Acre Cattle Ranch in the RM of Lakeshore. Rorketon, MB. (Moose Bay area; near Lake Dauphin) 18 quarters of land mostly connected, Featuring 2 yardsites with 3 homes. 2 Metal clad equipment sheds, metal clad shop and garage, other sheds, etc. Seller says there are approx. 955 acres of workable land, and another approx. 1270 acres could be improved for farming if required. Several Miles of New Fencing put up in 2023. Good gravel on one quarter, would make a good feedlot quarter. Farm should carry up to 350 cow/calf pairs. For more info or to arrange a showing please call your REALTOR® of choice.MLS # 202400241LAND PARCELS:NE 25-27-17w 160 ACRES roll 52500NW 25-27-17w 160 ACRES roll 52600SW 25-27-17w 160 ACRES roll 52800NE 35-27-17w 160 ACRES roll 54200NW 35-27-17w 160 ACRES roll 54300SE 36-27-17w 160 ACRES roll 54800SW 36-27-17w 160 ACRES roll 54900NE 3-28-17w 100 ACRES roll 86700SE 3-28-17w 160 ACRES roll 87100NE 10-28-17w 160 ACRES roll 88500NW 10-28-17w 160 ACRES roll 88600SE 10-28-17w 160 ACRES roll 88700SE 12-28-17w 160 ACRES roll 89700NW 13-28-17w 160 ACRES roll 90000NE 14-28-17w 160 ACRES roll 90300SW 14-28-17w 160 ACRES roll 90600NE 16-28-17w 160 ACRES roll 91100SE 16-28-17w 160 ACRES roll 91300