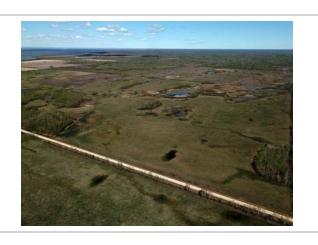

#### Description

2,820 Acre Cattle Ranch in the RM of Lakeshore. Rorketon, MB. (Moose Bay area; near Lake Dauphin) 18 quarters of land mostly connected, Featuring 2 yardsites with 3 homes. 2 Metal clad equipment sheds, metal clad shop and garage, other sheds, etc. Seller says there are approx. 955 acres of workable land, and another approx. 1270 acres could be improved for farming if required. Several Miles of New Fencing put up in 2023. Good gravel on one quarter, would make a good feedlot quarter. Farm should carry up to 350 cow/calf pairs. For more info or to arrange a showing please call your REALTOR® of choice.MLS # 202400241LAND PARCELS:NE 25-27-17w 160 ACRES roll 52500NW 25-27-17w 160 ACRES roll 52600SW 25-27-17w 160 ACRES roll 52800NE 35-27-17w 160 ACRES roll 54200NW 35-27-17w 160 ACRES roll 54300SE 36-27-17w 160 ACRES roll 54800SW 36-27-17w 160 ACRES roll 54900NE 3-28-17w 100 ACRES roll 86700SE 3-28-17w 160 ACRES roll 87100NE 10-28-17w 160 ACRES roll 88500NW 10-28-17w 160 ACRES roll 88600SE 10-28-17w 160 ACRES roll 88700SE 12-28-17w 160 ACRES roll 89700NW 13-28-17w 160 ACRES roll 90000NE 14-28-17w 160 ACRES roll 90300SW 14-28-17w 160 ACRES roll 90600NE 16-28-17w 160 ACRES roll 91100SE 16-28-17w 160 ACRES roll 91300