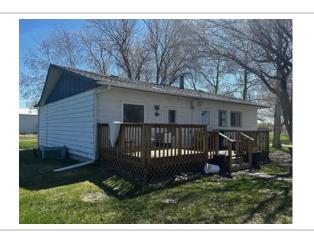

#### **Property Summary**

Type: Farm and Ranch

Style: Single Story "3 homes on 2 yardsites"

Garage: No

Lot size: **2820 acres** 

Has Suite: **No** Year Built: **2002** 

Taxes: **\$13,664 (2023)** 

Development Level: Built

#### Description

2,820 Acre Cattle Ranch in the RM of Lakeshore. Rorketon, MB. (Moose Bay area; near Lake Dauphin) 18 quarters of land mostly connected, Featuring 2 yardsites with 3 homes. 2 Metal clad equipment sheds, metal clad shop and garage, other sheds, etc. Seller says there are approx. 955 acres of workable land, and another approx. 1270 acres could be improved for farming if required. Several Miles of New Fencing put up in 2023. Good gravel on one quarter, would make a good feedlot quarter. Farm should carry up to 350 cow/calf pairs. For more info or to arrange a showing please call your REALTOR® of choice.MLS # 202400241LAND PARCELS:NE 25-27-17w 160 ACRES roll 52500NW 25-27-17w 160 ACRES roll 52600SW 25-27-17w 160 ACRES roll 52800NE 35-27-17w 160 ACRES roll 54200NW 35-27-17w 160 ACRES roll 54300SE 36-27-17w 160 ACRES roll 54800SW 36-27-17w 160 ACRES roll 54900NE 3-28-17w 100 ACRES roll 86700SE 3-28-17w 160 ACRES roll 87100NE 10-28-17w 160 ACRES roll 88500NW 10-28-17w 160 ACRES roll 88600SE 10-28-17w 160 ACRES roll 88700SE 12-28-17w 160 ACRES roll 89700NW 13-28-17w 160 ACRES roll 90000NE 14-28-17w 160 ACRES roll 90300SW 14-28-17w 160 ACRES roll 90600NE 16-28-17w 160 ACRES roll 91100SE 16-28-17w 160 ACRES roll 91300