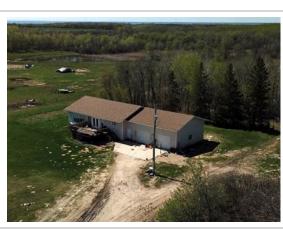

#### **Property Summary**

Type: Farm and Ranch

Style: Single Story "3 homes on 2 yardsites"

Garage: No

Lot size: **2820 acres** 

Has Suite: **No** Year Built: **2002** 

Taxes: **\$13,664 (2023)** 

Development Level: Built

#### Description

2,820 Acre Cattle Ranch in the RM of Lakeshore. Rorketon, MB. (Moose Bay area; near Lake Dauphin) 18 quarters of land mostly connected, Featuring 2 yardsites with 3 homes. 2 Metal clad equipment sheds, metal clad shop and garage, other sheds, etc. Seller says there are approx. 955 acres of workable land, and another approx. 1270 acres could be improved for farming if required. Several Miles of New Fencing put up in 2023. Good gravel on one quarter, would make a good feedlot quarter. Farm should carry up to 350 cow/calf pairs. For more info or to arrange a showing please call your REALTOR® of choice.MLS # 202400241LAND PARCELS:NE 25-27-17w 160 ACRES roll 52500NW 25-27-17w 160 ACRES roll 52600SW 25-27-17w 160 ACRES roll 52800NE 35-27-17w 160 ACRES roll 54200NW 35-27-17w 160 ACRES roll 54300SE 36-27-17w 160 ACRES roll 54800SW 36-27-17w 160 ACRES roll 54900NE 3-28-17w 100 ACRES roll 86700SE 3-28-17w 160 ACRES roll 87100NE 10-28-17w 160 ACRES roll 88500NW 10-28-17w 160 ACRES roll 88600SE 10-28-17w 160 ACRES roll 88700SE 12-28-17w 160 ACRES roll 89700NW 13-28-17w 160 ACRES roll 90000NE 14-28-17w 160 ACRES roll 90300SW 14-28-17w 160 ACRES roll 90600NE 16-28-17w 160 ACRES roll 91100SE 16-28-17w 160 ACRES roll 91300