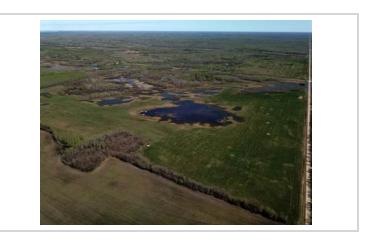

#### Description

2,820 Acre Cattle Ranch in the RM of Lakeshore. Rorketon, MB. (Moose Bay area; near Lake Dauphin) 18 quarters of land mostly connected, Featuring 2 yardsites with 3 homes. 2 Metal clad equipment sheds, metal clad shop and garage, other sheds, etc. Seller says there are approx. 955 acres of workable land, and another approx. 1270 acres could be improved for farming if required. Several Miles of New Fencing put up in 2023. Good gravel on one quarter, would make a good feedlot quarter. Farm should carry up to 350 cow/calf pairs. For more info or to arrange a showing please call your REALTOR® of choice.MLS # 202400241LAND PARCELS:NE 25-27-17w 160 ACRES roll 52500NW 25-27-17w 160 ACRES roll 52600SW 25-27-17w 160 ACRES roll 52800NE 35-27-17w 160 ACRES roll 54200NW 35-27-17w 160 ACRES roll 54300SE 36-27-17w 160 ACRES roll 54800SW 36-27-17w 160 ACRES roll 54900NE 3-28-17w 100 ACRES roll 86700SE 3-28-17w 160 ACRES roll 87100NE 10-28-17w 160 ACRES roll 88500NW 10-28-17w 160 ACRES roll 88600SE 10-28-17w 160 ACRES roll 88700SE 12-28-17w 160 ACRES roll 89700NW 13-28-17w 160 ACRES roll 90000NE 14-28-17w 160 ACRES roll 90300SW 14-28-17w 160 ACRES roll 90600NE 16-28-17w 160 ACRES roll 91100SE 16-28-17w 160 ACRES roll 91300