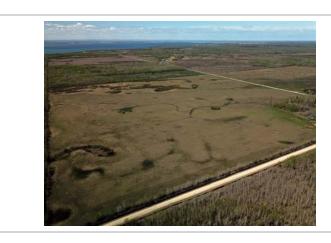

#### Description

2,820 Acre Cattle Ranch in the RM of Lakeshore. Rorketon, MB. (Moose Bay area; near Lake Dauphin) 18 quarters of land mostly connected, Featuring 2 yardsites with 3 homes. 2 Metal clad equipment sheds, metal clad shop and garage, other sheds, etc. Seller says there are approx. 955 acres of workable land, and another approx. 1270 acres could be improved for farming if required. Several Miles of New Fencing put up in 2023. Good gravel on one quarter, would make a good feedlot quarter. Farm should carry up to 350 cow/calf pairs. For more info or to arrange a showing please call your REALTOR® of choice.MLS # 202400241LAND PARCELS:NE 25-27-17w 160 ACRES roll 52500NW 25-27-17w 160 ACRES roll 52600SW 25-27-17w 160 ACRES roll 52800NE 35-27-17w 160 ACRES roll 54200NW 35-27-17w 160 ACRES roll 54300SE 36-27-17w 160 ACRES roll 54800SW 36-27-17w 160 ACRES roll 54900NE 3-28-17w 100 ACRES roll 86700SE 3-28-17w 160 ACRES roll 87100NE 10-28-17w 160 ACRES roll 88500NW 10-28-17w 160 ACRES roll 88600SE 10-28-17w 160 ACRES roll 88700SE 12-28-17w 160 ACRES roll 89700NW 13-28-17w 160 ACRES roll 90000NE 14-28-17w 160 ACRES roll 90300SW 14-28-17w 160 ACRES roll 90600NE 16-28-17w 160 ACRES roll 91100SE 16-28-17w 160 ACRES roll 91300