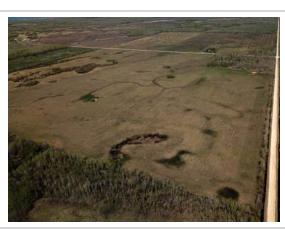

#### Description

2,820 Acre Cattle Ranch in the RM of Lakeshore. Rorketon, MB. (Moose Bay area; near Lake Dauphin) 18 quarters of land mostly connected, Featuring 2 yardsites with 3 homes. 2 Metal clad equipment sheds, metal clad shop and garage, other sheds, etc. Seller says there are approx. 955 acres of workable land, and another approx. 1270 acres could be improved for farming if required. Several Miles of New Fencing put up in 2023. Good gravel on one quarter, would make a good feedlot quarter. Farm should carry up to 350 cow/calf pairs. For more info or to arrange a showing please call your REALTOR® of choice.MLS # 202400241LAND PARCELS:NE 25-27-17w 160 ACRES roll 52500NW 25-27-17w 160 ACRES roll 52600SW 25-27-17w 160 ACRES roll 52800NE 35-27-17w 160 ACRES roll 54200NW 35-27-17w 160 ACRES roll 54300SE 36-27-17w 160 ACRES roll 54800SW 36-27-17w 160 ACRES roll 54900NE 3-28-17w 100 ACRES roll 86700SE 3-28-17w 160 ACRES roll 87100NE 10-28-17w 160 ACRES roll 88500NW 10-28-17w 160 ACRES roll 88600SE 10-28-17w 160 ACRES roll 88700SE 12-28-17w 160 ACRES roll 89700NW 13-28-17w 160 ACRES roll 90000NE 14-28-17w 160 ACRES roll 90300SW 14-28-17w 160 ACRES roll 90600NE 16-28-17w 160 ACRES roll 91100SE 16-28-17w 160 ACRES roll 91300