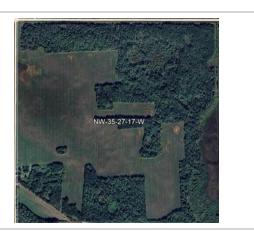

#### Description

2,820 Acre Cattle Ranch in the RM of Lakeshore. Rorketon, MB. (Moose Bay area; near Lake Dauphin) 18 quarters of land mostly connected, Featuring 2 yardsites with 3 homes. 2 Metal clad equipment sheds, metal clad shop and garage, other sheds, etc. Seller says there are approx. 955 acres of workable land, and another approx. 1270 acres could be improved for farming if required. Several Miles of New Fencing put up in 2023. Good gravel on one quarter, would make a good feedlot quarter. Farm should carry up to 350 cow/calf pairs. For more info or to arrange a showing please call your REALTOR® of choice.MLS # 202400241LAND PARCELS:NE 25-27-17w 160 ACRES roll 52500NW 25-27-17w 160 ACRES roll 52600SW 25-27-17w 160 ACRES roll 52800NE 35-27-17w 160 ACRES roll 54200NW 35-27-17w 160 ACRES roll 54300SE 36-27-17w 160 ACRES roll 54800SW 36-27-17w 160 ACRES roll 54900NE 3-28-17w 100 ACRES roll 86700SE 3-28-17w 160 ACRES roll 87100NE 10-28-17w 160 ACRES roll 88500NW 10-28-17w 160 ACRES roll 88600SE 10-28-17w 160 ACRES roll 88700SE 12-28-17w 160 ACRES roll 89700NW 13-28-17w 160 ACRES roll 90000NE 14-28-17w 160 ACRES roll 90300SW 14-28-17w 160 ACRES roll 90600NE 16-28-17w 160 ACRES roll 91100SE 16-28-17w 160 ACRES roll 91300