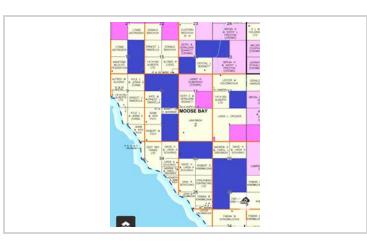

#### Description

2,820 Acre Cattle Ranch in the RM of Lakeshore. Rorketon, MB. (Moose Bay area; near Lake Dauphin) 18 quarters of land mostly connected, Featuring 2 yardsites with 3 homes. 2 Metal clad equipment sheds, metal clad shop and garage, other sheds, etc. Seller says there are approx. 955 acres of workable land, and another approx. 1270 acres could be improved for farming if required. Several Miles of New Fencing put up in 2023. Good gravel on one quarter, would make a good feedlot quarter. Farm should carry up to 350 cow/calf pairs. For more info or to arrange a showing please call your REALTOR® of choice.MLS # 202400241LAND PARCELS:NE 25-27-17w 160 ACRES roll 52500NW 25-27-17w 160 ACRES roll 52600SW 25-27-17w 160 ACRES roll 52800NE 35-27-17w 160 ACRES roll 54200NW 35-27-17w 160 ACRES roll 54300SE 36-27-17w 160 ACRES roll 54800SW 36-27-17w 160 ACRES roll 54900NE 3-28-17w 100 ACRES roll 86700SE 3-28-17w 160 ACRES roll 87100NE 10-28-17w 160 ACRES roll 88500NW 10-28-17w 160 ACRES roll 88600SE 10-28-17w 160 ACRES roll 88700SE 12-28-17w 160 ACRES roll 89700NW 13-28-17w 160 ACRES roll 90000NE 14-28-17w 160 ACRES roll 90300SW 14-28-17w 160 ACRES roll 90600NE 16-28-17w 160 ACRES roll 91100SE 16-28-17w 160 ACRES roll 91300