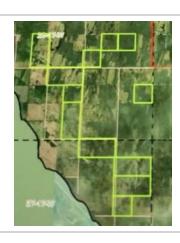

#### Description

2,820 Acre Cattle Ranch in the RM of Lakeshore. Rorketon, MB. (Moose Bay area; near Lake Dauphin) 18 quarters of land mostly connected, Featuring 2 yardsites with 3 homes. 2 Metal clad equipment sheds, metal clad shop and garage, other sheds, etc. Seller says there are approx. 955 acres of workable land, and another approx. 1270 acres could be improved for farming if required. Several Miles of New Fencing put up in 2023. Good gravel on one quarter, would make a good feedlot quarter. Farm should carry up to 350 cow/calf pairs. For more info or to arrange a showing please call your REALTOR® of choice.MLS # 202400241LAND PARCELS:NE 25-27-17w 160 ACRES roll 52500NW 25-27-17w 160 ACRES roll 52600SW 25-27-17w 160 ACRES roll 52800NE 35-27-17w 160 ACRES roll 54200NW 35-27-17w 160 ACRES roll 54300SE 36-27-17w 160 ACRES roll 54800SW 36-27-17w 160 ACRES roll 54900NE 3-28-17w 100 ACRES roll 86700SE 3-28-17w 160 ACRES roll 87100NE 10-28-17w 160 ACRES roll 88500NW 10-28-17w 160 ACRES roll 88600SE 10-28-17w 160 ACRES roll 88700SE 12-28-17w 160 ACRES roll 89700NW 13-28-17w 160 ACRES roll 90000NE 14-28-17w 160 ACRES roll 90300SW 14-28-17w 160 ACRES roll 90600NE 16-28-17w 160 ACRES roll 91100SE 16-28-17w 160 ACRES roll 91300