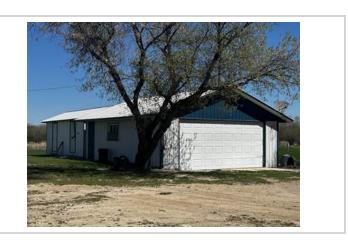

#### Description

2,820 Acre Cattle Ranch in the RM of Lakeshore. Rorketon, MB. (Moose Bay area; near Lake Dauphin) 18 quarters of land mostly connected, Featuring 2 yardsites with 3 homes. 2 Metal clad equipment sheds, metal clad shop and garage, other sheds, etc. Seller says there are approx. 955 acres of workable land, and another approx. 1270 acres could be improved for farming if required. Several Miles of New Fencing put up in 2023. Good gravel on one quarter, would make a good feedlot quarter. Farm should carry up to 350 cow/calf pairs. For more info or to arrange a showing please call your REALTOR® of choice.MLS # 202400241LAND PARCELS:NE 25-27-17w 160 ACRES roll 52500NW 25-27-17w 160 ACRES roll 52600SW 25-27-17w 160 ACRES roll 52800NE 35-27-17w 160 ACRES roll 54200NW 35-27-17w 160 ACRES roll 54300SE 36-27-17w 160 ACRES roll 54800SW 36-27-17w 160 ACRES roll 54900NE 3-28-17w 100 ACRES roll 86700SE 3-28-17w 160 ACRES roll 87100NE 10-28-17w 160 ACRES roll 88500NW 10-28-17w 160 ACRES roll 88600SE 10-28-17w 160 ACRES roll 88700SE 12-28-17w 160 ACRES roll 89700NW 13-28-17w 160 ACRES roll 90000NE 14-28-17w 160 ACRES roll 90300SW 14-28-17w 160 ACRES roll 90600NE 16-28-17w 160 ACRES roll 91100SE 16-28-17w 160 ACRES roll 91300