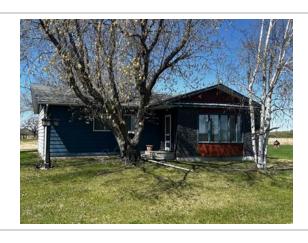

#### Description

2,820 Acre Cattle Ranch in the RM of Lakeshore. Rorketon, MB. (Moose Bay area; near Lake Dauphin) 18 quarters of land mostly connected, Featuring 2 yardsites with 3 homes. 2 Metal clad equipment sheds, metal clad shop and garage, other sheds, etc. Seller says there are approx. 955 acres of workable land, and another approx. 1270 acres could be improved for farming if required. Several Miles of New Fencing put up in 2023. Good gravel on one quarter, would make a good feedlot quarter. Farm should carry up to 350 cow/calf pairs. For more info or to arrange a showing please call your REALTOR® of choice.MLS # 202400241LAND PARCELS:NE 25-27-17w 160 ACRES roll 52500NW 25-27-17w 160 ACRES roll 52600SW 25-27-17w 160 ACRES roll 52800NE 35-27-17w 160 ACRES roll 54200NW 35-27-17w 160 ACRES roll 54300SE 36-27-17w 160 ACRES roll 54800SW 36-27-17w 160 ACRES roll 54900NE 3-28-17w 100 ACRES roll 86700SE 3-28-17w 160 ACRES roll 87100NE 10-28-17w 160 ACRES roll 88500NW 10-28-17w 160 ACRES roll 88600SE 10-28-17w 160 ACRES roll 88700SE 12-28-17w 160 ACRES roll 89700NW 13-28-17w 160 ACRES roll 90000NE 14-28-17w 160 ACRES roll 90300SW 14-28-17w 160 ACRES roll 90600NE 16-28-17w 160 ACRES roll 91100SE 16-28-17w 160 ACRES roll 91300