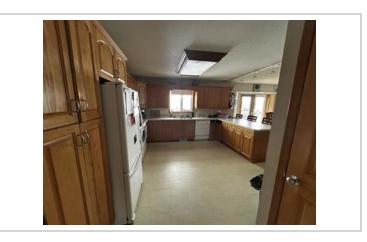

#### **Property Summary**

Type: Farm and Ranch

Style: Single Story "3 homes on 2 yardsites"

Garage: No

Lot size: **2820 acres** 

Has Suite: **No** Year Built: **2002** 

Taxes: **\$13,664 (2023)** 

Development Level: Built

#### Description

2,820 Acre Cattle Ranch in the RM of Lakeshore. Rorketon, MB. (Moose Bay area; near Lake Dauphin) 18 quarters of land mostly connected, Featuring 2 yardsites with 3 homes. 2 Metal clad equipment sheds, metal clad shop and garage, other sheds, etc. Seller says there are approx. 955 acres of workable land, and another approx. 1270 acres could be improved for farming if required. Several Miles of New Fencing put up in 2023. Good gravel on one quarter, would make a good feedlot quarter. Farm should carry up to 350 cow/calf pairs. For more info or to arrange a showing please call your REALTOR® of choice.MLS # 202400241LAND PARCELS:NE 25-27-17w 160 ACRES roll 52500NW 25-27-17w 160 ACRES roll 52600SW 25-27-17w 160 ACRES roll 52800NE 35-27-17w 160 ACRES roll 54200NW 35-27-17w 160 ACRES roll 54300SE 36-27-17w 160 ACRES roll 54800SW 36-27-17w 160 ACRES roll 54900NE 3-28-17w 100 ACRES roll 86700SE 3-28-17w 160 ACRES roll 87100NE 10-28-17w 160 ACRES roll 88500NW 10-28-17w 160 ACRES roll 88600SE 10-28-17w 160 ACRES roll 88700SE 12-28-17w 160 ACRES roll 89700NW 13-28-17w 160 ACRES roll 90000NE 14-28-17w 160 ACRES roll 90300SW 14-28-17w 160 ACRES roll 90600NE 16-28-17w 160 ACRES roll 91100SE 16-28-17w 160 ACRES roll 91300