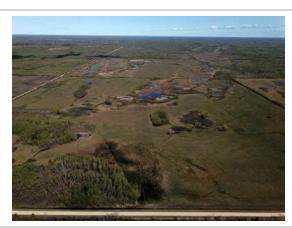

#### Description

2,820 Acre Cattle Ranch in the RM of Lakeshore. Rorketon, MB. (Moose Bay area; near Lake Dauphin) 18 quarters of land mostly connected, Featuring 2 yardsites with 3 homes. 2 Metal clad equipment sheds, metal clad shop and garage, other sheds, etc. Seller says there are approx. 955 acres of workable land, and another approx. 1270 acres could be improved for farming if required. Several Miles of New Fencing put up in 2023. Good gravel on one quarter, would make a good feedlot quarter. Farm should carry up to 350 cow/calf pairs. For more info or to arrange a showing please call your REALTOR® of choice.MLS # 202400241LAND PARCELS:NE 25-27-17w 160 ACRES roll 52500NW 25-27-17w 160 ACRES roll 52600SW 25-27-17w 160 ACRES roll 52800NE 35-27-17w 160 ACRES roll 54200NW 35-27-17w 160 ACRES roll 54300SE 36-27-17w 160 ACRES roll 54800SW 36-27-17w 160 ACRES roll 54900NE 3-28-17w 100 ACRES roll 86700SE 3-28-17w 160 ACRES roll 87100NE 10-28-17w 160 ACRES roll 88500NW 10-28-17w 160 ACRES roll 88600SE 10-28-17w 160 ACRES roll 88700SE 12-28-17w 160 ACRES roll 89700NW 13-28-17w 160 ACRES roll 90000NE 14-28-17w 160 ACRES roll 90300SW 14-28-17w 160 ACRES roll 90600NE 16-28-17w 160 ACRES roll 91100SE 16-28-17w 160 ACRES roll 91300