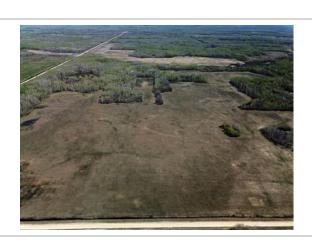

#### Description

2,820 Acre Cattle Ranch in the RM of Lakeshore. Rorketon, MB. (Moose Bay area; near Lake Dauphin) 18 quarters of land mostly connected, Featuring 2 yardsites with 3 homes. 2 Metal clad equipment sheds, metal clad shop and garage, other sheds, etc. Seller says there are approx. 955 acres of workable land, and another approx. 1270 acres could be improved for farming if required. Several Miles of New Fencing put up in 2023. Good gravel on one quarter, would make a good feedlot quarter. Farm should carry up to 350 cow/calf pairs. For more info or to arrange a showing please call your REALTOR® of choice.MLS # 202400241LAND PARCELS:NE 25-27-17w 160 ACRES roll 52500NW 25-27-17w 160 ACRES roll 52600SW 25-27-17w 160 ACRES roll 52800NE 35-27-17w 160 ACRES roll 54200NW 35-27-17w 160 ACRES roll 54300SE 36-27-17w 160 ACRES roll 54800SW 36-27-17w 160 ACRES roll 54900NE 3-28-17w 100 ACRES roll 86700SE 3-28-17w 160 ACRES roll 87100NE 10-28-17w 160 ACRES roll 88500NW 10-28-17w 160 ACRES roll 88600SE 10-28-17w 160 ACRES roll 88700SE 12-28-17w 160 ACRES roll 89700NW 13-28-17w 160 ACRES roll 90000NE 14-28-17w 160 ACRES roll 90300SW 14-28-17w 160 ACRES roll 90600NE 16-28-17w 160 ACRES roll 91100SE 16-28-17w 160 ACRES roll 91300