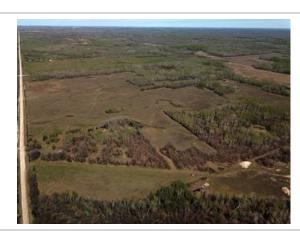

#### Description

2,820 Acre Cattle Ranch in the RM of Lakeshore. Rorketon, MB. (Moose Bay area; near Lake Dauphin) 18 quarters of land mostly connected, Featuring 2 yardsites with 3 homes. 2 Metal clad equipment sheds, metal clad shop and garage, other sheds, etc. Seller says there are approx. 955 acres of workable land, and another approx. 1270 acres could be improved for farming if required. Several Miles of New Fencing put up in 2023. Good gravel on one quarter, would make a good feedlot quarter. Farm should carry up to 350 cow/calf pairs. For more info or to arrange a showing please call your REALTOR® of choice.MLS # 202400241LAND PARCELS:NE 25-27-17w 160 ACRES roll 52500NW 25-27-17w 160 ACRES roll 52600SW 25-27-17w 160 ACRES roll 52800NE 35-27-17w 160 ACRES roll 54200NW 35-27-17w 160 ACRES roll 54300SE 36-27-17w 160 ACRES roll 54800SW 36-27-17w 160 ACRES roll 54900NE 3-28-17w 100 ACRES roll 86700SE 3-28-17w 160 ACRES roll 87100NE 10-28-17w 160 ACRES roll 88500NW 10-28-17w 160 ACRES roll 88600SE 10-28-17w 160 ACRES roll 88700SE 12-28-17w 160 ACRES roll 89700NW 13-28-17w 160 ACRES roll 90000NE 14-28-17w 160 ACRES roll 90300SW 14-28-17w 160 ACRES roll 90600NE 16-28-17w 160 ACRES roll 91100SE 16-28-17w 160 ACRES roll 91300