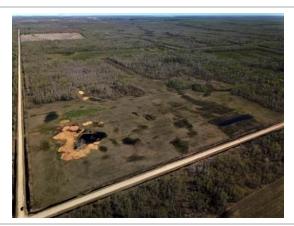

#### Description

2,820 Acre Cattle Ranch in the RM of Lakeshore. Rorketon, MB. (Moose Bay area; near Lake Dauphin) 18 quarters of land mostly connected, Featuring 2 yardsites with 3 homes. 2 Metal clad equipment sheds, metal clad shop and garage, other sheds, etc. Seller says there are approx. 955 acres of workable land, and another approx. 1270 acres could be improved for farming if required. Several Miles of New Fencing put up in 2023. Good gravel on one quarter, would make a good feedlot quarter. Farm should carry up to 350 cow/calf pairs. For more info or to arrange a showing please call your REALTOR® of choice.MLS # 202400241LAND PARCELS:NE 25-27-17w 160 ACRES roll 52500NW 25-27-17w 160 ACRES roll 52600SW 25-27-17w 160 ACRES roll 52800NE 35-27-17w 160 ACRES roll 54200NW 35-27-17w 160 ACRES roll 54300SE 36-27-17w 160 ACRES roll 54800SW 36-27-17w 160 ACRES roll 54900NE 3-28-17w 100 ACRES roll 86700SE 3-28-17w 160 ACRES roll 87100NE 10-28-17w 160 ACRES roll 88500NW 10-28-17w 160 ACRES roll 88600SE 10-28-17w 160 ACRES roll 88700SE 12-28-17w 160 ACRES roll 89700NW 13-28-17w 160 ACRES roll 90000NE 14-28-17w 160 ACRES roll 90300SW 14-28-17w 160 ACRES roll 90600NE 16-28-17w 160 ACRES roll 91100SE 16-28-17w 160 ACRES roll 91300