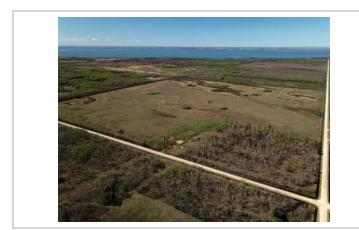

#### Description

2,820 Acre Cattle Ranch in the RM of Lakeshore. Rorketon, MB. (Moose Bay area; near Lake Dauphin) 18 quarters of land mostly connected, Featuring 2 yardsites with 3 homes. 2 Metal clad equipment sheds, metal clad shop and garage, other sheds, etc. Seller says there are approx. 955 acres of workable land, and another approx. 1270 acres could be improved for farming if required. Several Miles of New Fencing put up in 2023. Good gravel on one quarter, would make a good feedlot quarter. Farm should carry up to 350 cow/calf pairs. For more info or to arrange a showing please call your REALTOR® of choice.MLS # 202400241LAND PARCELS:NE 25-27-17w 160 ACRES roll 52500NW 25-27-17w 160 ACRES roll 52600SW 25-27-17w 160 ACRES roll 52800NE 35-27-17w 160 ACRES roll 54200NW 35-27-17w 160 ACRES roll 54300SE 36-27-17w 160 ACRES roll 54800SW 36-27-17w 160 ACRES roll 54900NE 3-28-17w 100 ACRES roll 86700SE 3-28-17w 160 ACRES roll 87100NE 10-28-17w 160 ACRES roll 88500NW 10-28-17w 160 ACRES roll 88600SE 10-28-17w 160 ACRES roll 88700SE 12-28-17w 160 ACRES roll 89700NW 13-28-17w 160 ACRES roll 90000NE 14-28-17w 160 ACRES roll 90300SW 14-28-17w 160 ACRES roll 90600NE 16-28-17w 160 ACRES roll 91100SE 16-28-17w 160 ACRES roll 91300