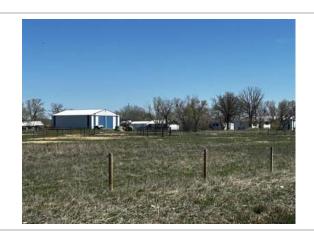

#### Description

2,820 Acre Cattle Ranch in the RM of Lakeshore. Rorketon, MB. (Moose Bay area; near Lake Dauphin) 18 quarters of land mostly connected, Featuring 2 yardsites with 3 homes. 2 Metal clad equipment sheds, metal clad shop and garage, other sheds, etc. Seller says there are approx. 955 acres of workable land, and another approx. 1270 acres could be improved for farming if required. Several Miles of New Fencing put up in 2023. Good gravel on one quarter, would make a good feedlot quarter. Farm should carry up to 350 cow/calf pairs. For more info or to arrange a showing please call your REALTOR® of choice.MLS # 202400241LAND PARCELS:NE 25-27-17w 160 ACRES roll 52500NW 25-27-17w 160 ACRES roll 52600SW 25-27-17w 160 ACRES roll 52800NE 35-27-17w 160 ACRES roll 54200NW 35-27-17w 160 ACRES roll 54300SE 36-27-17w 160 ACRES roll 54800SW 36-27-17w 160 ACRES roll 54900NE 3-28-17w 100 ACRES roll 86700SE 3-28-17w 160 ACRES roll 87100NE 10-28-17w 160 ACRES roll 88500NW 10-28-17w 160 ACRES roll 88600SE 10-28-17w 160 ACRES roll 88700SE 12-28-17w 160 ACRES roll 89700NW 13-28-17w 160 ACRES roll 90000NE 14-28-17w 160 ACRES roll 90300SW 14-28-17w 160 ACRES roll 90600NE 16-28-17w 160 ACRES roll 91100SE 16-28-17w 160 ACRES roll 91300