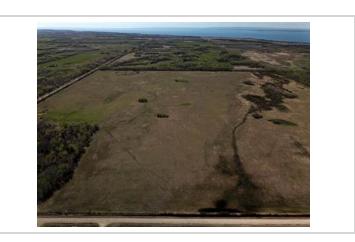

#### Description

2,820 Acre Cattle Ranch in the RM of Lakeshore. Rorketon, MB. (Moose Bay area; near Lake Dauphin) 18 quarters of land mostly connected, Featuring 2 yardsites with 3 homes. 2 Metal clad equipment sheds, metal clad shop and garage, other sheds, etc. Seller says there are approx. 955 acres of workable land, and another approx. 1270 acres could be improved for farming if required. Several Miles of New Fencing put up in 2023. Good gravel on one quarter, would make a good feedlot quarter. Farm should carry up to 350 cow/calf pairs. For more info or to arrange a showing please call your REALTOR® of choice.MLS # 202400241LAND PARCELS:NE 25-27-17w 160 ACRES roll 52500NW 25-27-17w 160 ACRES roll 52600SW 25-27-17w 160 ACRES roll 52800NE 35-27-17w 160 ACRES roll 54200NW 35-27-17w 160 ACRES roll 54300SE 36-27-17w 160 ACRES roll 54800SW 36-27-17w 160 ACRES roll 54900NE 3-28-17w 100 ACRES roll 86700SE 3-28-17w 160 ACRES roll 87100NE 10-28-17w 160 ACRES roll 88500NW 10-28-17w 160 ACRES roll 88600SE 10-28-17w 160 ACRES roll 88700SE 12-28-17w 160 ACRES roll 89700NW 13-28-17w 160 ACRES roll 90000NE 14-28-17w 160 ACRES roll 90300SW 14-28-17w 160 ACRES roll 90600NE 16-28-17w 160 ACRES roll 91100SE 16-28-17w 160 ACRES roll 91300