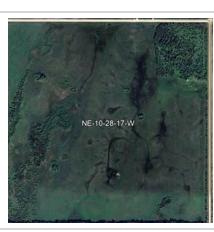

#### Description

2,820 Acre Cattle Ranch in the RM of Lakeshore. Rorketon, MB. (Moose Bay area; near Lake Dauphin) 18 quarters of land mostly connected, Featuring 2 yardsites with 3 homes. 2 Metal clad equipment sheds, metal clad shop and garage, other sheds, etc. Seller says there are approx. 955 acres of workable land, and another approx. 1270 acres could be improved for farming if required. Several Miles of New Fencing put up in 2023. Good gravel on one quarter, would make a good feedlot quarter. Farm should carry up to 350 cow/calf pairs. For more info or to arrange a showing please call your REALTOR® of choice.MLS # 202400241LAND PARCELS:NE 25-27-17w 160 ACRES roll 52500NW 25-27-17w 160 ACRES roll 52600SW 25-27-17w 160 ACRES roll 52800NE 35-27-17w 160 ACRES roll 54200NW 35-27-17w 160 ACRES roll 54300SE 36-27-17w 160 ACRES roll 54800SW 36-27-17w 160 ACRES roll 54900NE 3-28-17w 100 ACRES roll 86700SE 3-28-17w 160 ACRES roll 87100NE 10-28-17w 160 ACRES roll 88500NW 10-28-17w 160 ACRES roll 88600SE 10-28-17w 160 ACRES roll 88700SE 12-28-17w 160 ACRES roll 89700NW 13-28-17w 160 ACRES roll 90000NE 14-28-17w 160 ACRES roll 90300SW 14-28-17w 160 ACRES roll 90600NE 16-28-17w 160 ACRES roll 91100SE 16-28-17w 160 ACRES roll 91300