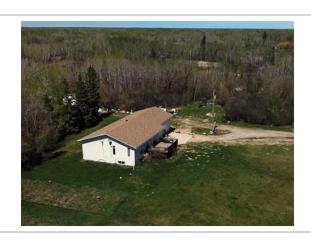

#### **Property Summary**

Type: Farm and Ranch

Style: Single Story "3 homes on 2 yardsites"

Garage: No

Lot size: **2820 acres** 

Has Suite: **No** Year Built: **2002** 

Taxes: **\$13,664 (2023)** 

Development Level: Built

#### Description

2,820 Acre Cattle Ranch in the RM of Lakeshore. Rorketon, MB. (Moose Bay area; near Lake Dauphin) 18 quarters of land mostly connected, Featuring 2 yardsites with 3 homes. 2 Metal clad equipment sheds, metal clad shop and garage, other sheds, etc. Seller says there are approx. 955 acres of workable land, and another approx. 1270 acres could be improved for farming if required. Several Miles of New Fencing put up in 2023. Good gravel on one quarter, would make a good feedlot quarter. Farm should carry up to 350 cow/calf pairs. For more info or to arrange a showing please call your REALTOR® of choice.MLS # 202400241LAND PARCELS:NE 25-27-17w 160 ACRES roll 52500NW 25-27-17w 160 ACRES roll 52600SW 25-27-17w 160 ACRES roll 52800NE 35-27-17w 160 ACRES roll 54200NW 35-27-17w 160 ACRES roll 54300SE 36-27-17w 160 ACRES roll 54800SW 36-27-17w 160 ACRES roll 54900NE 3-28-17w 100 ACRES roll 86700SE 3-28-17w 160 ACRES roll 87100NE 10-28-17w 160 ACRES roll 88500NW 10-28-17w 160 ACRES roll 88600SE 10-28-17w 160 ACRES roll 88700SE 12-28-17w 160 ACRES roll 89700NW 13-28-17w 160 ACRES roll 90000NE 14-28-17w 160 ACRES roll 90300SW 14-28-17w 160 ACRES roll 90600NE 16-28-17w 160 ACRES roll 91100SE 16-28-17w 160 ACRES roll 91300