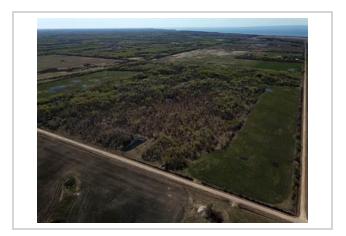

#### Description

2,820 Acre Cattle Ranch in the RM of Lakeshore. Rorketon, MB. (Moose Bay area; near Lake Dauphin) 18 quarters of land mostly connected, Featuring 2 yardsites with 3 homes. 2 Metal clad equipment sheds, metal clad shop and garage, other sheds, etc. Seller says there are approx. 955 acres of workable land, and another approx. 1270 acres could be improved for farming if required. Several Miles of New Fencing put up in 2023. Good gravel on one quarter, would make a good feedlot quarter. Farm should carry up to 350 cow/calf pairs. For more info or to arrange a showing please call your REALTOR® of choice.MLS # 202400241LAND PARCELS:NE 25-27-17w 160 ACRES roll 52500NW 25-27-17w 160 ACRES roll 52600SW 25-27-17w 160 ACRES roll 52800NE 35-27-17w 160 ACRES roll 54200NW 35-27-17w 160 ACRES roll 54300SE 36-27-17w 160 ACRES roll 54800SW 36-27-17w 160 ACRES roll 54900NE 3-28-17w 100 ACRES roll 86700SE 3-28-17w 160 ACRES roll 87100NE 10-28-17w 160 ACRES roll 88500NW 10-28-17w 160 ACRES roll 88600SE 10-28-17w 160 ACRES roll 88700SE 12-28-17w 160 ACRES roll 89700NW 13-28-17w 160 ACRES roll 90000NE 14-28-17w 160 ACRES roll 90300SW 14-28-17w 160 ACRES roll 90600NE 16-28-17w 160 ACRES roll 91100SE 16-28-17w 160 ACRES roll 91300