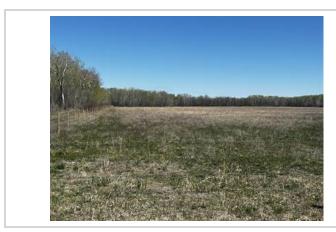

#### Description

2,820 Acre Cattle Ranch in the RM of Lakeshore. Rorketon, MB. (Moose Bay area; near Lake Dauphin) 18 quarters of land mostly connected, Featuring 2 yardsites with 3 homes. 2 Metal clad equipment sheds, metal clad shop and garage, other sheds, etc. Seller says there are approx. 955 acres of workable land, and another approx. 1270 acres could be improved for farming if required. Several Miles of New Fencing put up in 2023. Good gravel on one quarter, would make a good feedlot quarter. Farm should carry up to 350 cow/calf pairs. For more info or to arrange a showing please call your REALTOR® of choice.MLS # 202400241LAND PARCELS:NE 25-27-17w 160 ACRES roll 52500NW 25-27-17w 160 ACRES roll 52600SW 25-27-17w 160 ACRES roll 52800NE 35-27-17w 160 ACRES roll 54200NW 35-27-17w 160 ACRES roll 54300SE 36-27-17w 160 ACRES roll 54800SW 36-27-17w 160 ACRES roll 54900NE 3-28-17w 100 ACRES roll 86700SE 3-28-17w 160 ACRES roll 87100NE 10-28-17w 160 ACRES roll 88500NW 10-28-17w 160 ACRES roll 88600SE 10-28-17w 160 ACRES roll 88700SE 12-28-17w 160 ACRES roll 89700NW 13-28-17w 160 ACRES roll 90000NE 14-28-17w 160 ACRES roll 90300SW 14-28-17w 160 ACRES roll 90600NE 16-28-17w 160 ACRES roll 91100SE 16-28-17w 160 ACRES roll 91300