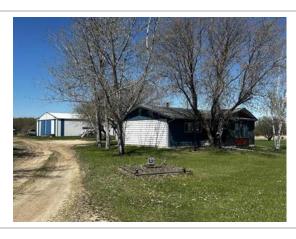

#### Description

2,820 Acre Cattle Ranch in the RM of Lakeshore. Rorketon, MB. (Moose Bay area; near Lake Dauphin) 18 quarters of land mostly connected, Featuring 2 yardsites with 3 homes. 2 Metal clad equipment sheds, metal clad shop and garage, other sheds, etc. Seller says there are approx. 955 acres of workable land, and another approx. 1270 acres could be improved for farming if required. Several Miles of New Fencing put up in 2023. Good gravel on one quarter, would make a good feedlot quarter. Farm should carry up to 350 cow/calf pairs. For more info or to arrange a showing please call your REALTOR® of choice.MLS # 202400241LAND PARCELS:NE 25-27-17w 160 ACRES roll 52500NW 25-27-17w 160 ACRES roll 52600SW 25-27-17w 160 ACRES roll 52800NE 35-27-17w 160 ACRES roll 54200NW 35-27-17w 160 ACRES roll 54300SE 36-27-17w 160 ACRES roll 54800SW 36-27-17w 160 ACRES roll 54900NE 3-28-17w 100 ACRES roll 86700SE 3-28-17w 160 ACRES roll 87100NE 10-28-17w 160 ACRES roll 88500NW 10-28-17w 160 ACRES roll 88600SE 10-28-17w 160 ACRES roll 88700SE 12-28-17w 160 ACRES roll 89700NW 13-28-17w 160 ACRES roll 90000NE 14-28-17w 160 ACRES roll 90300SW 14-28-17w 160 ACRES roll 90600NE 16-28-17w 160 ACRES roll 91100SE 16-28-17w 160 ACRES roll 91300