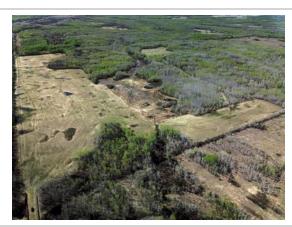

#### Description

2,820 Acre Cattle Ranch in the RM of Lakeshore. Rorketon, MB. (Moose Bay area; near Lake Dauphin) 18 quarters of land mostly connected, Featuring 2 yardsites with 3 homes. 2 Metal clad equipment sheds, metal clad shop and garage, other sheds, etc. Seller says there are approx. 955 acres of workable land, and another approx. 1270 acres could be improved for farming if required. Several Miles of New Fencing put up in 2023. Good gravel on one quarter, would make a good feedlot quarter. Farm should carry up to 350 cow/calf pairs. For more info or to arrange a showing please call your REALTOR® of choice.MLS # 202400241LAND PARCELS:NE 25-27-17w 160 ACRES roll 52500NW 25-27-17w 160 ACRES roll 52600SW 25-27-17w 160 ACRES roll 52800NE 35-27-17w 160 ACRES roll 54200NW 35-27-17w 160 ACRES roll 54300SE 36-27-17w 160 ACRES roll 54800SW 36-27-17w 160 ACRES roll 54900NE 3-28-17w 100 ACRES roll 86700SE 3-28-17w 160 ACRES roll 87100NE 10-28-17w 160 ACRES roll 88500NW 10-28-17w 160 ACRES roll 88600SE 10-28-17w 160 ACRES roll 88700SE 12-28-17w 160 ACRES roll 89700NW 13-28-17w 160 ACRES roll 90000NE 14-28-17w 160 ACRES roll 90300SW 14-28-17w 160 ACRES roll 90600NE 16-28-17w 160 ACRES roll 91100SE 16-28-17w 160 ACRES roll 91300