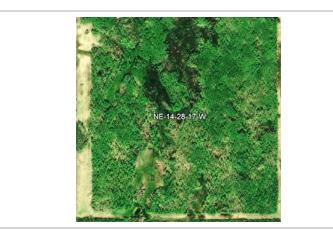

#### Description

2,820 Acre Cattle Ranch in the RM of Lakeshore. Rorketon, MB. (Moose Bay area; near Lake Dauphin) 18 quarters of land mostly connected, Featuring 2 yardsites with 3 homes. 2 Metal clad equipment sheds, metal clad shop and garage, other sheds, etc. Seller says there are approx. 955 acres of workable land, and another approx. 1270 acres could be improved for farming if required. Several Miles of New Fencing put up in 2023. Good gravel on one quarter, would make a good feedlot quarter. Farm should carry up to 350 cow/calf pairs. For more info or to arrange a showing please call your REALTOR® of choice.MLS # 202400241LAND PARCELS:NE 25-27-17w 160 ACRES roll 52500NW 25-27-17w 160 ACRES roll 52600SW 25-27-17w 160 ACRES roll 52800NE 35-27-17w 160 ACRES roll 54200NW 35-27-17w 160 ACRES roll 54300SE 36-27-17w 160 ACRES roll 54800SW 36-27-17w 160 ACRES roll 54900NE 3-28-17w 100 ACRES roll 86700SE 3-28-17w 160 ACRES roll 87100NE 10-28-17w 160 ACRES roll 88500NW 10-28-17w 160 ACRES roll 88600SE 10-28-17w 160 ACRES roll 88700SE 12-28-17w 160 ACRES roll 89700NW 13-28-17w 160 ACRES roll 90000NE 14-28-17w 160 ACRES roll 90300SW 14-28-17w 160 ACRES roll 90600NE 16-28-17w 160 ACRES roll 91100SE 16-28-17w 160 ACRES roll 91300