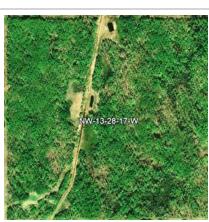

#### Description

2,820 Acre Cattle Ranch in the RM of Lakeshore. Rorketon, MB. (Moose Bay area; near Lake Dauphin) 18 quarters of land mostly connected, Featuring 2 yardsites with 3 homes. 2 Metal clad equipment sheds, metal clad shop and garage, other sheds, etc. Seller says there are approx. 955 acres of workable land, and another approx. 1270 acres could be improved for farming if required. Several Miles of New Fencing put up in 2023. Good gravel on one quarter, would make a good feedlot quarter. Farm should carry up to 350 cow/calf pairs. For more info or to arrange a showing please call your REALTOR® of choice.MLS # 202400241LAND PARCELS:NE 25-27-17w 160 ACRES roll 52500NW 25-27-17w 160 ACRES roll 52600SW 25-27-17w 160 ACRES roll 52800NE 35-27-17w 160 ACRES roll 54200NW 35-27-17w 160 ACRES roll 54300SE 36-27-17w 160 ACRES roll 54800SW 36-27-17w 160 ACRES roll 54900NE 3-28-17w 100 ACRES roll 86700SE 3-28-17w 160 ACRES roll 87100NE 10-28-17w 160 ACRES roll 88500NW 10-28-17w 160 ACRES roll 88600SE 10-28-17w 160 ACRES roll 88700SE 12-28-17w 160 ACRES roll 89700NW 13-28-17w 160 ACRES roll 90000NE 14-28-17w 160 ACRES roll 90300SW 14-28-17w 160 ACRES roll 90600NE 16-28-17w 160 ACRES roll 91100SE 16-28-17w 160 ACRES roll 91300