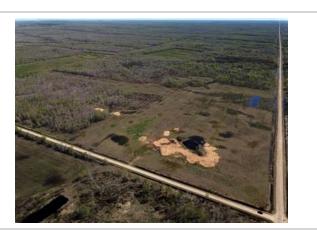

#### Description

2,820 Acre Cattle Ranch in the RM of Lakeshore. Rorketon, MB. (Moose Bay area; near Lake Dauphin) 18 quarters of land mostly connected, Featuring 2 yardsites with 3 homes. 2 Metal clad equipment sheds, metal clad shop and garage, other sheds, etc. Seller says there are approx. 955 acres of workable land, and another approx. 1270 acres could be improved for farming if required. Several Miles of New Fencing put up in 2023. Good gravel on one quarter, would make a good feedlot quarter. Farm should carry up to 350 cow/calf pairs. For more info or to arrange a showing please call your REALTOR® of choice.MLS # 202400241LAND PARCELS:NE 25-27-17w 160 ACRES roll 52500NW 25-27-17w 160 ACRES roll 52600SW 25-27-17w 160 ACRES roll 52800NE 35-27-17w 160 ACRES roll 54200NW 35-27-17w 160 ACRES roll 54300SE 36-27-17w 160 ACRES roll 54800SW 36-27-17w 160 ACRES roll 54900NE 3-28-17w 100 ACRES roll 86700SE 3-28-17w 160 ACRES roll 87100NE 10-28-17w 160 ACRES roll 88500NW 10-28-17w 160 ACRES roll 88600SE 10-28-17w 160 ACRES roll 88700SE 12-28-17w 160 ACRES roll 89700NW 13-28-17w 160 ACRES roll 90000NE 14-28-17w 160 ACRES roll 90300SW 14-28-17w 160 ACRES roll 90600NE 16-28-17w 160 ACRES roll 91100SE 16-28-17w 160 ACRES roll 91300