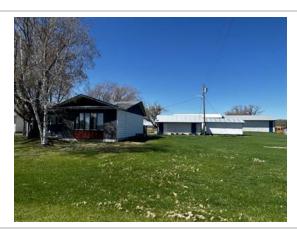

#### Description

2,820 Acre Cattle Ranch in the RM of Lakeshore. Rorketon, MB. (Moose Bay area; near Lake Dauphin) 18 quarters of land mostly connected, Featuring 2 yardsites with 3 homes. 2 Metal clad equipment sheds, metal clad shop and garage, other sheds, etc. Seller says there are approx. 955 acres of workable land, and another approx. 1270 acres could be improved for farming if required. Several Miles of New Fencing put up in 2023. Good gravel on one quarter, would make a good feedlot quarter. Farm should carry up to 350 cow/calf pairs. For more info or to arrange a showing please call your REALTOR® of choice.MLS # 202400241LAND PARCELS:NE 25-27-17w 160 ACRES roll 52500NW 25-27-17w 160 ACRES roll 52600SW 25-27-17w 160 ACRES roll 52800NE 35-27-17w 160 ACRES roll 54200NW 35-27-17w 160 ACRES roll 54300SE 36-27-17w 160 ACRES roll 54800SW 36-27-17w 160 ACRES roll 54900NE 3-28-17w 100 ACRES roll 86700SE 3-28-17w 160 ACRES roll 87100NE 10-28-17w 160 ACRES roll 88500NW 10-28-17w 160 ACRES roll 88600SE 10-28-17w 160 ACRES roll 88700SE 12-28-17w 160 ACRES roll 89700NW 13-28-17w 160 ACRES roll 90000NE 14-28-17w 160 ACRES roll 90300SW 14-28-17w 160 ACRES roll 90600NE 16-28-17w 160 ACRES roll 91100SE 16-28-17w 160 ACRES roll 91300