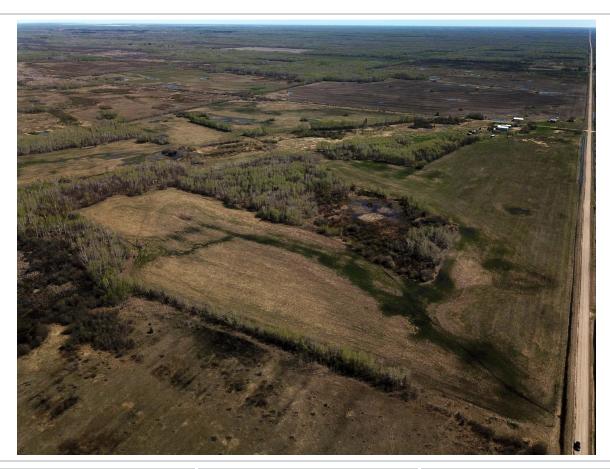

#### Description

2,820 Acre Cattle Ranch in the RM of Lakeshore. Rorketon, MB. (Moose Bay area; near Lake Dauphin) 18 quarters of land mostly connected, Featuring 2 yardsites with 3 homes. 2 Metal clad equipment sheds, metal clad shop and garage, other sheds, etc. Seller says there are approx. 955 acres of workable land, and another approx. 1270 acres could be improved for farming if required. Several Miles of New Fencing put up in 2023. Good gravel on one quarter, would make a good feedlot quarter. Farm should carry up to 350 cow/calf pairs. For more info or to arrange a showing please call your REALTOR® of choice.MLS # 202400241LAND PARCELS:NE 25-27-17w 160 ACRES roll 52500NW 25-27-17w 160 ACRES roll 52600SW 25-27-17w 160 ACRES roll 52800NE 35-27-17w 160 ACRES roll 54200NW 35-27-17w 160 ACRES roll 54300SE 36-27-17w 160 ACRES roll 54800SW 36-27-17w 160 ACRES roll 54900NE 3-28-17w 100 ACRES roll 86700SE 3-28-17w 160 ACRES roll 87100NE 10-28-17w 160 ACRES roll 88500NW 10-28-17w 160 ACRES roll 88600SE 10-28-17w 160 ACRES roll 88700SE 12-28-17w 160 ACRES roll 89700NW 13-28-17w 160 ACRES roll 90000NE 14-28-17w 160 ACRES roll 90300SW 14-28-17w 160 ACRES roll 90600NE 16-28-17w 160 ACRES roll 91100SE 16-28-17w 160 ACRES roll 91300