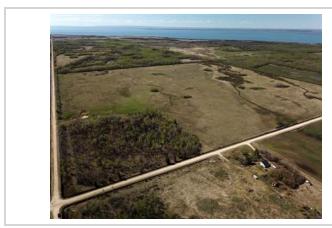

#### Description

2,820 Acre Cattle Ranch in the RM of Lakeshore. Rorketon, MB. (Moose Bay area; near Lake Dauphin) 18 quarters of land mostly connected, Featuring 2 yardsites with 3 homes. 2 Metal clad equipment sheds, metal clad shop and garage, other sheds, etc. Seller says there are approx. 955 acres of workable land, and another approx. 1270 acres could be improved for farming if required. Several Miles of New Fencing put up in 2023. Good gravel on one quarter, would make a good feedlot quarter. Farm should carry up to 350 cow/calf pairs. For more info or to arrange a showing please call your REALTOR® of choice.MLS # 202400241LAND PARCELS:NE 25-27-17w 160 ACRES roll 52500NW 25-27-17w 160 ACRES roll 52600SW 25-27-17w 160 ACRES roll 52800NE 35-27-17w 160 ACRES roll 54200NW 35-27-17w 160 ACRES roll 54300SE 36-27-17w 160 ACRES roll 54800SW 36-27-17w 160 ACRES roll 54900NE 3-28-17w 100 ACRES roll 86700SE 3-28-17w 160 ACRES roll 87100NE 10-28-17w 160 ACRES roll 88500NW 10-28-17w 160 ACRES roll 88600SE 10-28-17w 160 ACRES roll 88700SE 12-28-17w 160 ACRES roll 89700NW 13-28-17w 160 ACRES roll 90000NE 14-28-17w 160 ACRES roll 90300SW 14-28-17w 160 ACRES roll 90600NE 16-28-17w 160 ACRES roll 91100SE 16-28-17w 160 ACRES roll 91300