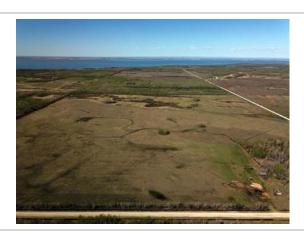

#### Description

2,820 Acre Cattle Ranch in the RM of Lakeshore. Rorketon, MB. (Moose Bay area; near Lake Dauphin) 18 quarters of land mostly connected, Featuring 2 yardsites with 3 homes. 2 Metal clad equipment sheds, metal clad shop and garage, other sheds, etc. Seller says there are approx. 955 acres of workable land, and another approx. 1270 acres could be improved for farming if required. Several Miles of New Fencing put up in 2023. Good gravel on one quarter, would make a good feedlot quarter. Farm should carry up to 350 cow/calf pairs. For more info or to arrange a showing please call your REALTOR® of choice.MLS # 202400241LAND PARCELS:NE 25-27-17w 160 ACRES roll 52500NW 25-27-17w 160 ACRES roll 52600SW 25-27-17w 160 ACRES roll 52800NE 35-27-17w 160 ACRES roll 54200NW 35-27-17w 160 ACRES roll 54300SE 36-27-17w 160 ACRES roll 54800SW 36-27-17w 160 ACRES roll 54900NE 3-28-17w 100 ACRES roll 86700SE 3-28-17w 160 ACRES roll 87100NE 10-28-17w 160 ACRES roll 88500NW 10-28-17w 160 ACRES roll 88600SE 10-28-17w 160 ACRES roll 88700SE 12-28-17w 160 ACRES roll 89700NW 13-28-17w 160 ACRES roll 90000NE 14-28-17w 160 ACRES roll 90300SW 14-28-17w 160 ACRES roll 90600NE 16-28-17w 160 ACRES roll 91100SE 16-28-17w 160 ACRES roll 91300