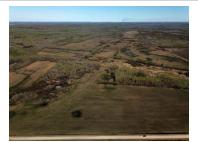

#### Description

2,820 Acre Cattle Ranch in the RM of Lakeshore. Rorketon, MB. (Moose Bay area; near Lake Dauphin) 18 quarters of land mostly connected, Featuring 2 yardsites with 3 homes. 2 Metal clad equipment sheds, metal clad shop and garage, other sheds, etc. Seller says there are approx. 955 acres of workable land, and another approx. 1270 acres could be improved for farming if required. Several Miles of New Fencing put up in 2023. Good gravel on one quarter, would make a good feedlot quarter. Farm should carry up to 350 cow/calf pairs. For more info or to arrange a showing please call your REALTOR® of choice.MLS # 202400241LAND PARCELS:NE 25-27-17w 160 ACRES roll 52500NW 25-27-17w 160 ACRES roll 52600SW 25-27-17w 160 ACRES roll 52800NE 35-27-17w 160 ACRES roll 54200NW 35-27-17w 160 ACRES roll 54300SE 36-27-17w 160 ACRES roll 54800SW 36-27-17w 160 ACRES roll 54900NE 3-28-17w 100 ACRES roll 86700SE 3-28-17w 160 ACRES roll 87100NE 10-28-17w 160 ACRES roll 88500NW 10-28-17w 160 ACRES roll 88600SE 10-28-17w 160 ACRES roll 88700SE 12-28-17w 160 ACRES roll 89700NW 13-28-17w 160 ACRES roll 90000NE 14-28-17w 160 ACRES roll 90300SW 14-28-17w 160 ACRES roll 90600NE 16-28-17w 160 ACRES roll 91100SE 16-28-17w 160 ACRES roll 91300