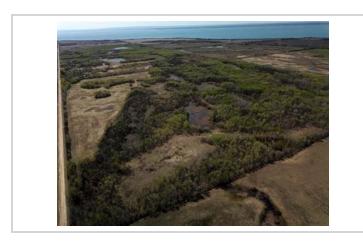

#### Description

2,820 Acre Cattle Ranch in the RM of Lakeshore. Rorketon, MB. (Moose Bay area; near Lake Dauphin) 18 quarters of land mostly connected, Featuring 2 yardsites with 3 homes. 2 Metal clad equipment sheds, metal clad shop and garage, other sheds, etc. Seller says there are approx. 955 acres of workable land, and another approx. 1270 acres could be improved for farming if required. Several Miles of New Fencing put up in 2023. Good gravel on one quarter, would make a good feedlot quarter. Farm should carry up to 350 cow/calf pairs. For more info or to arrange a showing please call your REALTOR® of choice.MLS # 202400241LAND PARCELS:NE 25-27-17w 160 ACRES roll 52500NW 25-27-17w 160 ACRES roll 52600SW 25-27-17w 160 ACRES roll 52800NE 35-27-17w 160 ACRES roll 54200NW 35-27-17w 160 ACRES roll 54300SE 36-27-17w 160 ACRES roll 54800SW 36-27-17w 160 ACRES roll 54900NE 3-28-17w 100 ACRES roll 86700SE 3-28-17w 160 ACRES roll 87100NE 10-28-17w 160 ACRES roll 88500NW 10-28-17w 160 ACRES roll 88600SE 10-28-17w 160 ACRES roll 88700SE 12-28-17w 160 ACRES roll 89700NW 13-28-17w 160 ACRES roll 90000NE 14-28-17w 160 ACRES roll 90300SW 14-28-17w 160 ACRES roll 90600NE 16-28-17w 160 ACRES roll 91100SE 16-28-17w 160 ACRES roll 91300