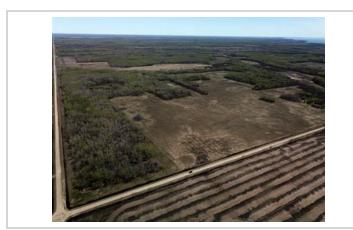

#### Description

2,820 Acre Cattle Ranch in the RM of Lakeshore. Rorketon, MB. (Moose Bay area; near Lake Dauphin) 18 quarters of land mostly connected, Featuring 2 yardsites with 3 homes. 2 Metal clad equipment sheds, metal clad shop and garage, other sheds, etc. Seller says there are approx. 955 acres of workable land, and another approx. 1270 acres could be improved for farming if required. Several Miles of New Fencing put up in 2023. Good gravel on one quarter, would make a good feedlot quarter. Farm should carry up to 350 cow/calf pairs. For more info or to arrange a showing please call your REALTOR® of choice.MLS # 202400241LAND PARCELS:NE 25-27-17w 160 ACRES roll 52500NW 25-27-17w 160 ACRES roll 52600SW 25-27-17w 160 ACRES roll 52800NE 35-27-17w 160 ACRES roll 54200NW 35-27-17w 160 ACRES roll 54300SE 36-27-17w 160 ACRES roll 54800SW 36-27-17w 160 ACRES roll 54900NE 3-28-17w 100 ACRES roll 86700SE 3-28-17w 160 ACRES roll 87100NE 10-28-17w 160 ACRES roll 88500NW 10-28-17w 160 ACRES roll 88600SE 10-28-17w 160 ACRES roll 88700SE 12-28-17w 160 ACRES roll 89700NW 13-28-17w 160 ACRES roll 90000NE 14-28-17w 160 ACRES roll 90300SW 14-28-17w 160 ACRES roll 90600NE 16-28-17w 160 ACRES roll 91100SE 16-28-17w 160 ACRES roll 91300