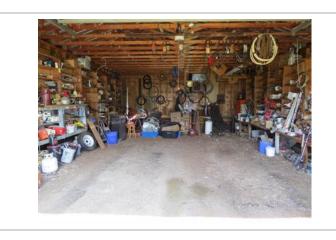

#### Description

2,820 Acre Cattle Ranch in the RM of Lakeshore. Rorketon, MB. (Moose Bay area; near Lake Dauphin) 18 quarters of land mostly connected, Featuring 2 yardsites with 3 homes. 2 Metal clad equipment sheds, metal clad shop and garage, other sheds, etc. Seller says there are approx. 955 acres of workable land, and another approx. 1270 acres could be improved for farming if required. Several Miles of New Fencing put up in 2023. Good gravel on one quarter, would make a good feedlot quarter. Farm should carry up to 350 cow/calf pairs. For more info or to arrange a showing please call your REALTOR® of choice.MLS # 202400241LAND PARCELS:NE 25-27-17w 160 ACRES roll 52500NW 25-27-17w 160 ACRES roll 52600SW 25-27-17w 160 ACRES roll 52800NE 35-27-17w 160 ACRES roll 54200NW 35-27-17w 160 ACRES roll 54300SE 36-27-17w 160 ACRES roll 54800SW 36-27-17w 160 ACRES roll 54900NE 3-28-17w 100 ACRES roll 86700SE 3-28-17w 160 ACRES roll 87100NE 10-28-17w 160 ACRES roll 88500NW 10-28-17w 160 ACRES roll 88600SE 10-28-17w 160 ACRES roll 88700SE 12-28-17w 160 ACRES roll 89700NW 13-28-17w 160 ACRES roll 90000NE 14-28-17w 160 ACRES roll 90300SW 14-28-17w 160 ACRES roll 90600NE 16-28-17w 160 ACRES roll 91100SE 16-28-17w 160 ACRES roll 91300