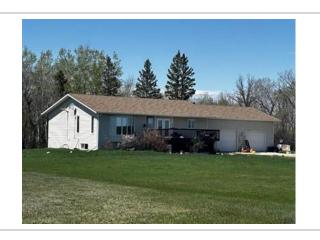

#### **Property Summary**

Type: Farm and Ranch

Style: Single Story "3 homes on 2 yardsites"

Garage: No

Lot size: **2820 acres** 

Has Suite: **No** Year Built: **2002** 

Taxes: **\$13,664 (2023)** 

Development Level: Built

#### Description

2,820 Acre Cattle Ranch in the RM of Lakeshore. Rorketon, MB. (Moose Bay area; near Lake Dauphin) 18 quarters of land mostly connected, Featuring 2 yardsites with 3 homes. 2 Metal clad equipment sheds, metal clad shop and garage, other sheds, etc. Seller says there are approx. 955 acres of workable land, and another approx. 1270 acres could be improved for farming if required. Several Miles of New Fencing put up in 2023. Good gravel on one quarter, would make a good feedlot quarter. Farm should carry up to 350 cow/calf pairs. For more info or to arrange a showing please call your REALTOR® of choice.MLS # 202400241LAND PARCELS:NE 25-27-17w 160 ACRES roll 52500NW 25-27-17w 160 ACRES roll 52600SW 25-27-17w 160 ACRES roll 52800NE 35-27-17w 160 ACRES roll 54200NW 35-27-17w 160 ACRES roll 54300SE 36-27-17w 160 ACRES roll 54800SW 36-27-17w 160 ACRES roll 54900NE 3-28-17w 100 ACRES roll 86700SE 3-28-17w 160 ACRES roll 87100NE 10-28-17w 160 ACRES roll 88500NW 10-28-17w 160 ACRES roll 88600SE 10-28-17w 160 ACRES roll 88700SE 12-28-17w 160 ACRES roll 89700NW 13-28-17w 160 ACRES roll 90000NE 14-28-17w 160 ACRES roll 90300SW 14-28-17w 160 ACRES roll 90600NE 16-28-17w 160 ACRES roll 91100SE 16-28-17w 160 ACRES roll 91300