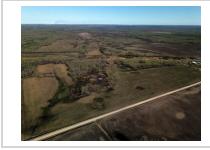

#### Description

2,820 Acre Cattle Ranch in the RM of Lakeshore. Rorketon, MB. (Moose Bay area; near Lake Dauphin) 18 quarters of land mostly connected, Featuring 2 yardsites with 3 homes. 2 Metal clad equipment sheds, metal clad shop and garage, other sheds, etc. Seller says there are approx. 955 acres of workable land, and another approx. 1270 acres could be improved for farming if required. Several Miles of New Fencing put up in 2023. Good gravel on one quarter, would make a good feedlot quarter. Farm should carry up to 350 cow/calf pairs. For more info or to arrange a showing please call your REALTOR® of choice.MLS # 202400241LAND PARCELS:NE 25-27-17w 160 ACRES roll 52500NW 25-27-17w 160 ACRES roll 52600SW 25-27-17w 160 ACRES roll 52800NE 35-27-17w 160 ACRES roll 54200NW 35-27-17w 160 ACRES roll 54300SE 36-27-17w 160 ACRES roll 54800SW 36-27-17w 160 ACRES roll 54900NE 3-28-17w 100 ACRES roll 86700SE 3-28-17w 160 ACRES roll 87100NE 10-28-17w 160 ACRES roll 88500NW 10-28-17w 160 ACRES roll 88600SE 10-28-17w 160 ACRES roll 88700SE 12-28-17w 160 ACRES roll 89700NW 13-28-17w 160 ACRES roll 90000NE 14-28-17w 160 ACRES roll 90300SW 14-28-17w 160 ACRES roll 90600NE 16-28-17w 160 ACRES roll 91100SE 16-28-17w 160 ACRES roll 91300