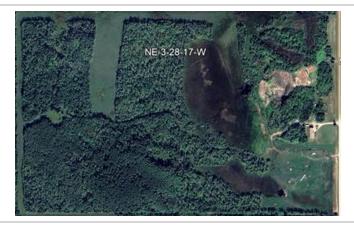

#### Description

2,820 Acre Cattle Ranch in the RM of Lakeshore. Rorketon, MB. (Moose Bay area; near Lake Dauphin) 18 quarters of land mostly connected, Featuring 2 yardsites with 3 homes. 2 Metal clad equipment sheds, metal clad shop and garage, other sheds, etc. Seller says there are approx. 955 acres of workable land, and another approx. 1270 acres could be improved for farming if required. Several Miles of New Fencing put up in 2023. Good gravel on one quarter, would make a good feedlot quarter. Farm should carry up to 350 cow/calf pairs. For more info or to arrange a showing please call your REALTOR® of choice.MLS # 202400241LAND PARCELS:NE 25-27-17w 160 ACRES roll 52500NW 25-27-17w 160 ACRES roll 52600SW 25-27-17w 160 ACRES roll 52800NE 35-27-17w 160 ACRES roll 54200NW 35-27-17w 160 ACRES roll 54300SE 36-27-17w 160 ACRES roll 54800SW 36-27-17w 160 ACRES roll 54900NE 3-28-17w 100 ACRES roll 86700SE 3-28-17w 160 ACRES roll 87100NE 10-28-17w 160 ACRES roll 88500NW 10-28-17w 160 ACRES roll 88600SE 10-28-17w 160 ACRES roll 88700SE 12-28-17w 160 ACRES roll 89700NW 13-28-17w 160 ACRES roll 90000NE 14-28-17w 160 ACRES roll 90300SW 14-28-17w 160 ACRES roll 90600NE 16-28-17w 160 ACRES roll 91100SE 16-28-17w 160 ACRES roll 91300