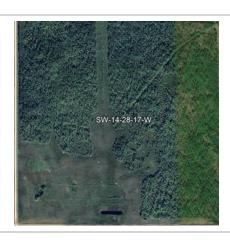

#### Description

2,820 Acre Cattle Ranch in the RM of Lakeshore. Rorketon, MB. (Moose Bay area; near Lake Dauphin) 18 quarters of land mostly connected, Featuring 2 yardsites with 3 homes. 2 Metal clad equipment sheds, metal clad shop and garage, other sheds, etc. Seller says there are approx. 955 acres of workable land, and another approx. 1270 acres could be improved for farming if required. Several Miles of New Fencing put up in 2023. Good gravel on one quarter, would make a good feedlot quarter. Farm should carry up to 350 cow/calf pairs. For more info or to arrange a showing please call your REALTOR® of choice.MLS # 202400241LAND PARCELS:NE 25-27-17w 160 ACRES roll 52500NW 25-27-17w 160 ACRES roll 52600SW 25-27-17w 160 ACRES roll 52800NE 35-27-17w 160 ACRES roll 54200NW 35-27-17w 160 ACRES roll 54300SE 36-27-17w 160 ACRES roll 54800SW 36-27-17w 160 ACRES roll 54900NE 3-28-17w 100 ACRES roll 86700SE 3-28-17w 160 ACRES roll 87100NE 10-28-17w 160 ACRES roll 88500NW 10-28-17w 160 ACRES roll 88600SE 10-28-17w 160 ACRES roll 88700SE 12-28-17w 160 ACRES roll 89700NW 13-28-17w 160 ACRES roll 90000NE 14-28-17w 160 ACRES roll 90300SW 14-28-17w 160 ACRES roll 90600NE 16-28-17w 160 ACRES roll 91100SE 16-28-17w 160 ACRES roll 91300