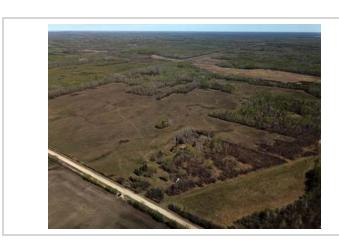

#### Description

2,820 Acre Cattle Ranch in the RM of Lakeshore. Rorketon, MB. (Moose Bay area; near Lake Dauphin) 18 quarters of land mostly connected, Featuring 2 yardsites with 3 homes. 2 Metal clad equipment sheds, metal clad shop and garage, other sheds, etc. Seller says there are approx. 955 acres of workable land, and another approx. 1270 acres could be improved for farming if required. Several Miles of New Fencing put up in 2023. Good gravel on one quarter, would make a good feedlot quarter. Farm should carry up to 350 cow/calf pairs. For more info or to arrange a showing please call your REALTOR® of choice.MLS # 202400241LAND PARCELS:NE 25-27-17w 160 ACRES roll 52500NW 25-27-17w 160 ACRES roll 52600SW 25-27-17w 160 ACRES roll 52800NE 35-27-17w 160 ACRES roll 54200NW 35-27-17w 160 ACRES roll 54300SE 36-27-17w 160 ACRES roll 54800SW 36-27-17w 160 ACRES roll 54900NE 3-28-17w 100 ACRES roll 86700SE 3-28-17w 160 ACRES roll 87100NE 10-28-17w 160 ACRES roll 88500NW 10-28-17w 160 ACRES roll 88600SE 10-28-17w 160 ACRES roll 88700SE 12-28-17w 160 ACRES roll 89700NW 13-28-17w 160 ACRES roll 90000NE 14-28-17w 160 ACRES roll 90300SW 14-28-17w 160 ACRES roll 90600NE 16-28-17w 160 ACRES roll 91100SE 16-28-17w 160 ACRES roll 91300