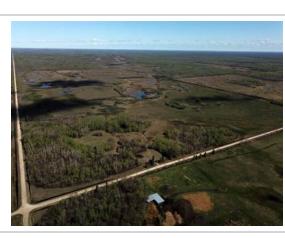

#### Description

2,820 Acre Cattle Ranch in the RM of Lakeshore. Rorketon, MB. (Moose Bay area; near Lake Dauphin) 18 quarters of land mostly connected, Featuring 2 yardsites with 3 homes. 2 Metal clad equipment sheds, metal clad shop and garage, other sheds, etc. Seller says there are approx. 955 acres of workable land, and another approx. 1270 acres could be improved for farming if required. Several Miles of New Fencing put up in 2023. Good gravel on one quarter, would make a good feedlot quarter. Farm should carry up to 350 cow/calf pairs. For more info or to arrange a showing please call your REALTOR® of choice.MLS # 202400241LAND PARCELS:NE 25-27-17w 160 ACRES roll 52500NW 25-27-17w 160 ACRES roll 52600SW 25-27-17w 160 ACRES roll 52800NE 35-27-17w 160 ACRES roll 54200NW 35-27-17w 160 ACRES roll 54300SE 36-27-17w 160 ACRES roll 54800SW 36-27-17w 160 ACRES roll 54900NE 3-28-17w 100 ACRES roll 86700SE 3-28-17w 160 ACRES roll 87100NE 10-28-17w 160 ACRES roll 88500NW 10-28-17w 160 ACRES roll 88600SE 10-28-17w 160 ACRES roll 88700SE 12-28-17w 160 ACRES roll 89700NW 13-28-17w 160 ACRES roll 90000NE 14-28-17w 160 ACRES roll 90300SW 14-28-17w 160 ACRES roll 90600NE 16-28-17w 160 ACRES roll 91100SE 16-28-17w 160 ACRES roll 91300