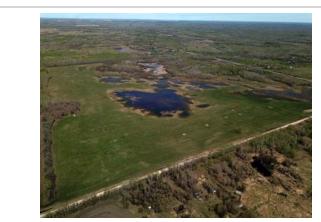

#### Description

2,820 Acre Cattle Ranch in the RM of Lakeshore. Rorketon, MB. (Moose Bay area; near Lake Dauphin) 18 quarters of land mostly connected, Featuring 2 yardsites with 3 homes. 2 Metal clad equipment sheds, metal clad shop and garage, other sheds, etc. Seller says there are approx. 955 acres of workable land, and another approx. 1270 acres could be improved for farming if required. Several Miles of New Fencing put up in 2023. Good gravel on one quarter, would make a good feedlot quarter. Farm should carry up to 350 cow/calf pairs. For more info or to arrange a showing please call your REALTOR® of choice.MLS # 202400241LAND PARCELS:NE 25-27-17w 160 ACRES roll 52500NW 25-27-17w 160 ACRES roll 52600SW 25-27-17w 160 ACRES roll 52800NE 35-27-17w 160 ACRES roll 54200NW 35-27-17w 160 ACRES roll 54300SE 36-27-17w 160 ACRES roll 54800SW 36-27-17w 160 ACRES roll 54900NE 3-28-17w 100 ACRES roll 86700SE 3-28-17w 160 ACRES roll 87100NE 10-28-17w 160 ACRES roll 88500NW 10-28-17w 160 ACRES roll 88600SE 10-28-17w 160 ACRES roll 88700SE 12-28-17w 160 ACRES roll 89700NW 13-28-17w 160 ACRES roll 90000NE 14-28-17w 160 ACRES roll 90300SW 14-28-17w 160 ACRES roll 90600NE 16-28-17w 160 ACRES roll 91100SE 16-28-17w 160 ACRES roll 91300