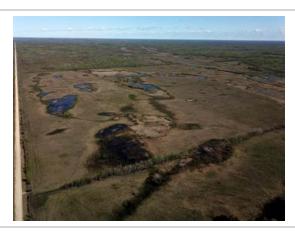

#### Description

2,820 Acre Cattle Ranch in the RM of Lakeshore. Rorketon, MB. (Moose Bay area; near Lake Dauphin) 18 quarters of land mostly connected, Featuring 2 yardsites with 3 homes. 2 Metal clad equipment sheds, metal clad shop and garage, other sheds, etc. Seller says there are approx. 955 acres of workable land, and another approx. 1270 acres could be improved for farming if required. Several Miles of New Fencing put up in 2023. Good gravel on one quarter, would make a good feedlot quarter. Farm should carry up to 350 cow/calf pairs. For more info or to arrange a showing please call your REALTOR® of choice.MLS # 202400241LAND PARCELS:NE 25-27-17w 160 ACRES roll 52500NW 25-27-17w 160 ACRES roll 52600SW 25-27-17w 160 ACRES roll 52800NE 35-27-17w 160 ACRES roll 54200NW 35-27-17w 160 ACRES roll 54300SE 36-27-17w 160 ACRES roll 54800SW 36-27-17w 160 ACRES roll 54900NE 3-28-17w 100 ACRES roll 86700SE 3-28-17w 160 ACRES roll 87100NE 10-28-17w 160 ACRES roll 88500NW 10-28-17w 160 ACRES roll 88600SE 10-28-17w 160 ACRES roll 88700SE 12-28-17w 160 ACRES roll 89700NW 13-28-17w 160 ACRES roll 90000NE 14-28-17w 160 ACRES roll 90300SW 14-28-17w 160 ACRES roll 90600NE 16-28-17w 160 ACRES roll 91100SE 16-28-17w 160 ACRES roll 91300