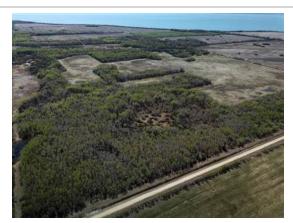

#### Description

2,820 Acre Cattle Ranch in the RM of Lakeshore. Rorketon, MB. (Moose Bay area; near Lake Dauphin) 18 quarters of land mostly connected, Featuring 2 yardsites with 3 homes. 2 Metal clad equipment sheds, metal clad shop and garage, other sheds, etc. Seller says there are approx. 955 acres of workable land, and another approx. 1270 acres could be improved for farming if required. Several Miles of New Fencing put up in 2023. Good gravel on one quarter, would make a good feedlot quarter. Farm should carry up to 350 cow/calf pairs. For more info or to arrange a showing please call your REALTOR® of choice.MLS # 202400241LAND PARCELS:NE 25-27-17w 160 ACRES roll 52500NW 25-27-17w 160 ACRES roll 52600SW 25-27-17w 160 ACRES roll 52800NE 35-27-17w 160 ACRES roll 54200NW 35-27-17w 160 ACRES roll 54300SE 36-27-17w 160 ACRES roll 54800SW 36-27-17w 160 ACRES roll 54900NE 3-28-17w 100 ACRES roll 86700SE 3-28-17w 160 ACRES roll 87100NE 10-28-17w 160 ACRES roll 88500NW 10-28-17w 160 ACRES roll 88600SE 10-28-17w 160 ACRES roll 88700SE 12-28-17w 160 ACRES roll 89700NW 13-28-17w 160 ACRES roll 90000NE 14-28-17w 160 ACRES roll 90300SW 14-28-17w 160 ACRES roll 90600NE 16-28-17w 160 ACRES roll 91100SE 16-28-17w 160 ACRES roll 91300