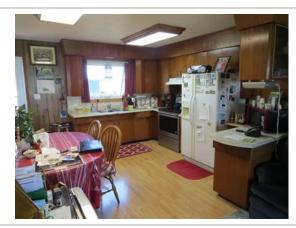

#### **Property Summary**

Type: Farm and Ranch

Style: Single Story "3 homes on 2 yardsites"

Garage: No

Lot size: **2820 acres** 

Has Suite: **No** Year Built: **2002** 

Taxes: **\$13,664 (2023)** 

Development Level: Built

#### Description

2,820 Acre Cattle Ranch in the RM of Lakeshore. Rorketon, MB. (Moose Bay area; near Lake Dauphin) 18 quarters of land mostly connected, Featuring 2 yardsites with 3 homes. 2 Metal clad equipment sheds, metal clad shop and garage, other sheds, etc. Seller says there are approx. 955 acres of workable land, and another approx. 1270 acres could be improved for farming if required. Several Miles of New Fencing put up in 2023. Good gravel on one quarter, would make a good feedlot quarter. Farm should carry up to 350 cow/calf pairs. For more info or to arrange a showing please call your REALTOR® of choice.MLS # 202400241LAND PARCELS:NE 25-27-17w 160 ACRES roll 52500NW 25-27-17w 160 ACRES roll 52600SW 25-27-17w 160 ACRES roll 52800NE 35-27-17w 160 ACRES roll 54200NW 35-27-17w 160 ACRES roll 54300SE 36-27-17w 160 ACRES roll 54800SW 36-27-17w 160 ACRES roll 54900NE 3-28-17w 100 ACRES roll 86700SE 3-28-17w 160 ACRES roll 87100NE 10-28-17w 160 ACRES roll 88500NW 10-28-17w 160 ACRES roll 88600SE 10-28-17w 160 ACRES roll 88700SE 12-28-17w 160 ACRES roll 89700NW 13-28-17w 160 ACRES roll 90000NE 14-28-17w 160 ACRES roll 90300SW 14-28-17w 160 ACRES roll 90600NE 16-28-17w 160 ACRES roll 91100SE 16-28-17w 160 ACRES roll 91300