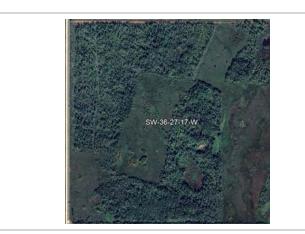

#### Description

2,820 Acre Cattle Ranch in the RM of Lakeshore. Rorketon, MB. (Moose Bay area; near Lake Dauphin) 18 quarters of land mostly connected, Featuring 2 yardsites with 3 homes. 2 Metal clad equipment sheds, metal clad shop and garage, other sheds, etc. Seller says there are approx. 955 acres of workable land, and another approx. 1270 acres could be improved for farming if required. Several Miles of New Fencing put up in 2023. Good gravel on one quarter, would make a good feedlot quarter. Farm should carry up to 350 cow/calf pairs. For more info or to arrange a showing please call your REALTOR® of choice.MLS # 202400241LAND PARCELS:NE 25-27-17w 160 ACRES roll 52500NW 25-27-17w 160 ACRES roll 52600SW 25-27-17w 160 ACRES roll 52800NE 35-27-17w 160 ACRES roll 54200NW 35-27-17w 160 ACRES roll 54300SE 36-27-17w 160 ACRES roll 54800SW 36-27-17w 160 ACRES roll 54900NE 3-28-17w 100 ACRES roll 86700SE 3-28-17w 160 ACRES roll 87100NE 10-28-17w 160 ACRES roll 88500NW 10-28-17w 160 ACRES roll 88600SE 10-28-17w 160 ACRES roll 88700SE 12-28-17w 160 ACRES roll 89700NW 13-28-17w 160 ACRES roll 90000NE 14-28-17w 160 ACRES roll 90300SW 14-28-17w 160 ACRES roll 90600NE 16-28-17w 160 ACRES roll 91100SE 16-28-17w 160 ACRES roll 91300