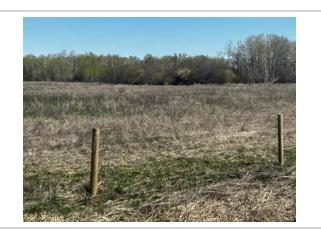

#### Description

2,820 Acre Cattle Ranch in the RM of Lakeshore. Rorketon, MB. (Moose Bay area; near Lake Dauphin) 18 quarters of land mostly connected, Featuring 2 yardsites with 3 homes. 2 Metal clad equipment sheds, metal clad shop and garage, other sheds, etc. Seller says there are approx. 955 acres of workable land, and another approx. 1270 acres could be improved for farming if required. Several Miles of New Fencing put up in 2023. Good gravel on one quarter, would make a good feedlot quarter. Farm should carry up to 350 cow/calf pairs. For more info or to arrange a showing please call your REALTOR® of choice.MLS # 202400241LAND PARCELS:NE 25-27-17w 160 ACRES roll 52500NW 25-27-17w 160 ACRES roll 52600SW 25-27-17w 160 ACRES roll 52800NE 35-27-17w 160 ACRES roll 54200NW 35-27-17w 160 ACRES roll 54300SE 36-27-17w 160 ACRES roll 54800SW 36-27-17w 160 ACRES roll 54900NE 3-28-17w 100 ACRES roll 86700SE 3-28-17w 160 ACRES roll 87100NE 10-28-17w 160 ACRES roll 88500NW 10-28-17w 160 ACRES roll 88600SE 10-28-17w 160 ACRES roll 88700SE 12-28-17w 160 ACRES roll 89700NW 13-28-17w 160 ACRES roll 90000NE 14-28-17w 160 ACRES roll 90300SW 14-28-17w 160 ACRES roll 90600NE 16-28-17w 160 ACRES roll 91100SE 16-28-17w 160 ACRES roll 91300