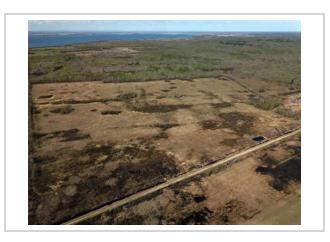

#### Description

2,820 Acre Cattle Ranch in the RM of Lakeshore. Rorketon, MB. (Moose Bay area; near Lake Dauphin) 18 quarters of land mostly connected, Featuring 2 yardsites with 3 homes. 2 Metal clad equipment sheds, metal clad shop and garage, other sheds, etc. Seller says there are approx. 955 acres of workable land, and another approx. 1270 acres could be improved for farming if required. Several Miles of New Fencing put up in 2023. Good gravel on one quarter, would make a good feedlot quarter. Farm should carry up to 350 cow/calf pairs. For more info or to arrange a showing please call your REALTOR® of choice.MLS # 202400241LAND PARCELS:NE 25-27-17w 160 ACRES roll 52500NW 25-27-17w 160 ACRES roll 52600SW 25-27-17w 160 ACRES roll 52800NE 35-27-17w 160 ACRES roll 54200NW 35-27-17w 160 ACRES roll 54300SE 36-27-17w 160 ACRES roll 54800SW 36-27-17w 160 ACRES roll 54900NE 3-28-17w 100 ACRES roll 86700SE 3-28-17w 160 ACRES roll 87100NE 10-28-17w 160 ACRES roll 88500NW 10-28-17w 160 ACRES roll 88600SE 10-28-17w 160 ACRES roll 88700SE 12-28-17w 160 ACRES roll 89700NW 13-28-17w 160 ACRES roll 90000NE 14-28-17w 160 ACRES roll 90300SW 14-28-17w 160 ACRES roll 90600NE 16-28-17w 160 ACRES roll 91100SE 16-28-17w 160 ACRES roll 91300