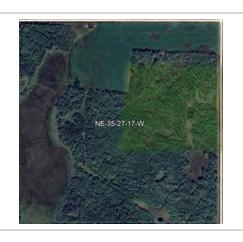

#### Description

2,820 Acre Cattle Ranch in the RM of Lakeshore. Rorketon, MB. (Moose Bay area; near Lake Dauphin) 18 quarters of land mostly connected, Featuring 2 yardsites with 3 homes. 2 Metal clad equipment sheds, metal clad shop and garage, other sheds, etc. Seller says there are approx. 955 acres of workable land, and another approx. 1270 acres could be improved for farming if required. Several Miles of New Fencing put up in 2023. Good gravel on one quarter, would make a good feedlot quarter. Farm should carry up to 350 cow/calf pairs. For more info or to arrange a showing please call your REALTOR® of choice.MLS # 202400241LAND PARCELS:NE 25-27-17w 160 ACRES roll 52500NW 25-27-17w 160 ACRES roll 52600SW 25-27-17w 160 ACRES roll 52800NE 35-27-17w 160 ACRES roll 54200NW 35-27-17w 160 ACRES roll 54300SE 36-27-17w 160 ACRES roll 54800SW 36-27-17w 160 ACRES roll 54900NE 3-28-17w 100 ACRES roll 86700SE 3-28-17w 160 ACRES roll 87100NE 10-28-17w 160 ACRES roll 88500NW 10-28-17w 160 ACRES roll 88600SE 10-28-17w 160 ACRES roll 88700SE 12-28-17w 160 ACRES roll 89700NW 13-28-17w 160 ACRES roll 90000NE 14-28-17w 160 ACRES roll 90300SW 14-28-17w 160 ACRES roll 90600NE 16-28-17w 160 ACRES roll 91100SE 16-28-17w 160 ACRES roll 91300